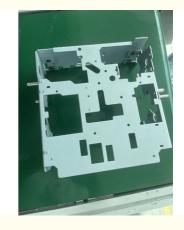

# Customizable Durable Precision Metal Parts for ATM Cash Dispensing Unit W 387mm SECC-T1N

### **Product Specification**

- Material:
- Rivet Material:
- Specifications:
- Material Thickness:
- SECC-T1N SUM22D
- L=561mm;W=387mm
- Production Processes:
- Material Cutting, Punching, Folding, Shaping, Tapping, Riveting, Forming, Welding, Punching, Surface Pressing, Shaping, Cleaning, Full Inspection Packaging
- Highlight:

# T=2mm

ATM Cash Dispensing Unit Metal Parts, **Durable Precision Metal Parts**, **Customizable Precision Metal Parts** 