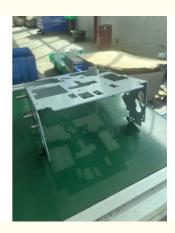

# Customizable Durable Precision Metal Parts for ATM Cash Dispensing Unit W 387mm SECC-T1N

### **Product Specification**

- Material:
- Rivet Material:
- Specifications:
- Material Thickness:
- SECC-T1N SUM22D
- L=561mm;W=387mm
- Production Processes:
- Material Cutting, Punching, Folding, Shaping, Tapping, Riveting, Forming, Welding, Punching, Surface Pressing, Shaping, Cleaning, Full Inspection Packaging
- Highlight:

# T=2mm

ATM Cash Dispensing Unit Metal Parts, **Durable Precision Metal Parts**, **Customizable Precision Metal Parts** 