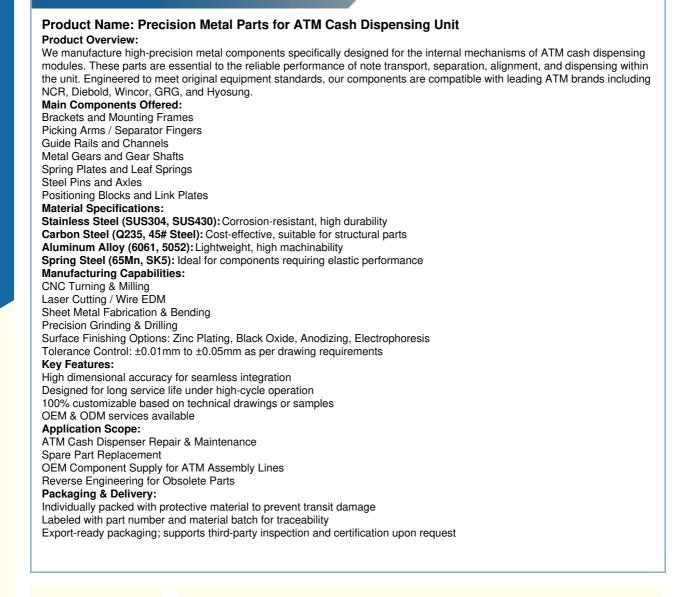

# Customizable Durable Precision Metal Parts for ATM Cash Dispensing Unit W 387mm SECC-T1N

### **Product Specification**

- Material:
- Rivet Material:
- Specifications:
- Material Thickness:
- SECC-T1N SUM22D
- L=561mm;W=387mm
- Production Processes:
- Material Cutting, Punching, Folding, Shaping, Tapping, Riveting, Forming, Welding, Punching, Surface Pressing, Shaping, Cleaning, Full Inspection Packaging
- Highlight:

# T=2mm

ATM Cash Dispensing Unit Metal Parts, **Durable Precision Metal Parts**, **Customizable Precision Metal Parts** 