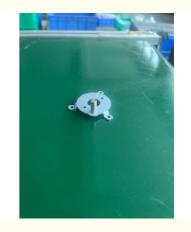

# High-Quality Bill Insertion Motor Bracket for Optimal Support

## **Basic Information**

Place of Origin: China Minimum Order Quantity: 1000

• Price: \$+1~10+Pcs

• Delivery Time: 15-20

• Payment Terms: L/C, D/A, D/P, T/T, Western Union,

MoneyGram

• Supply Ability: 3000+pcs+Month



## **Product Specification**

Material: SECC
Rivet Material: SUS 303
Material Thickness: T=1.5mm

• Application: ATM Automatic Teller Machine; Vending

Machine; Financial Self-service Terminal; Bill

Processing Equipment

• Working Procedure: Cutting, Forming, Riveting, Cleaning And

Packaging



## More Images



### **Product Description**



#### **Product Description of Bill Insertion Motor Bracket**

#### **Product Name**

Bill Insertion Motor Bracket

Material

Common Materials: Cold-rolled steel (SPCC), Stainless steel (SUS304/SUS316), Aluminum alloy

Surface Treatment: Galvanization, Electrophoretic coating, Powder coating, Anodizing

High Strength Support - Ensures stable operation of the bill insertion motor, reducing vibration and displacement.

Corrosion Resistance - Surface