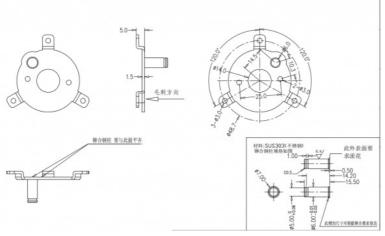

## **Product Specification**

Material: SECC
Rivet Material: SUS 303
Material Thickness: T=1.5mm

• Application: ATM Automatic Teller Machine; Vending

Machine; Financial Self-service Terminal; Bill

Processing Equipment

• Working Procedure: Cutting, Forming, Riveting, Cleaning And

Packaging