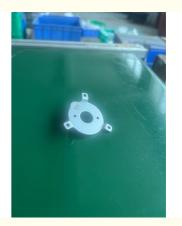

# High-Quality Bill Insertion Motor Bracket for Optimal Support

## **Basic Information**

Place of Origin: China Minimum Order Quantity: 1000

• Price: \$+1~10+Pcs

• Delivery Time: 15-20

• Payment Terms: L/C, D/A, D/P, T/T, Western Union,

MoneyGram

• Supply Ability: 3000+pcs+Month



## **Product Specification**

Material: SECC
Rivet Material: SUS 303
Material Thickness: T=1.5mm

• Application: ATM Automatic Teller Machine; Vending

Machine; Financial Self-service Terminal; Bill

Processing Equipment

• Working Procedure: Cutting, Forming, Riveting, Cleaning And

Packaging



## More Images



### **Product Description**



#### **Product Description of Bill Insertion Motor Bracket**

#### **Product Name**

Bill Insertion Motor Bracket

Material

Common Materials: Cold-rolled steel (SPCC), Stainless steel (SUS304/SUS316), Aluminum alloy

Surface Treatment: Galvanization, Electrophoretic coating, Powder coating, Anodizing

High Strength Support - Ensures stable operation of the bill insertion motor, reducing vibration and displacement.

Corrosion Resistance - Surface treated for rust prevention, suitable for various working environments.

Precision Manufacturing - Made with CNC stamping, laser cutting, bending, and welding to ensure dimensional accuracy. Easy Installation – Equipped with standard mounting holes for seamless assembly with the motor and other co