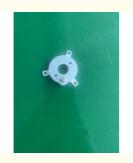

# High-Quality Bill Insertion Motor Bracket for Optimal Support

## **Basic Information**

Place of Origin: China Minimum Order Quantity: 1000

• Price: \$+1~10+Pcs

• Delivery Time: 15-20

• Payment Terms: L/C, D/A, D/P, T/T, Western Union,

MoneyGram

• Supply Ability: 3000+pcs+Month



## **Product Specification**

Material: SECC
Rivet Material: SUS 303
Material Thickness: T=1.5mm

• Application: ATM Automatic Teller Machine; Vending

Machine; Financial Self-service Terminal; Bill

Processing Equipment

• Working Procedure: Cutting, Forming, Riveting, Cleaning And

Packaging



## More Images



### **Product Description**



#### **Product Description of Bill Insertion Motor Bracket**

#### **Product Name**

Bill Insertion Motor Bracket

Material

Common Materials: Cold-rolled steel (SPCC), Stainless steel (SUS304/SUS316), Aluminum alloy

Surface Treatment: Galvanization, Electrophoretic coating, Powder coating, Anodizing

High Strength Support - Ensures stable operation of the bill insertion motor, reducing vibration and displacement.

Corrosion Resistance - Surface treated for rust prevention, suitable for various working environments.

Precision Manufacturing - Made with CNC stamping, laser cutting, bending, and welding to ensure dimensional accuracy. Easy Installation – Equipped with standard mounting holes for seamless assembly with the motor and other components.

Strong