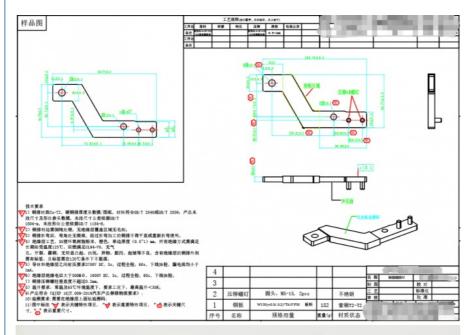

## **Product Specification**

Product Name: Transfer Copper Bar

• Specifications: L124.78mm\*W63.77mm\*6.0T

Material: CU-T2/Purple Copper
Auxiliary Materials: Round Head, M5-15 2PCS

• Surface Treatment: Immerse Epoxy Resin Powder 0.5mm-1mm

• Tolerance: ±0.01mm

• Working Procedure: Material Dropping, Grinding, Passivation,

Riveting, Powder Dipping, Packaging And

Shipping

| product name        | Transfer copper bar                                                                        |
|---------------------|--------------------------------------------------------------------------------------------|
| specifications      | L124.78mm*W63.77mm*6.0T                                                                    |
| Material            | CU-T2/Purple copper                                                                        |
| Auxiliary materials | Round head, M5-15 2PCS                                                                     |
| surface treatment   | Immerse epoxy resin powder 0.5mm-1mm                                                       |
| Tolerance           | ±0.01mm                                                                                    |
| working procedure   | Material dropping, grinding, passivation, riveting, powder dipping, packaging and shipping |