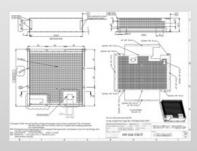

## **Product Specification**

Product Name: Transfer Copper Bar

• Specifications: L124.78mm\*W63.77mm\*6.0T

Material: CU-T2/Purple Copper
Auxiliary Materials: Round Head, M5-15 2PCS

• Surface Treatment: Immerse Epoxy Resin Powder 0.5mm-1mm

• Tolerance: ±0.01mm

• Working Procedure: Material Dropping, Grinding, Passivation,

Riveting, Powder Dipping, Packaging And

Shipping

| product name        | Transfer copper bar                                                                        |
|---------------------|--------------------------------------------------------------------------------------------|
| specifications      | L124.78mm*W63.77mm*6.0T                                                                    |
| Material            | CU-T2/Purple copper                                                                        |
| Auxiliary materials | Round head, M5-15 2PCS                                                                     |
| surface treatment   | Immerse epoxy resin powder 0.5mm-1mm                                                       |
| Tolerance           | ±0.01mm                                                                                    |
| working procedure   | Material dropping, grinding, passivation, riveting, powder dipping, packaging and shipping |