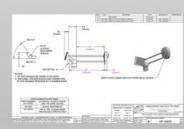

## **Product Specification**

Product Name: Transfer Copper Bar

• Specifications: L124.78mm\*W63.77mm\*6.0T

Material: CU-T2/Purple Copper
Auxiliary Materials: Round Head, M5-15 2PCS

• Surface Treatment: Immerse Epoxy Resin Powder 0.5mm-1mm

• Tolerance: ±0.01mm

• Working Procedure: Material Dropping, Grinding, Passivation,

Riveting, Powder Dipping, Packaging And

Shipping

| product name        | Transfer copper bar                                                                        |
|---------------------|--------------------------------------------------------------------------------------------|
| specifications      | L124.78mm*W63.77mm*6.0T                                                                    |
| Material            | CU-T2/Purple copper                                                                        |
| Auxiliary materials | Round head, M5-15 2PCS                                                                     |
| surface treatment   | Immerse epoxy resin powder 0.5mm-1mm                                                       |
| Tolerance           | ±0.01mm                                                                                    |
| working procedure   | Material dropping, grinding, passivation, riveting, powder dipping, packaging and shipping |