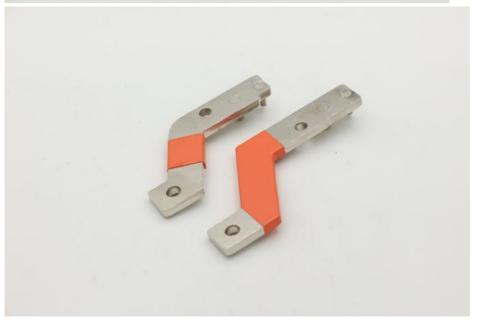

## **Product Specification**

Product Name: Transfer Copper Bar

• Specifications: L124.78mm\*W63.77mm\*6.0T

Material: CU-T2/Purple Copper
Auxiliary Materials: Round Head, M5-15 2PCS

• Surface Treatment: Immerse Epoxy Resin Powder 0.5mm-1mm

• Tolerance: ±0.01mm

• Working Procedure: Material Dropping, Grinding, Passivation,

Riveting, Powder Dipping, Packaging And

Shipping

| product name        | Transfer copper bar                                                                        |
|---------------------|--------------------------------------------------------------------------------------------|
| specifications      | L124.78mm*W63.77mm*6.0T                                                                    |
| Material            | CU-T2/Purple copper                                                                        |
| Auxiliary materials | Round head, M5-15 2PCS                                                                     |
| surface treatment   | Immerse epoxy resin powder 0.5mm-1mm                                                       |
| Tolerance           | ±0.01mm                                                                                    |
| working procedure   | Material dropping, grinding, passivation, riveting, powder dipping, packaging and shipping |