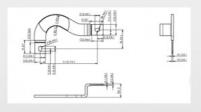

## **Product Specification**

Product Name: Transfer Copper Bar

• Specifications: L124.78mm\*W63.77mm\*6.0T

Material: CU-T2/Purple Copper
Auxiliary Materials: Round Head, M5-15 2PCS

• Surface Treatment: Immerse Epoxy Resin Powder 0.5mm-1mm

• Tolerance: ±0.01mm

• Working Procedure: Material Dropping, Grinding, Passivation,

Riveting, Powder Dipping, Packaging And

Shipping

| product name        | Transfer copper bar                                                                        |
|---------------------|--------------------------------------------------------------------------------------------|
| specifications      | L124.78mm*W63.77mm*6.0T                                                                    |
| Material            | CU-T2/Purple copper                                                                        |
| Auxiliary materials | Round head, M5-15 2PCS                                                                     |
| surface treatment   | Immerse epoxy resin powder 0.5mm-1mm                                                       |
| Tolerance           | ±0.01mm                                                                                    |
| working procedure   | Material dropping, grinding, passivation, riveting, powder dipping, packaging and shipping |