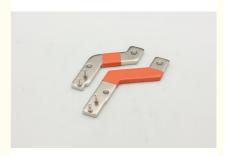

## **Product Specification**

Product Name: Transfer Copper Bar

• Specifications: L124.78mm\*W63.77mm\*6.0T

Material: CU-T2/Purple Copper
Auxiliary Materials: Round Head, M5-15 2PCS

• Surface Treatment: Immerse Epoxy Resin Powder 0.5mm-1mm

• Tolerance: ±0.01mm

• Working Procedure: Material Dropping, Grinding, Passivation,

Riveting, Powder Dipping, Packaging And

Shipping

| product name        | Transfer copper bar                                                                        |
|---------------------|--------------------------------------------------------------------------------------------|
| specifications      | L124.78mm*W63.77mm*6.0T                                                                    |
| Material            | CU-T2/Purple copper                                                                        |
| Auxiliary materials | Round head, M5-15 2PCS                                                                     |
| surface treatment   | Immerse epoxy resin powder 0.5mm-1mm                                                       |
| Tolerance           | ±0.01mm                                                                                    |
| working procedure   | Material dropping, grinding, passivation, riveting, powder dipping, packaging and shipping |