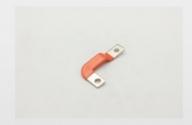

## **Product Specification**

Product Name: Transfer Copper Bar

• Specifications: L124.78mm\*W63.77mm\*6.0T

Material: CU-T2/Purple Copper
Auxiliary Materials: Round Head, M5-15 2PCS

• Surface Treatment: Immerse Epoxy Resin Powder 0.5mm-1mm

• Tolerance: ±0.01mm

• Working Procedure: Material Dropping, Grinding, Passivation,

Riveting, Powder Dipping, Packaging And

Shipping

| product name        | Transfer copper bar                                                                        |
|---------------------|--------------------------------------------------------------------------------------------|
| specifications      | L124.78mm*W63.77mm*6.0T                                                                    |
| Material            | CU-T2/Purple copper                                                                        |
| Auxiliary materials | Round head, M5-15 2PCS                                                                     |
| surface treatment   | Immerse epoxy resin powder 0.5mm-1mm                                                       |
| Tolerance           | ±0.01mm                                                                                    |
| working procedure   | Material dropping, grinding, passivation, riveting, powder dipping, packaging and shipping |