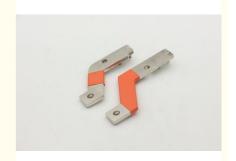

## **Product Specification**

Product Name: Transfer Copper Bar

• Specifications: L124.78mm\*W63.77mm\*6.0T

Material: CU-T2/Purple Copper
Auxiliary Materials: Round Head, M5-15 2PCS

• Surface Treatment: Immerse Epoxy Resin Powder 0.5mm-1mm

• Tolerance: ±0.01mm

• Working Procedure: Material Dropping, Grinding, Passivation,

Riveting, Powder Dipping, Packaging And

Shipping

| product name        | Transfer copper bar                                                                        |
|---------------------|--------------------------------------------------------------------------------------------|
| specifications      | L124.78mm*W63.77mm*6.0T                                                                    |
| Material            | CU-T2/Purple copper                                                                        |
| Auxiliary materials | Round head, M5-15 2PCS                                                                     |
| surface treatment   | Immerse epoxy resin powder 0.5mm-1mm                                                       |
| Tolerance           | ±0.01mm                                                                                    |
| working procedure   | Material dropping, grinding, passivation, riveting, powder dipping, packaging and shipping |