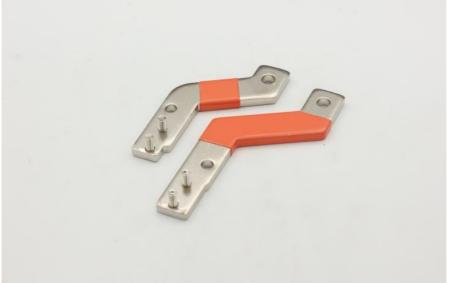

## **Product Specification**

Product Name: Transfer Copper Bar

• Specifications: L124.78mm\*W63.77mm\*6.0T

Material: CU-T2/Purple Copper
Auxiliary Materials: Round Head, M5-15 2PCS

• Surface Treatment: Immerse Epoxy Resin Powder 0.5mm-1mm

• Tolerance: ±0.01mm

• Working Procedure: Material Dropping, Grinding, Passivation,

Riveting, Powder Dipping, Packaging And

Shipping

| product name        | Transfer copper bar                                                                        |
|---------------------|--------------------------------------------------------------------------------------------|
| specifications      | L124.78mm*W63.77mm*6.0T                                                                    |
| Material            | CU-T2/Purple copper                                                                        |
| Auxiliary materials | Round head, M5-15 2PCS                                                                     |
| surface treatment   | Immerse epoxy resin powder 0.5mm-1mm                                                       |
| Tolerance           | ±0.01mm                                                                                    |
| working procedure   | Material dropping, grinding, passivation, riveting, powder dipping, packaging and shipping |