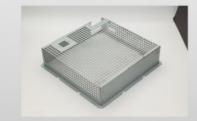

## **Product Specification**

Product Name: Transfer Copper Bar

• Specifications: L124.78mm\*W63.77mm\*6.0T

Material: CU-T2/Purple Copper
Auxiliary Materials: Round Head, M5-15 2PCS

• Surface Treatment: Immerse Epoxy Resin Powder 0.5mm-1mm

• Tolerance: ±0.01mm

• Working Procedure: Material Dropping, Grinding, Passivation,

Riveting, Powder Dipping, Packaging And

Shipping

| product name        | Transfer copper bar                                                                        |
|---------------------|--------------------------------------------------------------------------------------------|
| specifications      | L124.78mm*W63.77mm*6.0T                                                                    |
| Material            | CU-T2/Purple copper                                                                        |
| Auxiliary materials | Round head, M5-15 2PCS                                                                     |
| surface treatment   | Immerse epoxy resin powder 0.5mm-1mm                                                       |
| Tolerance           | ±0.01mm                                                                                    |
| working procedure   | Material dropping, grinding, passivation, riveting, powder dipping, packaging and shipping |