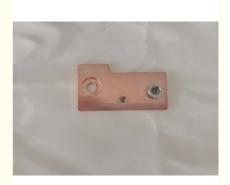

## **Product Specification**

Name: Riveted Copper Bars3
Specifications: L67.5mm\*W36mm\*T4.0
Material Quality: T2-Y2/red Copper

• Auxiliary Materials: 304 Stainless Steel M6-2、M4-2 Nut

Surface Treatment: Nickel Matte Plating

## **Product Description**

| name                | Riveted copper bars3                                                                           |
|---------------------|------------------------------------------------------------------------------------------------|
| Specifications      | L67.5mm*W36mm*T4.0                                                                             |
| material quality    | T2-Y2/red copper                                                                               |
| Auxiliary materials | 304 stainless steel M6-2,M4-2 Nut                                                              |
| Surface technology  | Nickel matte plating                                                                           |
| working procedure   | Cutting, surface pressing, CNC, rivets, nickel plating, full inspection packaging and shipment |