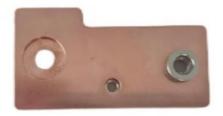

## **Product Specification**

Name: Riveted Copper Bars3
Specifications: L67.5mm\*W36mm\*T4.0
Material Quality: T2-Y2/red Copper

• Auxiliary Materials: 304 Stainless Steel M6-2、M4-2 Nut

Surface Treatment: Nickel Matte Plating

## **Product Description**

| name                | Riveted copper bars3                                                                           |
|---------------------|------------------------------------------------------------------------------------------------|
| Specifications      | L67.5mm*W36mm*T4.0                                                                             |
| material quality    | T2-Y2/red copper                                                                               |
| Auxiliary materials | 304 stainless steel M6-2,M4-2 Nut                                                              |
| Surface technology  | Nickel matte plating                                                                           |
| working procedure   | Cutting, surface pressing, CNC, rivets, nickel plating, full inspection packaging and shipment |