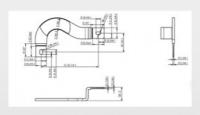

## **Product Specification**

Name: Riveted Copper Bars3
Specifications: L67.5mm\*W36mm\*T4.0
Material Quality: T2-Y2/red Copper

• Auxiliary Materials: 304 Stainless Steel M6-2、M4-2 Nut

Surface Treatment: Nickel Matte Plating

## **Product Description**

| name                | Riveted copper bars3                                                                           |
|---------------------|------------------------------------------------------------------------------------------------|
| Specifications      | L67.5mm*W36mm*T4.0                                                                             |
| material quality    | T2-Y2/red copper                                                                               |
| Auxiliary materials | 304 stainless steel M6-2,M4-2 Nut                                                              |
| Surface technology  | Nickel matte plating                                                                           |
| working procedure   | Cutting, surface pressing, CNC, rivets, nickel plating, full inspection packaging and shipment |