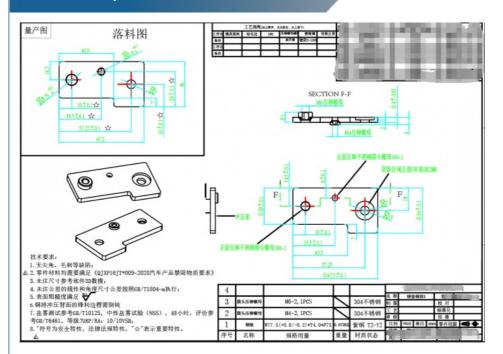

## **Product Specification**

Name: Riveted Copper Bars3
Specifications: L67.5mm\*W36mm\*T4.0
Material Quality: T2-Y2/red Copper

• Auxiliary Materials: 304 Stainless Steel M6-2、M4-2 Nut

Surface Treatment: Nickel Matte Plating

• Working Procedure: Cutting, Surface Pressing, CNC, Rivets,

Nickel Plating, Full Inspection Packaging And

Shipment

## **Product Description**

| name                | Riveted copper bars3                                                                           |
|---------------------|------------------------------------------------------------------------------------------------|
| Specifications      | L67.5mm*W36mm*T4.0                                                                             |
| material quality    | T2-Y2/red copper                                                                               |
| Auxiliary materials | 304 stainless steel M6-2,M4-2 Nut                                                              |
| Surface technology  | Nickel matte plating                                                                           |
| working procedure   | Cutting, surface pressing, CNC, rivets, nickel plating, full inspection packaging and shipment |