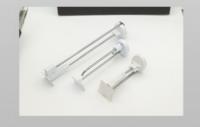

## **Product Specification**

Name: Riveted Copper Bars3
Specifications: L67.5mm\*W36mm\*T4.0
Material Quality: T2-Y2/red Copper

• Auxiliary Materials: 304 Stainless Steel M6-2、M4-2 Nut

Surface Treatment: Nickel Matte Plating

## **Product Description**

| name                | Riveted copper bars3                                                                           |
|---------------------|------------------------------------------------------------------------------------------------|
| Specifications      | L67.5mm*W36mm*T4.0                                                                             |
| material quality    | T2-Y2/red copper                                                                               |
| Auxiliary materials | 304 stainless steel M6-2,M4-2 Nut                                                              |
| Surface technology  | Nickel matte plating                                                                           |
| working procedure   | Cutting, surface pressing, CNC, rivets, nickel plating, full inspection packaging and shipment |