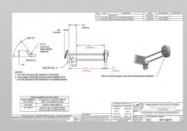

## **Product Specification**

Name: Riveted Copper Bars3
Specifications: L67.5mm\*W36mm\*T4.0
Material Quality: T2-Y2/red Copper

• Auxiliary Materials: 304 Stainless Steel M6-2、M4-2 Nut

Surface Treatment: Nickel Matte Plating

## **Product Description**

| name                | Riveted copper bars3                                                                           |
|---------------------|------------------------------------------------------------------------------------------------|
| Specifications      | L67.5mm*W36mm*T4.0                                                                             |
| material quality    | T2-Y2/red copper                                                                               |
| Auxiliary materials | 304 stainless steel M6-2,M4-2 Nut                                                              |
| Surface technology  | Nickel matte plating                                                                           |
| working procedure   | Cutting, surface pressing, CNC, rivets, nickel plating, full inspection packaging and shipment |