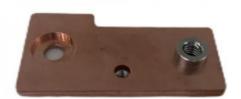

## **Product Specification**

Name: Riveted Copper Bars3
Specifications: L67.5mm\*W36mm\*T4.0
Material Quality: T2-Y2/red Copper

• Auxiliary Materials: 304 Stainless Steel M6-2、M4-2 Nut

Surface Treatment: Nickel Matte Plating

## **Product Description**

| name                | Riveted copper bars3                                                                           |
|---------------------|------------------------------------------------------------------------------------------------|
| Specifications      | L67.5mm*W36mm*T4.0                                                                             |
| material quality    | T2-Y2/red copper                                                                               |
| Auxiliary materials | 304 stainless steel M6-2,M4-2 Nut                                                              |
| Surface technology  | Nickel matte plating                                                                           |
| working procedure   | Cutting, surface pressing, CNC, rivets, nickel plating, full inspection packaging and shipment |