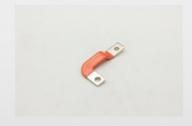

# 304 stainless steel nut riveting copper bar metal stamping parts

## **Product Specification**

Name: Riveted Copper Bars3
Specifications: L67.5mm\*W36mm\*T4.0
Material Quality: T2-Y2/red Copper

• Auxiliary Materials: 304 Stainless Steel M6-2、M4-2 Nut

Surface Treatment: Nickel Matte Plating

## **Product Description**

| name                | Riveted copper bars3                                                                           |
|---------------------|------------------------------------------------------------------------------------------------|
| Specifications      | L67.5mm*W36mm*T4.0                                                                             |
| material quality    | T2-Y2/red copper                                                                               |
| Auxiliary materials | 304 stainless steel M6-2,M4-2 Nut                                                              |
| Surface technology  | Nickel matte plating                                                                           |
| working procedure   | Cutting, surface pressing, CNC, rivets, nickel plating, full inspection packaging and shipment |