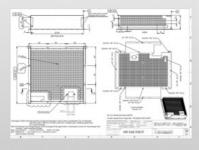

## **Product Specification**

Name: Riveted Copper Bars3
Specifications: L67.5mm\*W36mm\*T4.0
Material Quality: T2-Y2/red Copper

• Auxiliary Materials: 304 Stainless Steel M6-2、M4-2 Nut

Surface Treatment: Nickel Matte Plating

## **Product Description**

| name                | Riveted copper bars3                                                                           |
|---------------------|------------------------------------------------------------------------------------------------|
| Specifications      | L67.5mm*W36mm*T4.0                                                                             |
| material quality    | T2-Y2/red copper                                                                               |
| Auxiliary materials | 304 stainless steel M6-2,M4-2 Nut                                                              |
| Surface technology  | Nickel matte plating                                                                           |
| working procedure   | Cutting, surface pressing, CNC, rivets, nickel plating, full inspection packaging and shipment |