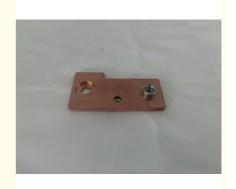

## **Product Specification**

Name: Riveted Copper Bars3
Specifications: L67.5mm\*W36mm\*T4.0
Material Quality: T2-Y2/red Copper

• Auxiliary Materials: 304 Stainless Steel M6-2、M4-2 Nut

Surface Treatment: Nickel Matte Plating

## **Product Description**

| name                | Riveted copper bars3                                                                           |
|---------------------|------------------------------------------------------------------------------------------------|
| Specifications      | L67.5mm*W36mm*T4.0                                                                             |
| material quality    | T2-Y2/red copper                                                                               |
| Auxiliary materials | 304 stainless steel M6-2,M4-2 Nut                                                              |
| Surface technology  | Nickel matte plating                                                                           |
| working procedure   | Cutting, surface pressing, CNC, rivets, nickel plating, full inspection packaging and shipment |