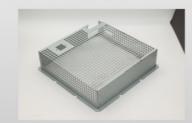

## **Product Specification**

Name: Riveted Copper Bars3
Specifications: L67.5mm\*W36mm\*T4.0
Material Quality: T2-Y2/red Copper

• Auxiliary Materials: 304 Stainless Steel M6-2、M4-2 Nut

Surface Treatment: Nickel Matte Plating

## **Product Description**

| name                | Riveted copper bars3                                                                           |
|---------------------|------------------------------------------------------------------------------------------------|
| Specifications      | L67.5mm*W36mm*T4.0                                                                             |
| material quality    | T2-Y2/red copper                                                                               |
| Auxiliary materials | 304 stainless steel M6-2,M4-2 Nut                                                              |
| Surface technology  | Nickel matte plating                                                                           |
| working procedure   | Cutting, surface pressing, CNC, rivets, nickel plating, full inspection packaging and shipment |