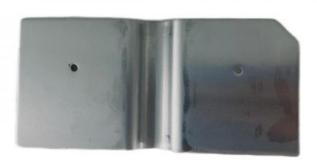

## **Product Specification**

Name: RH-1P24S Series Aluminum Busbar

Specifications: L61mm\*W127mm\*T2.0
Material Quality: AL1060-0/Aluminium

• Working Procedure: Continuous Mold Cutting, Magnetic

Polishing, Packaging And Shipping

## **Product Description**

| name              | RH-1P24S series aluminum busbar                                     |
|-------------------|---------------------------------------------------------------------|
| Specifications    | L61mm*W127mm*T2.0                                                   |
| material quality  | AL1060-0/Aluminium                                                  |
| surface treatment | Magnetic polishing                                                  |
| working procedure | Continuous mold cutting, magnetic polishing, packaging and shipping |