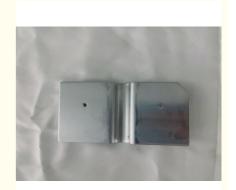

## **Product Specification**

Name: RH-1P24S Series Aluminum Busbar

Specifications: L61mm\*W127mm\*T2.0
Material Quality: AL1060-0/Aluminium

• Working Procedure: Continuous Mold Cutting, Magnetic

Polishing, Packaging And Shipping

## **Product Description**

| name              | RH-1P24S series aluminum busbar                                     |
|-------------------|---------------------------------------------------------------------|
| Specifications    | L61mm*W127mm*T2.0                                                   |
| material quality  | AL1060-0/Aluminium                                                  |
| surface treatment | Magnetic polishing                                                  |
| working procedure | Continuous mold cutting, magnetic polishing, packaging and shipping |