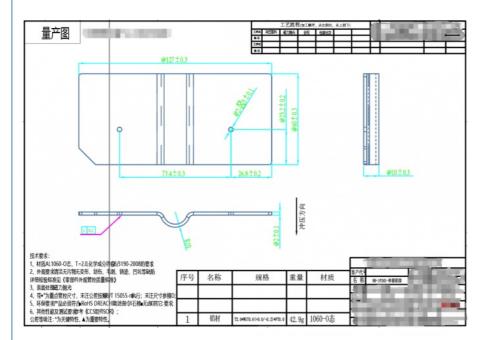

## **Product Specification**

Name: RH-1P24S Series Aluminum Busbar

Specifications: L61mm\*W127mm\*T2.0
Material Quality: AL1060-0/Aluminium

• Working Procedure: Continuous Mold Cutting, Magnetic

Polishing, Packaging And Shipping

## **Product Description**

| name              | RH-1P24S series aluminum busbar                                     |
|-------------------|---------------------------------------------------------------------|
| Specifications    | L61mm*W127mm*T2.0                                                   |
| material quality  | AL1060-0/Aluminium                                                  |
| surface treatment | Magnetic polishing                                                  |
| working procedure | Continuous mold cutting, magnetic polishing, packaging and shipping |