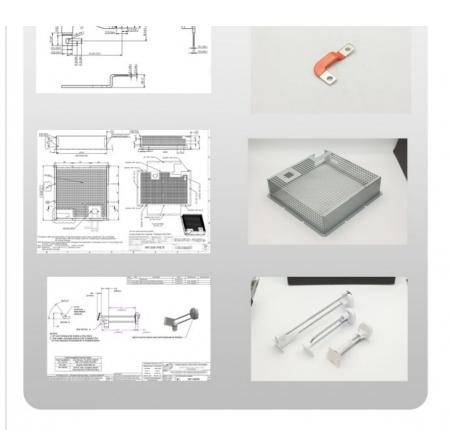

### **Product Specification**

• Name: Connecting Copper Aluminum Composite

Bars

Specifications: L42.5mm\*W98mm\*T3.0Material Quality: AL1060-0/Aluminium

Working Procedure: Cutting, V-bending, CNC, Packaging And

### **Product Description**

| name               | Connecting copper aluminum composite bars       |
|--------------------|-------------------------------------------------|
| Specifications     | L42.5mm*W98mm*T3.0                              |
| material quality   | AL1060-0/Aluminium                              |
| Surface technology | Electroplating chemical nickel deposition       |
| working procedure  | Cutting, V-bending, CNC, packaging and shipping |