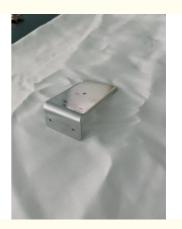

### **Product Specification**

• Name: Connecting Copper Aluminum Composite

Bars

Specifications: L42.5mm\*W98mm\*T3.0Material Quality: AL1060-0/Aluminium

Working Procedure: Cutting, V-bending, CNC, Packaging And

### **Product Description**

| name               | Connecting copper aluminum composite bars       |
|--------------------|-------------------------------------------------|
| Specifications     | L42.5mm*W98mm*T3.0                              |
| material quality   | AL1060-0/Aluminium                              |
| Surface technology | Electroplating chemical nickel deposition       |
| working procedure  | Cutting, V-bending, CNC, packaging and shipping |