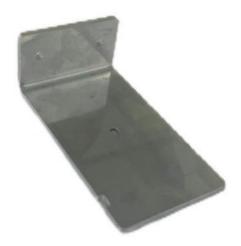

### **Product Specification**

• Name: Connecting Copper Aluminum Composite

Bars

Specifications: L42.5mm\*W98mm\*T3.0Material Quality: AL1060-0/Aluminium

Working Procedure: Cutting, V-bending, CNC, Packaging And

### **Product Description**

| name               | Connecting copper aluminum composite bars       |
|--------------------|-------------------------------------------------|
| Specifications     | L42.5mm*W98mm*T3.0                              |
| material quality   | AL1060-0/Aluminium                              |
| Surface technology | Electroplating chemical nickel deposition       |
| working procedure  | Cutting, V-bending, CNC, packaging and shipping |