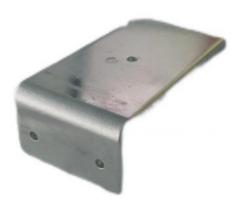

## Aluminum plate CNC connection copper aluminum composite metal stamping parts

### **Product Specification**

• Name: Connecting Copper Aluminum Composite

Bars

Specifications: L42.5mm\*W98mm\*T3.0Material Quality: AL1060-0/Aluminium

Working Procedure: Cutting, V-bending, CNC, Packaging And

### **Product Description**

| name               | Connecting copper aluminum composite bars       |
|--------------------|-------------------------------------------------|
| Specifications     | L42.5mm*W98mm*T3.0                              |
| material quality   | AL1060-0/Aluminium                              |
| Surface technology | Electroplating chemical nickel deposition       |
| working procedure  | Cutting, V-bending, CNC, packaging and shipping |