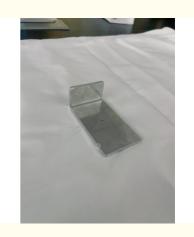

### **Product Specification**

• Name: Connecting Copper Aluminum Composite

Bars

Specifications: L42.5mm\*W98mm\*T3.0Material Quality: AL1060-0/Aluminium

Working Procedure: Cutting, V-bending, CNC, Packaging And

### **Product Description**

| name               | Connecting copper aluminum composite bars       |
|--------------------|-------------------------------------------------|
| Specifications     | L42.5mm*W98mm*T3.0                              |
| material quality   | AL1060-0/Aluminium                              |
| Surface technology | Electroplating chemical nickel deposition       |
| working procedure  | Cutting, V-bending, CNC, packaging and shipping |