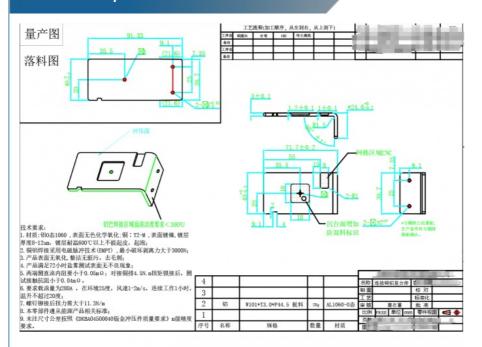

### **Product Specification**

• Name: Connecting Copper Aluminum Composite

Bars

Specifications: L42.5mm\*W98mm\*T3.0Material Quality: AL1060-0/Aluminium

Working Procedure: Cutting, V-bending, CNC, Packaging And

### **Product Description**

| name               | Connecting copper aluminum composite bars       |
|--------------------|-------------------------------------------------|
| Specifications     | L42.5mm*W98mm*T3.0                              |
| material quality   | AL1060-0/Aluminium                              |
| Surface technology | Electroplating chemical nickel deposition       |
| working procedure  | Cutting, V-bending, CNC, packaging and shipping |