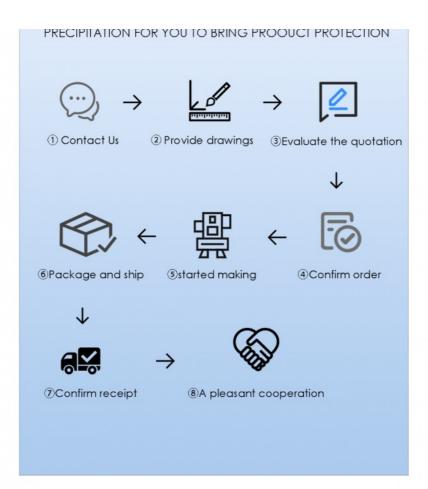

## Professional hardware accessory processing

Free redo if the drawing requirements are not met

We guarantee production quality through standardized processes, innovate production, and specialize in non-standard processing. Our quality standards are determined by you!

Provide drawings or samples

Strictly follow the requirements for production

## **Machining Process**

EXPERIENCE AND TECHNOLOGY OF

After sales instructions

| 2. What abou     | it the lead time?                                                                                                               |  |
|------------------|---------------------------------------------------------------------------------------------------------------------------------|--|
|                  | g days for mass production.                                                                                                     |  |
| 5 50             | g                                                                                                                               |  |
|                  |                                                                                                                                 |  |
|                  |                                                                                                                                 |  |
|                  |                                                                                                                                 |  |
|                  | e any MOQ limit for                                                                                                             |  |
| A. LOW MOQ, 1    | pc for sample checking is available.                                                                                            |  |
|                  |                                                                                                                                 |  |
|                  |                                                                                                                                 |  |
| 4 How do yo      | u ship the goods and how long does it take to arrive?                                                                           |  |
|                  | UPS, FedEx or TNT. It takes 3-5 days to arrive. Airline and sea shipping                                                        |  |
| also optional.   |                                                                                                                                 |  |
|                  |                                                                                                                                 |  |
|                  |                                                                                                                                 |  |
| 5. How to pro    | oceed an order for?                                                                                                             |  |
|                  | now your requirements or application.                                                                                           |  |
| -                | quote according to your requirements or our suggestions.                                                                        |  |
|                  | mer confirms the samples and places deposit for formal order.                                                                   |  |
| 4) Fourthly We a | arrange the production.                                                                                                         |  |
|                  |                                                                                                                                 |  |
|                  | clearly indicated when I send you drawing?                                                                                      |  |
| A: You are kindl | y requested to let us know the raw material, finishand quantity at least.                                                       |  |
|                  |                                                                                                                                 |  |
|                  |                                                                                                                                 |  |
| 7 14/1 - 125     |                                                                                                                                 |  |
|                  | are not completely satisfied with the parts we re-<br>ce any parts that you are not satisfied with free of charge. If we make a |  |
| •                | work with you to correct it.                                                                                                    |  |
|                  |                                                                                                                                 |  |
|                  |                                                                                                                                 |  |
|                  |                                                                                                                                 |  |
|                  | Shenzhen Dongfeng Shengshi Hardware products Co., LTD                                                                           |  |
|                  |                                                                                                                                 |  |
|                  |                                                                                                                                 |  |