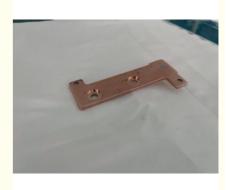

## **Product Specification**

Name: Riveted Copper Bar
 Specifications: L42mm\*W132mm\*T4.0
 Material Quality: T2-Y2/red Copper

Auxiliary Materials: Stainless Steel Round Head Nut/screw
 Working Procedure: Cutting, Surface Pressing, CNC, Riveting, Nickel Plating, Packaging And Shipping

## **Product Description**

| name                | Riveted copper bar                                                               |
|---------------------|----------------------------------------------------------------------------------|
| Specifications      | L42mm*W132mm*T4.0                                                                |
| material quality    | T2-Y2/red copper                                                                 |
| Auxiliary materials | Stainless steel round head nut/screw                                             |
| surface treatment   | plate with nickel                                                                |
| working procedure   | Cutting, surface pressing, CNC, riveting, nickel plating, packaging and shipping |