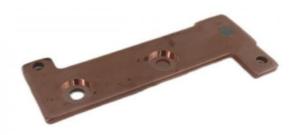

# Purple copper nickel plated CNC riveted copper bar metal stamping parts

## **Product Specification**

Name: Riveted Copper Bar
 Specifications: L42mm\*W132mm\*T4.0
 Material Quality: T2-Y2/red Copper

Auxiliary Materials: Stainless Steel Round Head Nut/screw
 Working Procedure: Cutting, Surface Pressing, CNC, Riveting, Nickel Plating, Packaging And Shipping

## **Product Description**

| name                | Riveted copper bar                                                               |
|---------------------|----------------------------------------------------------------------------------|
| Specifications      | L42mm*W132mm*T4.0                                                                |
| material quality    | T2-Y2/red copper                                                                 |
| Auxiliary materials | Stainless steel round head nut/screw                                             |
| surface treatment   | plate with nickel                                                                |
| working procedure   | Cutting, surface pressing, CNC, riveting, nickel plating, packaging and shipping |