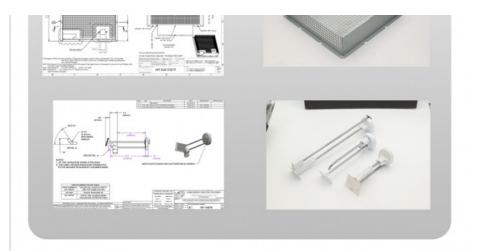

## **Product Specification**

Name: Riveted Copper Bar
 Specifications: L42mm\*W132mm\*T4.0
 Material Quality: T2-Y2/red Copper

Auxiliary Materials: Stainless Steel Round Head Nut/screw
 Working Procedure: Cutting, Surface Pressing, CNC, Riveting, Nickel Plating, Packaging And Shipping

## **Product Description**

| name                | Riveted copper bar                                                               |
|---------------------|----------------------------------------------------------------------------------|
| Specifications      | L42mm*W132mm*T4.0                                                                |
| material quality    | T2-Y2/red copper                                                                 |
| Auxiliary materials | Stainless steel round head nut/screw                                             |
| surface treatment   | plate with nickel                                                                |
| working procedure   | Cutting, surface pressing, CNC, riveting, nickel plating, packaging and shipping |