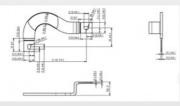

## **Product Specification**

Name: Riveted Copper Bar
 Specifications: L42mm\*W132mm\*T4.0
 Material Quality: T2-Y2/red Copper

Auxiliary Materials: Stainless Steel Round Head Nut/screw
 Working Procedure: Cutting, Surface Pressing, CNC, Riveting, Nickel Plating, Packaging And Shipping

## **Product Description**

| name                | Riveted copper bar                                                               |
|---------------------|----------------------------------------------------------------------------------|
| Specifications      | L42mm*W132mm*T4.0                                                                |
| material quality    | T2-Y2/red copper                                                                 |
| Auxiliary materials | Stainless steel round head nut/screw                                             |
| surface treatment   | plate with nickel                                                                |
| working procedure   | Cutting, surface pressing, CNC, riveting, nickel plating, packaging and shipping |