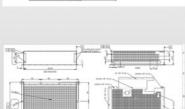

## **Product Specification**

Name: Riveted Copper Bar
 Specifications: L42mm\*W132mm\*T4.0
 Material Quality: T2-Y2/red Copper

Auxiliary Materials: Stainless Steel Round Head Nut/screw
 Working Procedure: Cutting, Surface Pressing, CNC, Riveting, Nickel Plating, Packaging And Shipping

## **Product Description**

| name                | Riveted copper bar                                                               |
|---------------------|----------------------------------------------------------------------------------|
| Specifications      | L42mm*W132mm*T4.0                                                                |
| material quality    | T2-Y2/red copper                                                                 |
| Auxiliary materials | Stainless steel round head nut/screw                                             |
| surface treatment   | plate with nickel                                                                |
| working procedure   | Cutting, surface pressing, CNC, riveting, nickel plating, packaging and shipping |