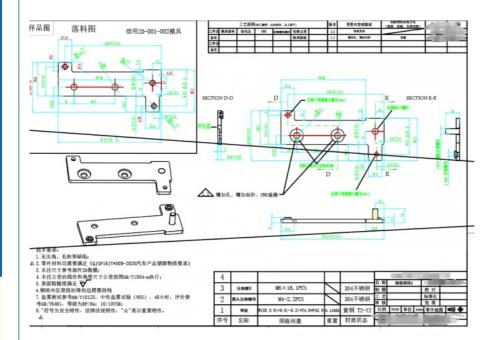

## **Product Specification**

Name: Riveted Copper Bar
 Specifications: L42mm\*W132mm\*T4.0
 Material Quality: T2-Y2/red Copper

Auxiliary Materials: Stainless Steel Round Head Nut/screw
 Working Procedure: Cutting, Surface Pressing, CNC, Riveting, Nickel Plating, Packaging And Shipping

## **Product Description**

| name                | Riveted copper bar                                                               |
|---------------------|----------------------------------------------------------------------------------|
| Specifications      | L42mm*W132mm*T4.0                                                                |
| material quality    | T2-Y2/red copper                                                                 |
| Auxiliary materials | Stainless steel round head nut/screw                                             |
| surface treatment   | plate with nickel                                                                |
| working procedure   | Cutting, surface pressing, CNC, riveting, nickel plating, packaging and shipping |