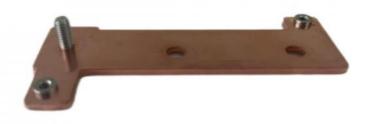

## **Product Specification**

Name: Riveted Copper Bar
 Specifications: L42mm\*W132mm\*T4.0
 Material Quality: T2-Y2/red Copper

Auxiliary Materials: Stainless Steel Round Head Nut/screw
 Working Procedure: Cutting, Surface Pressing, CNC, Riveting, Nickel Plating, Packaging And Shipping

## **Product Description**

| name                | Riveted copper bar                                                               |
|---------------------|----------------------------------------------------------------------------------|
| Specifications      | L42mm*W132mm*T4.0                                                                |
| material quality    | T2-Y2/red copper                                                                 |
| Auxiliary materials | Stainless steel round head nut/screw                                             |
| surface treatment   | plate with nickel                                                                |
| working procedure   | Cutting, surface pressing, CNC, riveting, nickel plating, packaging and shipping |