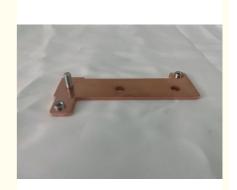

## **Product Specification**

Name: Riveted Copper Bar
 Specifications: L42mm\*W132mm\*T4.0
 Material Quality: T2-Y2/red Copper

Auxiliary Materials: Stainless Steel Round Head Nut/screw
 Working Procedure: Cutting, Surface Pressing, CNC, Riveting, Nickel Plating, Packaging And Shipping

## **Product Description**

| name                | Riveted copper bar                                                               |
|---------------------|----------------------------------------------------------------------------------|
| Specifications      | L42mm*W132mm*T4.0                                                                |
| material quality    | T2-Y2/red copper                                                                 |
| Auxiliary materials | Stainless steel round head nut/screw                                             |
| surface treatment   | plate with nickel                                                                |
| working procedure   | Cutting, surface pressing, CNC, riveting, nickel plating, packaging and shipping |