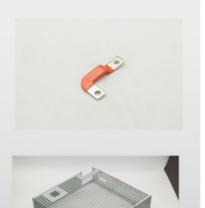

# Purple copper nickel plated CNC riveted copper bar metal stamping parts

## **Product Specification**

Name: Riveted Copper Bar
 Specifications: L42mm\*W132mm\*T4.0
 Material Quality: T2-Y2/red Copper

Auxiliary Materials: Stainless Steel Round Head Nut/screw
 Working Procedure: Cutting, Surface Pressing, CNC, Riveting, Nickel Plating, Packaging And Shipping

## **Product Description**

| name                | Riveted copper bar                                                               |
|---------------------|----------------------------------------------------------------------------------|
| Specifications      | L42mm*W132mm*T4.0                                                                |
| material quality    | T2-Y2/red copper                                                                 |
| Auxiliary materials | Stainless steel round head nut/screw                                             |
| surface treatment   | plate with nickel                                                                |
| working procedure   | Cutting, surface pressing, CNC, riveting, nickel plating, packaging and shipping |