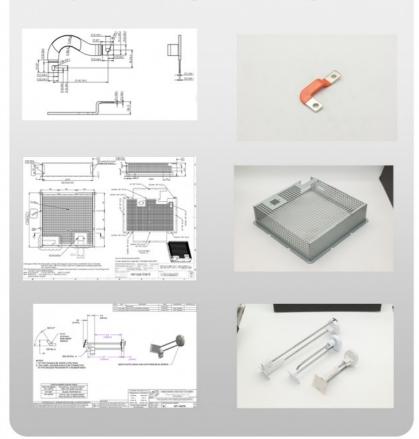

### **Product Specification**

Name: ATM Machine Components
Specifications: L134mm\*W244mm\*T2.0
Material Quality: AL5052/Aluminum Plate

Surface: Protective Film (to Prevent Scratches During)

Transportation)

• Working Procedure: Cutting, N-bending, Forming, Shaping Mold,

Cleaning, Packaging And Shipping

### **Product Description**

| Specifications    | L134mm*W244mm*T2.0                                                          |
|-------------------|-----------------------------------------------------------------------------|
| material quality  | AL5052/Aluminum plate                                                       |
| surface           | Protective film (to prevent scratches during transportation)                |
| working procedure | Cutting, N-bending, forming, shaping mold, cleaning, packaging and shipping |