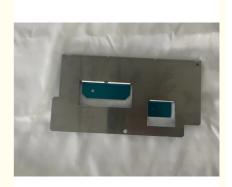

### **Product Specification**

Name: ATM Machine Components
Specifications: L134mm\*W244mm\*T2.0
Material Quality: AL5052/Aluminum Plate

Surface: Protective Film (to Prevent Scratches During)

Transportation)

### **Product Description**

| Specifications    | L134mm*W244mm*T2.0                                                          |
|-------------------|-----------------------------------------------------------------------------|
| material quality  | AL5052/Aluminum plate                                                       |
| surface           | Protective film (to prevent scratches during transportation)                |
| working procedure | Cutting, N-bending, forming, shaping mold, cleaning, packaging and shipping |