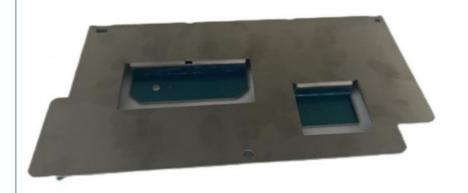

### **Product Specification**

Name: ATM Machine Components
Specifications: L134mm\*W244mm\*T2.0
Material Quality: AL5052/Aluminum Plate

Surface: Protective Film (to Prevent Scratches During)

Transportation)

### **Product Description**

| Specifications    | L134mm*W244mm*T2.0                                                          |
|-------------------|-----------------------------------------------------------------------------|
| material quality  | AL5052/Aluminum plate                                                       |
| surface           | Protective film (to prevent scratches during transportation)                |
| working procedure | Cutting, N-bending, forming, shaping mold, cleaning, packaging and shipping |