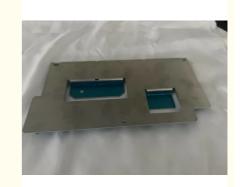

### **Product Specification**

Name: ATM Machine Components
Specifications: L134mm\*W244mm\*T2.0
Material Quality: AL5052/Aluminum Plate

Surface: Protective Film (to Prevent Scratches During)

Transportation)

### **Product Description**

| Specifications    | L134mm*W244mm*T2.0                                                          |
|-------------------|-----------------------------------------------------------------------------|
| material quality  | AL5052/Aluminum plate                                                       |
| surface           | Protective film (to prevent scratches during transportation)                |
| working procedure | Cutting, N-bending, forming, shaping mold, cleaning, packaging and shipping |