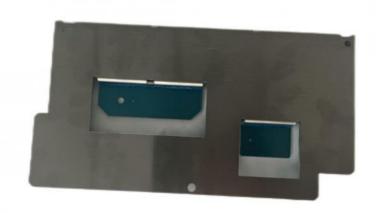

### **Product Specification**

Name: ATM Machine Components
Specifications: L134mm\*W244mm\*T2.0
Material Quality: AL5052/Aluminum Plate

Surface: Protective Film (to Prevent Scratches During)

Transportation)

### **Product Description**

| Specifications    | L134mm*W244mm*T2.0                                                          |
|-------------------|-----------------------------------------------------------------------------|
| material quality  | AL5052/Aluminum plate                                                       |
| surface           | Protective film (to prevent scratches during transportation)                |
| working procedure | Cutting, N-bending, forming, shaping mold, cleaning, packaging and shipping |