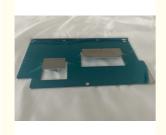

### **Product Specification**

Name: ATM Machine Components
Specifications: L134mm\*W244mm\*T2.0
Material Quality: AL5052/Aluminum Plate

Surface: Protective Film (to Prevent Scratches During)

Transportation)

### **Product Description**

| Specifications    | L134mm*W244mm*T2.0                                                          |
|-------------------|-----------------------------------------------------------------------------|
| material quality  | AL5052/Aluminum plate                                                       |
| surface           | Protective film (to prevent scratches during transportation)                |
| working procedure | Cutting, N-bending, forming, shaping mold, cleaning, packaging and shipping |