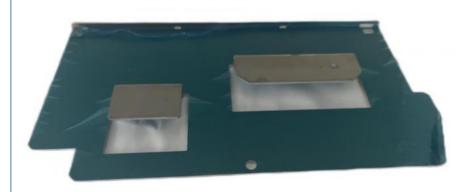

### **Product Specification**

Name: ATM Machine Components
Specifications: L134mm\*W244mm\*T2.0
Material Quality: AL5052/Aluminum Plate

Surface: Protective Film (to Prevent Scratches During)

Transportation)

### **Product Description**

| Specifications    | L134mm*W244mm*T2.0                                                          |
|-------------------|-----------------------------------------------------------------------------|
| material quality  | AL5052/Aluminum plate                                                       |
| surface           | Protective film (to prevent scratches during transportation)                |
| working procedure | Cutting, N-bending, forming, shaping mold, cleaning, packaging and shipping |