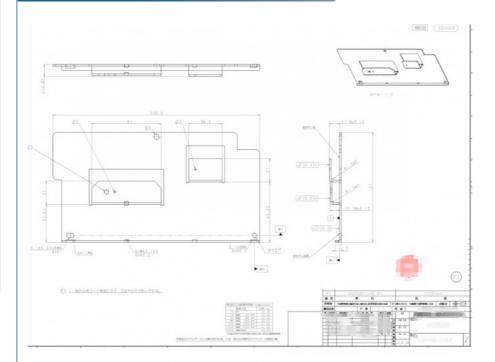

### **Product Specification**

Name: ATM Machine Components
Specifications: L134mm\*W244mm\*T2.0
Material Quality: AL5052/Aluminum Plate

Surface: Protective Film (to Prevent Scratches During)

Transportation)

• Working Procedure: Cutting, N-bending, Forming, Shaping Mold,

Cleaning, Packaging And Shipping

### **Product Description**

| Specifications    | L134mm*W244mm*T2.0                                                          |
|-------------------|-----------------------------------------------------------------------------|
| material quality  | AL5052/Aluminum plate                                                       |
| surface           | Protective film (to prevent scratches during transportation)                |
| working procedure | Cutting, N-bending, forming, shaping mold, cleaning, packaging and shipping |