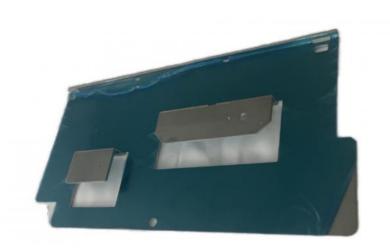

### **Product Specification**

Name: ATM Machine Components
Specifications: L134mm\*W244mm\*T2.0
Material Quality: AL5052/Aluminum Plate

Surface: Protective Film (to Prevent Scratches During)

Transportation)

### **Product Description**

| Specifications    | L134mm*W244mm*T2.0                                                          |
|-------------------|-----------------------------------------------------------------------------|
| material quality  | AL5052/Aluminum plate                                                       |
| surface           | Protective film (to prevent scratches during transportation)                |
| working procedure | Cutting, N-bending, forming, shaping mold, cleaning, packaging and shipping |