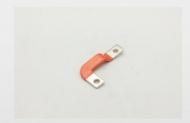

### **Product Specification**

Name: Riveted Copper Bars
Specifications: L95mm\*W70mm\*4.0T
Material Quality: T2-Y2、red Copper
Auxiliary Materials: M4-2、M6-16、N8-16

 Working Procedure: Cutting, Surface Pressing, CNC, Riveting, Nickel Plating, Packaging And Shipping

### **Product Description**

| name                | Riveted copper bars                                                              |
|---------------------|----------------------------------------------------------------------------------|
| Specifications      | L95mm*W70mm*4.0T                                                                 |
| material quality    | T2-Y2,red copper                                                                 |
| Auxiliary materials | M4-2,M6-16,N8-16                                                                 |
| working procedure   | Cutting, surface pressing, CNC, riveting, nickel plating, packaging and shipping |