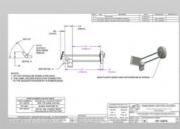

### **Product Specification**

Name: Riveted Copper Bars
Specifications: L95mm\*W70mm\*4.0T
Material Quality: T2-Y2、red Copper
Auxiliary Materials: M4-2、M6-16、N8-16

 Working Procedure: Cutting, Surface Pressing, CNC, Riveting, Nickel Plating, Packaging And Shipping

### **Product Description**

| name                | Riveted copper bars                                                              |
|---------------------|----------------------------------------------------------------------------------|
| Specifications      | L95mm*W70mm*4.0T                                                                 |
| material quality    | T2-Y2,red copper                                                                 |
| Auxiliary materials | M4-2,M6-16,N8-16                                                                 |
| working procedure   | Cutting, surface pressing, CNC, riveting, nickel plating, packaging and shipping |