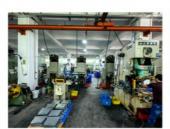

The company has complete equipment, mainly including: 48 large and small punches, 40 hand beer machines, 20 tapping machines, 25 drilling machines, 15 machining equipmen t, 6 lathes, 8 milling machines, 4 wire cutting machines, 5 precision grinders, CNC machining centers, spark machines, three production lines, and the quality management depart ment's projectors, anime/cubic, hardness meters, altimeters, film thickness testers and oth er testing equipment.