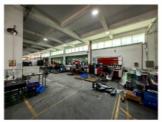

The company has complete equipment, mainly including: 48 large and small punches, 40 hand beer machines, 20 tapping machines, 25 drilling machines, 15 machining equipmen t, 6 lathes, 8 milling machines, 4 wire cutting machines, 5 precision grinders, CNC machining centers, spark machines, three production lines, and the quality management depart ment's projectors, anime/cubic, hardness meters, altimeters, film thickness testers and oth er testing equipment.