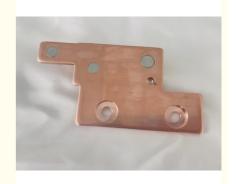

### **Product Specification**

Name: Riveted Copper Bars
Specifications: L95mm\*W70mm\*4.0T
Material Quality: T2-Y2、red Copper
Auxiliary Materials: M4-2、M6-16、N8-16

 Working Procedure: Cutting, Surface Pressing, CNC, Riveting, Nickel Plating, Packaging And Shipping

### **Product Description**

| name                | Riveted copper bars                                                              |
|---------------------|----------------------------------------------------------------------------------|
| Specifications      | L95mm*W70mm*4.0T                                                                 |
| material quality    | T2-Y2,red copper                                                                 |
| Auxiliary materials | M4-2,M6-16,N8-16                                                                 |
| working procedure   | Cutting, surface pressing, CNC, riveting, nickel plating, packaging and shipping |