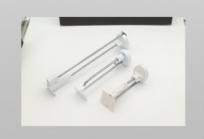

### **Product Specification**

Name: Riveted Copper Bars
Specifications: L95mm\*W70mm\*4.0T
Material Quality: T2-Y2、red Copper
Auxiliary Materials: M4-2、M6-16、N8-16

 Working Procedure: Cutting, Surface Pressing, CNC, Riveting, Nickel Plating, Packaging And Shipping

### **Product Description**

| name                | Riveted copper bars                                                              |
|---------------------|----------------------------------------------------------------------------------|
| Specifications      | L95mm*W70mm*4.0T                                                                 |
| material quality    | T2-Y2,red copper                                                                 |
| Auxiliary materials | M4-2,M6-16,N8-16                                                                 |
| working procedure   | Cutting, surface pressing, CNC, riveting, nickel plating, packaging and shipping |