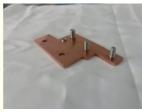

### **Product Specification**

Name: Riveted Copper Bars
Specifications: L95mm\*W70mm\*4.0T
Material Quality: T2-Y2、red Copper
Auxiliary Materials: M4-2、M6-16、N8-16

 Working Procedure: Cutting, Surface Pressing, CNC, Riveting, Nickel Plating, Packaging And Shipping

### **Product Description**

| name                | Riveted copper bars                                                              |
|---------------------|----------------------------------------------------------------------------------|
| Specifications      | L95mm*W70mm*4.0T                                                                 |
| material quality    | T2-Y2,red copper                                                                 |
| Auxiliary materials | M4-2,M6-16,N8-16                                                                 |
| working procedure   | Cutting, surface pressing, CNC, riveting, nickel plating, packaging and shipping |