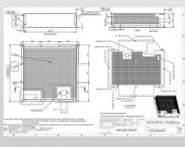

### **Product Specification**

Name: Riveted Copper Bars
Specifications: L95mm\*W70mm\*4.0T
Material Quality: T2-Y2、red Copper
Auxiliary Materials: M4-2、M6-16、N8-16

 Working Procedure: Cutting, Surface Pressing, CNC, Riveting, Nickel Plating, Packaging And Shipping

### **Product Description**

| name                | Riveted copper bars                                                              |
|---------------------|----------------------------------------------------------------------------------|
| Specifications      | L95mm*W70mm*4.0T                                                                 |
| material quality    | T2-Y2,red copper                                                                 |
| Auxiliary materials | M4-2,M6-16,N8-16                                                                 |
| working procedure   | Cutting, surface pressing, CNC, riveting, nickel plating, packaging and shipping |