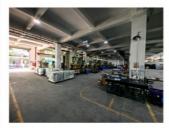

The company has complete equipment, mainly including: 48 large and small punches, 40 hand beer machines, 20 tapping machines, 25 drilling machines, 15 machining equipmen t, 6 lathes, 8 milling machines, 4 wire cutting machines, 5 precision grinders, CNC machining centers, spark machines, three production lines, and the quality management depart ment's projectors, anime/cubic, hardness meters, altimeters, film thickness testers and oth er testing equipment.