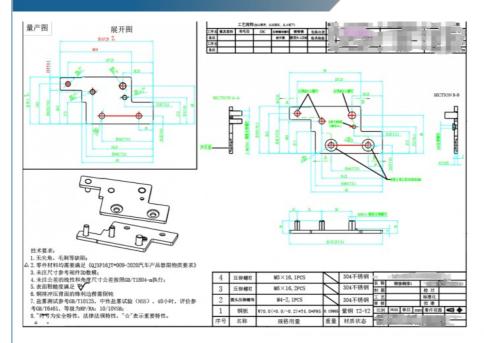

### **Product Specification**

Name: Riveted Copper Bars
Specifications: L95mm\*W70mm\*4.0T
Material Quality: T2-Y2、red Copper
Auxiliary Materials: M4-2、M6-16、N8-16

 Working Procedure: Cutting, Surface Pressing, CNC, Riveting, Nickel Plating, Packaging And Shipping

### **Product Description**

| name                | Riveted copper bars                                                              |
|---------------------|----------------------------------------------------------------------------------|
| Specifications      | L95mm*W70mm*4.0T                                                                 |
| material quality    | T2-Y2,red copper                                                                 |
| Auxiliary materials | M4-2,M6-16,N8-16                                                                 |
| working procedure   | Cutting, surface pressing, CNC, riveting, nickel plating, packaging and shipping |