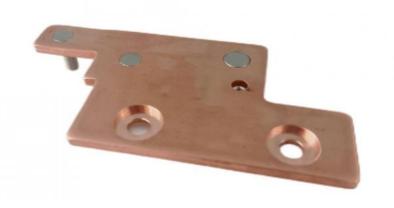

### **Product Specification**

Name: Riveted Copper Bars
Specifications: L95mm\*W70mm\*4.0T
Material Quality: T2-Y2、red Copper
Auxiliary Materials: M4-2、M6-16、N8-16

 Working Procedure: Cutting, Surface Pressing, CNC, Riveting, Nickel Plating, Packaging And Shipping

### **Product Description**

| name                | Riveted copper bars                                                              |
|---------------------|----------------------------------------------------------------------------------|
| Specifications      | L95mm*W70mm*4.0T                                                                 |
| material quality    | T2-Y2,red copper                                                                 |
| Auxiliary materials | M4-2,M6-16,N8-16                                                                 |
| working procedure   | Cutting, surface pressing, CNC, riveting, nickel plating, packaging and shipping |