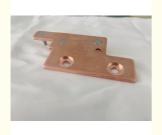

### **Product Specification**

Name: Riveted Copper Bars
Specifications: L95mm\*W70mm\*4.0T
Material Quality: T2-Y2、red Copper
Auxiliary Materials: M4-2、M6-16、N8-16

 Working Procedure: Cutting, Surface Pressing, CNC, Riveting, Nickel Plating, Packaging And Shipping

### **Product Description**

| name                | Riveted copper bars                                                              |
|---------------------|----------------------------------------------------------------------------------|
| Specifications      | L95mm*W70mm*4.0T                                                                 |
| material quality    | T2-Y2,red copper                                                                 |
| Auxiliary materials | M4-2,M6-16,N8-16                                                                 |
| working procedure   | Cutting, surface pressing, CNC, riveting, nickel plating, packaging and shipping |