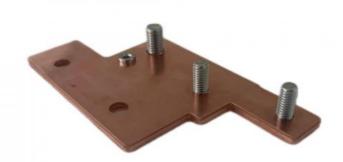

### **Product Specification**

Name: Riveted Copper Bars
Specifications: L95mm\*W70mm\*4.0T
Material Quality: T2-Y2、red Copper
Auxiliary Materials: M4-2、M6-16、N8-16

 Working Procedure: Cutting, Surface Pressing, CNC, Riveting, Nickel Plating, Packaging And Shipping

### **Product Description**

| name                | Riveted copper bars                                                              |
|---------------------|----------------------------------------------------------------------------------|
| Specifications      | L95mm*W70mm*4.0T                                                                 |
| material quality    | T2-Y2,red copper                                                                 |
| Auxiliary materials | M4-2,M6-16,N8-16                                                                 |
| working procedure   | Cutting, surface pressing, CNC, riveting, nickel plating, packaging and shipping |