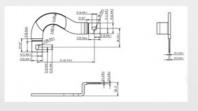

### **Product Specification**

Name: Riveted Copper Bars
Specifications: L95mm\*W70mm\*4.0T
Material Quality: T2-Y2、red Copper
Auxiliary Materials: M4-2、M6-16、N8-16

 Working Procedure: Cutting, Surface Pressing, CNC, Riveting, Nickel Plating, Packaging And Shipping

### **Product Description**

| name                | Riveted copper bars                                                              |
|---------------------|----------------------------------------------------------------------------------|
| Specifications      | L95mm*W70mm*4.0T                                                                 |
| material quality    | T2-Y2,red copper                                                                 |
| Auxiliary materials | M4-2,M6-16,N8-16                                                                 |
| working procedure   | Cutting, surface pressing, CNC, riveting, nickel plating, packaging and shipping |