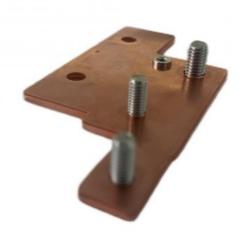

### **Product Specification**

Name: Riveted Copper Bars
Specifications: L95mm\*W70mm\*4.0T
Material Quality: T2-Y2、red Copper
Auxiliary Materials: M4-2、M6-16、N8-16

 Working Procedure: Cutting, Surface Pressing, CNC, Riveting, Nickel Plating, Packaging And Shipping

### **Product Description**

| name                | Riveted copper bars                                                              |
|---------------------|----------------------------------------------------------------------------------|
| Specifications      | L95mm*W70mm*4.0T                                                                 |
| material quality    | T2-Y2,red copper                                                                 |
| Auxiliary materials | M4-2,M6-16,N8-16                                                                 |
| working procedure   | Cutting, surface pressing, CNC, riveting, nickel plating, packaging and shipping |