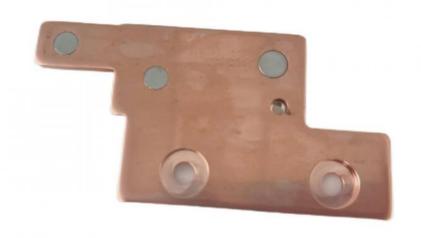

### **Product Specification**

Name: Riveted Copper Bars
Specifications: L95mm\*W70mm\*4.0T
Material Quality: T2-Y2、red Copper
Auxiliary Materials: M4-2、M6-16、N8-16

 Working Procedure: Cutting, Surface Pressing, CNC, Riveting, Nickel Plating, Packaging And Shipping

### **Product Description**

| name                | Riveted copper bars                                                              |
|---------------------|----------------------------------------------------------------------------------|
| Specifications      | L95mm*W70mm*4.0T                                                                 |
| material quality    | T2-Y2,red copper                                                                 |
| Auxiliary materials | M4-2,M6-16,N8-16                                                                 |
| working procedure   | Cutting, surface pressing, CNC, riveting, nickel plating, packaging and shipping |