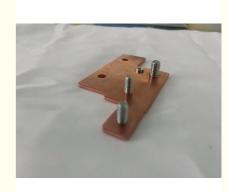

### **Product Specification**

Name: Riveted Copper Bars
Specifications: L95mm\*W70mm\*4.0T
Material Quality: T2-Y2、red Copper
Auxiliary Materials: M4-2、M6-16、N8-16

 Working Procedure: Cutting, Surface Pressing, CNC, Riveting, Nickel Plating, Packaging And Shipping

### **Product Description**

| name                | Riveted copper bars                                                              |
|---------------------|----------------------------------------------------------------------------------|
| Specifications      | L95mm*W70mm*4.0T                                                                 |
| material quality    | T2-Y2,red copper                                                                 |
| Auxiliary materials | M4-2,M6-16,N8-16                                                                 |
| working procedure   | Cutting, surface pressing, CNC, riveting, nickel plating, packaging and shipping |