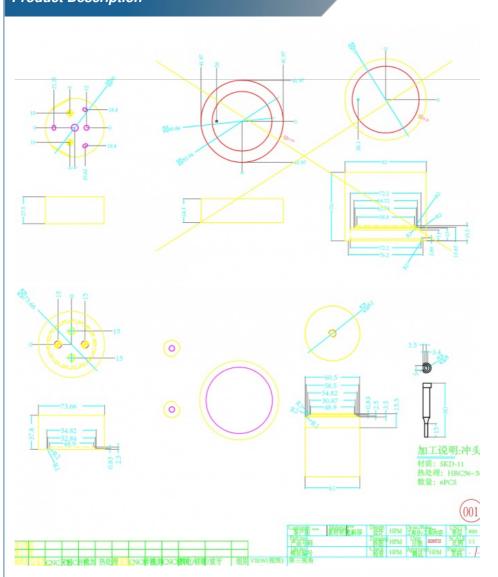

## 7W middle cover, 10W middle cover AL1060-0 material metal stamping parts

### **Product Specification**

• Name:

• Specifications:

- Workmanship:

• Material Quality:

• Technological Process:

| 7W Middle Cover, 10W Middle Cover |
|-----------------------------------|
| L77mm*W80mm*T1.0 Or               |
| L87mm*W90mm*T1.2                  |

L/C, D/A, D/P, T/T, Western Union,

- AL1060-0、Aluminium
- CNC Heat Treatment, CNC Precision Carving/discharge
  - Stamping, Cleaning, Degreasing, Packaging And Shipping