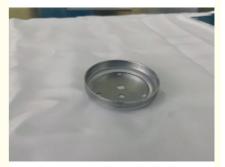

## 7W middle cover, 10W middle cover AL1060-0 material metal stamping parts

### **Product Specification**

• Name:

• Specifications:

- Workmanship:

• Material Quality:

• Technological Process:

| 7W Middle Cover, 10W Middle Cover |
|-----------------------------------|
| L77mm*W80mm*T1.0 Or               |
| L87mm*W90mm*T1.2                  |