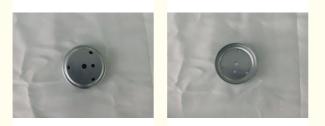

## 7W middle cover, 10W middle cover AL1060-0 material metal stamping parts

### **Product Specification**

• Name:

• Specifications:

- Workmanship:

• Material Quality:

• Technological Process:

| 7W Middle Cover, 10W Middle Cover |
|-----------------------------------|
| L77mm*W80mm*T1.0 Or               |
| L87mm*W90mm*T1.2                  |

#### More Images