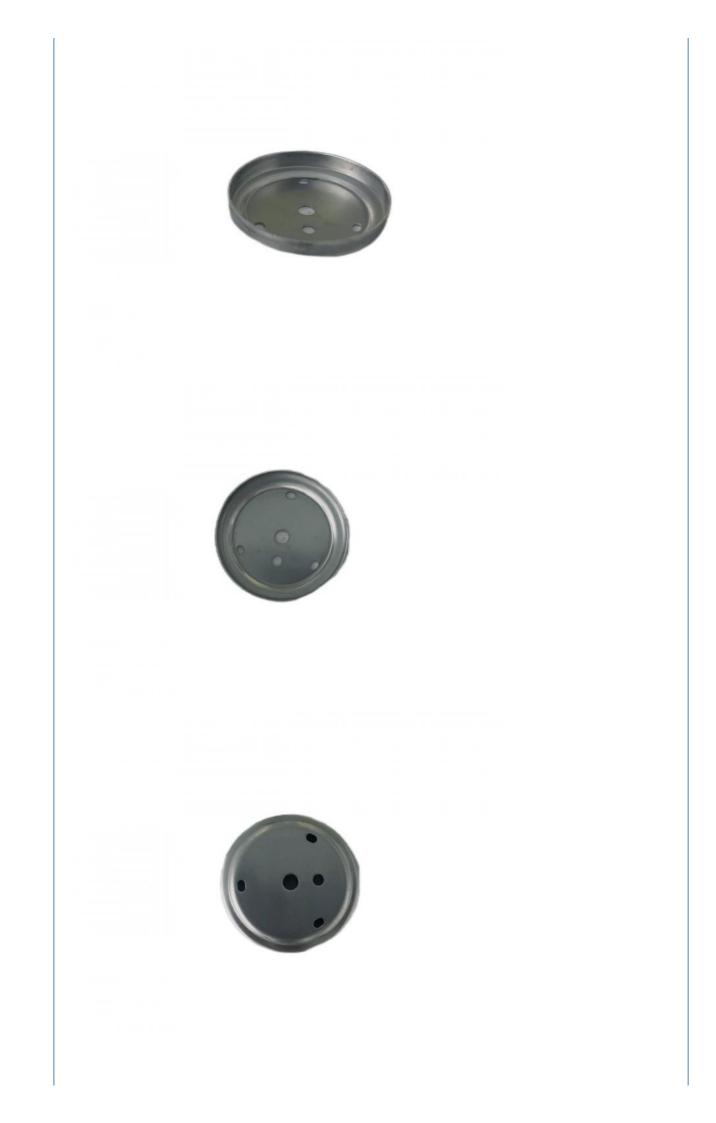

#### More Images

## 7W middle cover, 10W middle cover AL1060-0 material metal stamping parts

### **Product Specification**

• Name:

• Specifications:

- Workmanship:

• Material Quality:

• Technological Process:

| 7W Middle Cover, 10W Middle Cover |
|-----------------------------------|
| L77mm*W80mm*T1.0 Or               |
| L87mm*W90mm*T1.2                  |