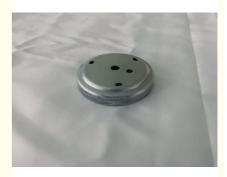

## 7W middle cover, 10W middle cover AL1060-0 material metal stamping parts

### **Product Specification**

• Name:

• Specifications:

- Workmanship:

• Material Quality:

• Technological Process:

| 7W Middle Cover, 10W Middle Cover |
|-----------------------------------|
| L77mm*W80mm*T1.0 Or               |
| L87mm*W90mm*T1.2                  |