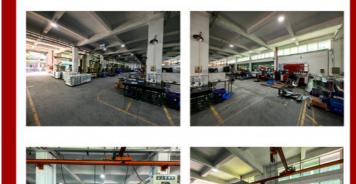

The company has complete equipment, mainly including: 48 large and small punches, 40 hand beer machines, 20 tapping machines, 25 drilling machines, 15 machining equipmen t, 6 lathes, 8 milling machines, 4 wire cutting machines, 5 precision grinders, CNC machi ning centers, spark machines, three production lines, and the quality management depart ment's projectors, anime/cubic, hardness meters, altimeters, film thickness testers and oth er testing equipment.