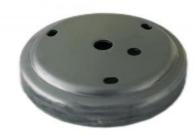

## 7W middle cover, 10W middle cover AL1060-0 material metal stamping parts

### **Product Specification**

• Name:

• Specifications:

- Workmanship:

• Material Quality:

• Technological Process:

| 7W Middle Cover, 10W Middle Cover |
|-----------------------------------|
| L77mm*W80mm*T1.0 Or               |
| L87mm*W90mm*T1.2                  |