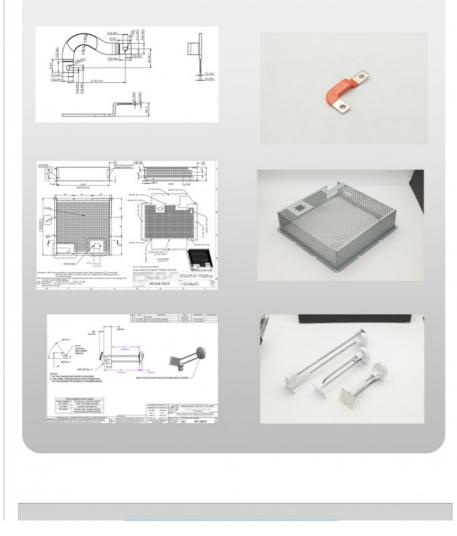

### **Product Specification**

• Name:

• Specifications:

- Workmanship:

• Material Quality:

• Technological Process:

| 7W Middle Cover, 10W Middle Cover |
|-----------------------------------|
| L77mm*W80mm*T1.0 Or               |
| L87mm*W90mm*T1.2                  |

L/C, D/A, D/P, T/T, Western Union,

- AL1060-0、Aluminium
- CNC Heat Treatment, CNC Precision Carving/discharge
  - Stamping, Cleaning, Degreasing, Packaging And Shipping

Provide drawings or samples