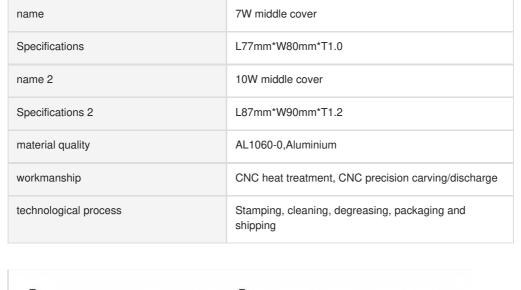

### **Product Specification**

• Name:

• Specifications:

- Workmanship:

• Material Quality:

• Technological Process:

| 7W Middle Cover, 10W Middle Cover |
|-----------------------------------|
| L77mm*W80mm*T1.0 Or               |
| L87mm*W90mm*T1.2                  |

L/C, D/A, D/P, T/T, Western Union,

- AL1060-0、Aluminium
- CNC Heat Treatment, CNC Precision Carving/discharge
  - Stamping, Cleaning, Degreasing, Packaging And Shipping