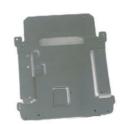

#### **Product Specification**

Specifications: L152mm\*W126mm\*1.5T
Material Quality: AL1060、aluminum

• Auxiliary Materials: SO-M2.5-5

• Workmanship: Cutting, Bending, Forming, Punching,

Riveting, Cleaning And Packaging

Purpose: Motherboard Bracket

Highlight: hardware stamping rivet motherboard bracket,

pure aluminum stamping rivet motherboard

bracket

, AL1060 stamping rivet motherboard bracket

### Product Description

| Specifications      | L152mm*W126mm*1.5T                                                    |
|---------------------|-----------------------------------------------------------------------|
| material quality    | AL1060,aluminum                                                       |
| Auxiliary materials | SO-M2.5-5                                                             |
| purpose             | Motherboard bracket                                                   |
| working procedure   | Cutting, bending, forming, punching, riveting, cleaning and packaging |