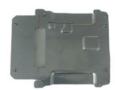

#### **Product Specification**

Specifications: L152mm\*W126mm\*1.5T
Material Quality: AL1060、aluminum

• Auxiliary Materials: SO-M2.5-5

• Workmanship: Cutting, Bending, Forming, Punching,

Riveting, Cleaning And Packaging

Purpose: Motherboard Bracket

Highlight: hardware stamping rivet motherboard bracket,

pure aluminum stamping rivet motherboard

bracket

, AL1060 stamping rivet motherboard bracket

### Product Description

| Specifications      | L152mm*W126mm*1.5T                                                    |
|---------------------|-----------------------------------------------------------------------|
| material quality    | AL1060,aluminum                                                       |
| Auxiliary materials | SO-M2.5-5                                                             |
| purpose             | Motherboard bracket                                                   |
| working procedure   | Cutting, bending, forming, punching, riveting, cleaning and packaging |