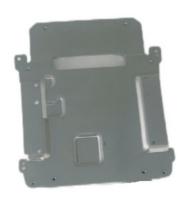

#### **Product Specification**

Specifications: L152mm\*W126mm\*1.5T
Material Quality: AL1060、aluminum

• Auxiliary Materials: SO-M2.5-5

• Workmanship: Cutting, Bending, Forming, Punching,

Riveting, Cleaning And Packaging

Purpose: Motherboard Bracket

Highlight: hardware stamping rivet motherboard bracket,

pure aluminum stamping rivet motherboard

bracket

, AL1060 stamping rivet motherboard bracket

### Product Description

| Specifications      | L152mm*W126mm*1.5T                                                    |
|---------------------|-----------------------------------------------------------------------|
| material quality    | AL1060,aluminum                                                       |
| Auxiliary materials | SO-M2.5-5                                                             |
| purpose             | Motherboard bracket                                                   |
| working procedure   | Cutting, bending, forming, punching, riveting, cleaning and packaging |