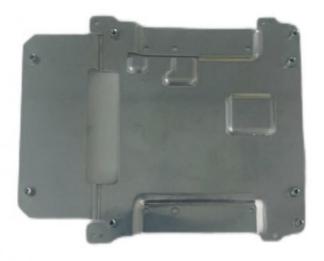

#### **Product Specification**

Specifications: L152mm\*W126mm\*1.5T
Material Quality: AL1060、aluminum

• Auxiliary Materials: SO-M2.5-5

• Workmanship: Cutting, Bending, Forming, Punching,

Riveting, Cleaning And Packaging

Purpose: Motherboard Bracket

Highlight: hardware stamping rivet motherboard bracket,

pure aluminum stamping rivet motherboard

bracket

, AL1060 stamping rivet motherboard bracket

### Product Description

| Specifications      | L152mm*W126mm*1.5T                                                    |
|---------------------|-----------------------------------------------------------------------|
| material quality    | AL1060,aluminum                                                       |
| Auxiliary materials | SO-M2.5-5                                                             |
| purpose             | Motherboard bracket                                                   |
| working procedure   | Cutting, bending, forming, punching, riveting, cleaning and packaging |