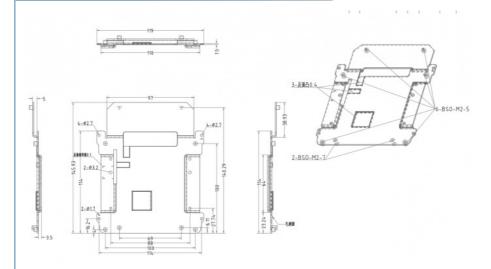

#### **Product Specification**

Specifications: L152mm\*W126mm\*1.5T
Material Quality: AL1060、aluminum

• Auxiliary Materials: SO-M2.5-5

• Workmanship: Cutting, Bending, Forming, Punching,

Riveting, Cleaning And Packaging

### Product Description

| Specifications      | L152mm*W126mm*1.5T                                                    |
|---------------------|-----------------------------------------------------------------------|
| material quality    | AL1060,aluminum                                                       |
| Auxiliary materials | SO-M2.5-5                                                             |
| purpose             | Motherboard bracket                                                   |
| working procedure   | Cutting, bending, forming, punching, riveting, cleaning and packaging |