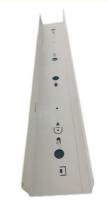

### **Product Specification**

• Specifications: L585mm\*W166.5mm\*T0.6

Material Quality: SGCC、CRSPurpose: LampshadeSurface Treatment: Spray Powder

• Workmanship: Stamping, Trimming, Punching, Forming,

Welding, Powder Coating

## **Product Description**

| Specifications    | L585mm*W166.5mm*T0.6                                           |
|-------------------|----------------------------------------------------------------|
| material quality  | SGCC,CRS                                                       |
| purpose           | Lampshade                                                      |
| surface treatment | Spray powder                                                   |
| working procedure | Stamping, trimming, punching, forming, welding, powder coating |