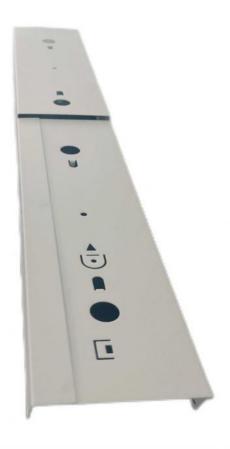

### **Product Specification**

• Specifications: L585mm\*W166.5mm\*T0.6

Material Quality: SGCC、CRSPurpose: LampshadeSurface Treatment: Spray Powder

• Workmanship: Stamping, Trimming, Punching, Forming,

Welding, Powder Coating

## **Product Description**

| Specifications    | L585mm*W166.5mm*T0.6                                           |
|-------------------|----------------------------------------------------------------|
| material quality  | SGCC,CRS                                                       |
| purpose           | Lampshade                                                      |
| surface treatment | Spray powder                                                   |
| working procedure | Stamping, trimming, punching, forming, welding, powder coating |