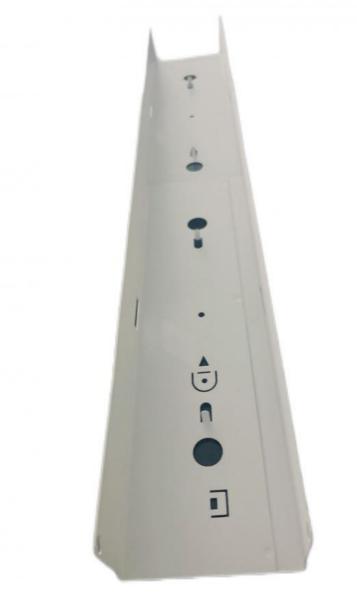

### **Product Specification**

• Specifications: L585mm\*W166.5mm\*T0.6

Material Quality: SGCC、CRSPurpose: LampshadeSurface Treatment: Spray Powder

• Workmanship: Stamping, Trimming, Punching, Forming,

Welding, Powder Coating

## **Product Description**

| Specifications    | L585mm*W166.5mm*T0.6                                           |
|-------------------|----------------------------------------------------------------|
| material quality  | SGCC,CRS                                                       |
| purpose           | Lampshade                                                      |
| surface treatment | Spray powder                                                   |
| working procedure | Stamping, trimming, punching, forming, welding, powder coating |