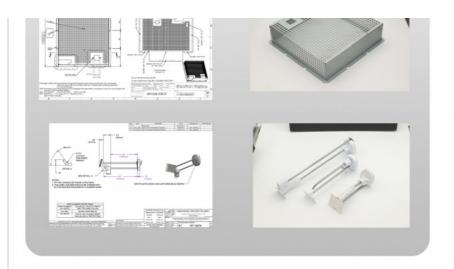

# CRS material stamping sheet metal powder coating process lampshade hardware

### **Product Specification**

• Specifications: L585mm\*W166.5mm\*T0.6

Material Quality: SGCC、CRSPurpose: LampshadeSurface Treatment: Spray Powder

• Workmanship: Stamping, Trimming, Punching, Forming,

Welding, Powder Coating

## **Product Description**

| Specifications    | L585mm*W166.5mm*T0.6                                           |
|-------------------|----------------------------------------------------------------|
| material quality  | SGCC,CRS                                                       |
| purpose           | Lampshade                                                      |
| surface treatment | Spray powder                                                   |
| working procedure | Stamping, trimming, punching, forming, welding, powder coating |