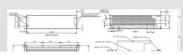

### **Product Specification**

• Specifications: L585mm\*W166.5mm\*T0.6

Material Quality: SGCC、CRSPurpose: LampshadeSurface Treatment: Spray Powder

• Workmanship: Stamping, Trimming, Punching, Forming,

Welding, Powder Coating

## **Product Description**

| Specifications    | L585mm*W166.5mm*T0.6                                           |
|-------------------|----------------------------------------------------------------|
| material quality  | SGCC,CRS                                                       |
| purpose           | Lampshade                                                      |
| surface treatment | Spray powder                                                   |
| working procedure | Stamping, trimming, punching, forming, welding, powder coating |