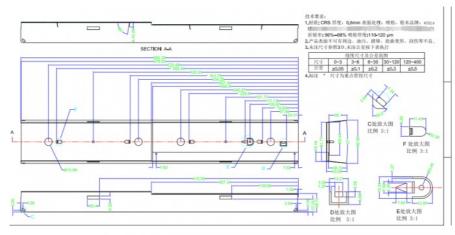

### **Product Specification**

• Specifications: L585mm\*W166.5mm\*T0.6

Material Quality: SGCC、CRSPurpose: LampshadeSurface Treatment: Spray Powder

• Workmanship: Stamping, Trimming, Punching, Forming,

Welding, Powder Coating

## **Product Description**

| Specifications    | L585mm*W166.5mm*T0.6                                           |
|-------------------|----------------------------------------------------------------|
| material quality  | SGCC,CRS                                                       |
| purpose           | Lampshade                                                      |
| surface treatment | Spray powder                                                   |
| working procedure | Stamping, trimming, punching, forming, welding, powder coating |