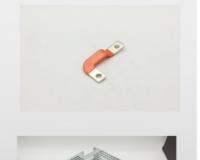

### **Product Specification**

• Specifications: L585mm\*W166.5mm\*T0.6

Material Quality: SGCC、CRSPurpose: LampshadeSurface Treatment: Spray Powder

• Workmanship: Stamping, Trimming, Punching, Forming,

Welding, Powder Coating

## **Product Description**

| Specifications    | L585mm*W166.5mm*T0.6                                           |
|-------------------|----------------------------------------------------------------|
| material quality  | SGCC,CRS                                                       |
| purpose           | Lampshade                                                      |
| surface treatment | Spray powder                                                   |
| working procedure | Stamping, trimming, punching, forming, welding, powder coating |