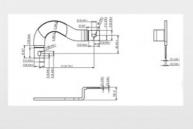

### **Product Specification**

• Specifications: L585mm\*W166.5mm\*T0.6

Material Quality: SGCC、CRSPurpose: LampshadeSurface Treatment: Spray Powder

• Workmanship: Stamping, Trimming, Punching, Forming,

Welding, Powder Coating

## **Product Description**

| Specifications    | L585mm*W166.5mm*T0.6                                           |
|-------------------|----------------------------------------------------------------|
| material quality  | SGCC,CRS                                                       |
| purpose           | Lampshade                                                      |
| surface treatment | Spray powder                                                   |
| working procedure | Stamping, trimming, punching, forming, welding, powder coating |