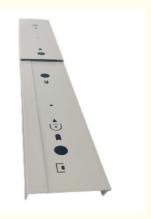

### **Product Specification**

• Specifications: L585mm\*W166.5mm\*T0.6

Material Quality: SGCC、CRSPurpose: LampshadeSurface Treatment: Spray Powder

• Workmanship: Stamping, Trimming, Punching, Forming,

Welding, Powder Coating

## **Product Description**

| Specifications    | L585mm*W166.5mm*T0.6                                           |
|-------------------|----------------------------------------------------------------|
| material quality  | SGCC,CRS                                                       |
| purpose           | Lampshade                                                      |
| surface treatment | Spray powder                                                   |
| working procedure | Stamping, trimming, punching, forming, welding, powder coating |