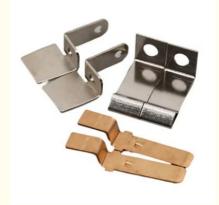

# ODM Aluminium L Shaped Brackets Brushed Metal Stamping Parts

Our custom metal stamping services provide high-quality stainless steel and aluminum bracket parts tailored to your specific needs. With advanced stamping technology and precision engineering, we produce durable and reliable parts suitable for a wide range of applications.

## **High-Quality Materials:**

**Stainless Steel:** Offers superior corrosion resistance, strength, and durability, ideal for harsh environments. **Aluminum:** Provides lightweight and excellent corrosion resistance, suitable for applications where weight is a concern.