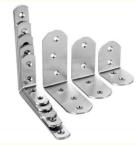

### 1. L-Shaped Bracket:

Material Options: Available in aluminum, stainless steel, and mild steel.

Custom Dimensions: Tailored to your specific width, length, and thickness requirements.

Surface Finishes: Polishing, brushing, anodizing, powder coating, or electroplating.

Applications: Structural support, mounting, and framing in construction, automotive, and industrial equipment.

#### **Key Features:**

High Strength: Engineered for load-bearing applications.

Corrosion Resistance: Suitable for indoor and outdoor use.

Precision Manufacturing: Tight tolerances for accurate fitting and alignment.