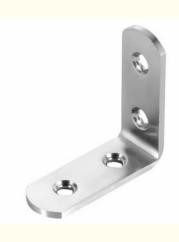

### 1. L-Shaped Bracket:

Material Options: Available in aluminum, stainless steel, and mild steel.

Custom Dimensions: Tailored to your specific width, length, and thickness requirements.

Surface Finishes: Polishing, brushing, anodizing, powder coating, or electroplating.

Applications: Structural support, mounting, and framing in construction, automotive, and industrial equipment.

#### **Key Features:**

High Strength: Engineered for load-bearing applications.

Corrosion Resistance: Suitable for indoor and outdoor use.

Precision Manufacturing: Tight tolerances for accurate fitting and alignment.