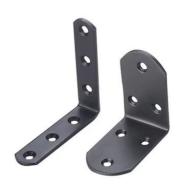

### 1. L-Shaped Bracket:

Material Options: Available in aluminum, stainless steel, and mild steel.

Custom Dimensions: Tailored to your specific width, length, and thickness requirements.

Surface Finishes: Polishing, brushing, anodizing, powder coating, or electroplating.

Applications: Structural support, mounting, and framing in construction, automotive, and industrial equipment.

#### **Key Features:**

High Strength: Engineered for load-bearing applications.

Corrosion Resistance: Suitable for indoor and outdoor use.

Precision Manufacturing: Tight tolerances for accurate fitting and alignment.