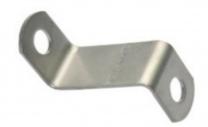

#### **Product Specification**

Material: SUS304

• Specifications: L=41MM,W=30MM,H=20MM,T=1.6MM

Connection Type: Threaded
Temperature Range: Up To 300°F
Type: Adjustable

• Corrosion Resistance: Yes

Application: Piping SystemMaximum Pressure: 150 PSI

• Highlight: Customized Small Fastener Parts,

Stainless Steel Sheet Metal Laser Cutting, Small Fastener Parts Stainless Steel Shenzhen Dongfeng Shengshi Hardware products Co., LTD

| Material       | <u>SUS304</u>                    | Delivery time     | 20days             |
|----------------|----------------------------------|-------------------|--------------------|
| Price          | \$1~10/pcs                       | surface treatment | Electrogalvanizing |
| specifications | L=41MM,W=30MM,<br>H=20MM,T=1.6MM | Packing           | <u>12 in a box</u> |