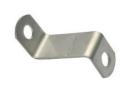

#### **Product Specification**

Material: SUS304

• Specifications: L=41MM,W=30MM,H=20MM,T=1.6MM

Connection Type: Threaded
Temperature Range: Up To 300°F
Type: Adjustable

• Corrosion Resistance: Yes

Application: Piping SystemMaximum Pressure: 150 PSI

• Highlight: Customized Small Fastener Parts,

Stainless Steel Sheet Metal Laser Cutting, Small Fastener Parts Stainless Steel Shenzhen Dongfeng Shengshi Hardware products Co., LTD

| Material       | <u>SUS304</u>                    | Delivery time     | 20days             |
|----------------|----------------------------------|-------------------|--------------------|
| Price          | \$1~10/pcs                       | surface treatment | Electrogalvanizing |
| specifications | L=41MM,W=30MM,<br>H=20MM,T=1.6MM | Packing           | <u>12 in a box</u> |