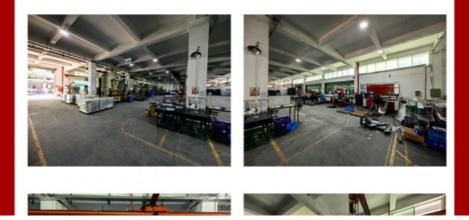

The company has complete equipment, mainly including: 48 large and small punches, 40 hand beer machines, 20 tapping machines, 25 drilling machines, 15 machining equipmen t, 6 lathes, 8 milling machines, 4 wire cutting machines, 5 precision grinders, CNC machining centers, spark machines, three production lines, and the quality management depart ment's projectors, anime/cubic, hardness meters, altimeters, film thickness testers and oth er testing equipment.