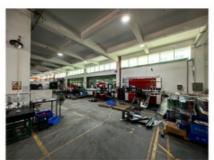

The company has complete equipment, mainly including: 48 large and small punches, 40 hand beer machines, 20 tapping machines, 25 drilling machines, 15 machining equipmen t, 6 lathes, 8 milling machines, 4 wire cutting machines, 5 precision grinders, CNC machining centers, spark machines, three production lines, and the quality management depart ment's projectors, anime/cubic, hardness meters, altimeters, film thickness testers and oth er testing equipment.