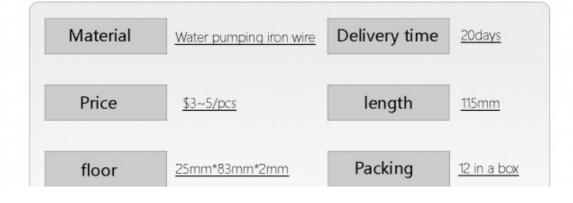

#### **Basic Information**

Place of Origin: China Minimum Order Quantity: 1000

• Price: \$+1~10+Pcs

• Delivery Time: 15-20

• Payment Terms: L/C, D/A, D/P, T/T, Western Union,

MoneyGram

• Supply Ability: 3000+pcs+Month

#### **Product Specification**

Material: Water Pumping Iron Wire

• Diameter: ∮ 6mm

Length: 115mm Or Customized
Surface Treatment: Bright Chrome Plating
Applicable Bottom Plate Specifications: 25mm\*83mm\*2mm