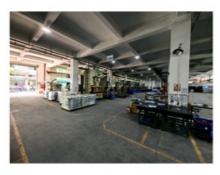

The company has complete equipment, mainly including: 48 large and small punches, 40 hand beer machines, 20 tapping machines, 25 drilling machines, 15 machining equipmen t, 6 lathes, 8 milling machines, 4 wire cutting machines, 5 precision grinders, CNC machining centers, spark machines, three production lines, and the quality management depart ment's projectors, anime/cubic, hardness meters, altimeters, film thickness testers and oth er testing equipment.