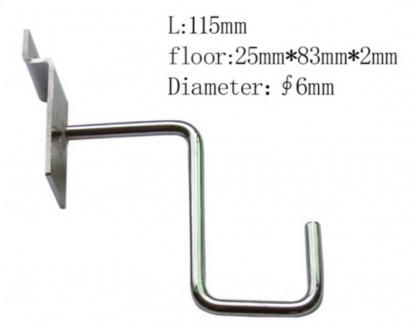

#### **Product Specification**

Material: Water Pumping Iron Wire

• Diameter: ∮ 6mm

Length: 115mm Or Customized
Surface Treatment: Bright Chrome Plating
Applicable Bottom Plate Specifications: 25mm\*83mm\*2mm