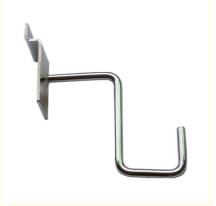

# Iron Wire Mesh Display Hooks Bright Chrome 115mm Grid Mesh Hooks

#### **Product Specification**

Material: Water Pumping Iron Wire

• Diameter: ∮ 6mm

Length: 115mm Or Customized
Surface Treatment: Bright Chrome Plating
Applicable Bottom Plate Specifications: 25mm\*83mm\*2mm