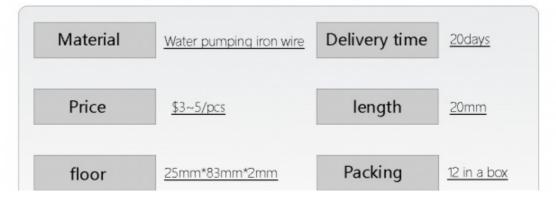

#### **Basic Information**

• Place of Origin: China

• Price: \$+1~10+Pcs

• Delivery Time: 15-20

• Payment Terms: L/C, D/A, D/P, T/T, Western Union,

MoneyGram

• Supply Ability: 3000+pcs+Month

#### **Product Specification**

Material: Water Pumping Iron Wire

• Diameter: ∮ 6mm

Length: 20mm Or Customized
Surface Treatment: Bright Chrome Plating
Applicable Bottom Plate Specifications: 25mm\*83mm\*2mm