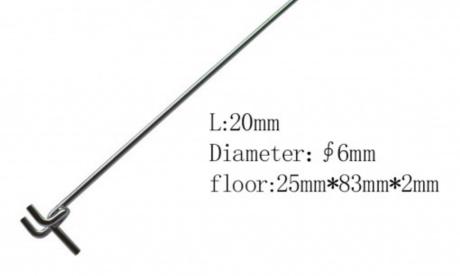

#### **Product Specification**

Material: Water Pumping Iron Wire

• Diameter: ∮ 6mm

Length: 20mm Or Customized
Surface Treatment: Bright Chrome Plating
Applicable Bottom Plate Specifications: 25mm\*83mm\*2mm