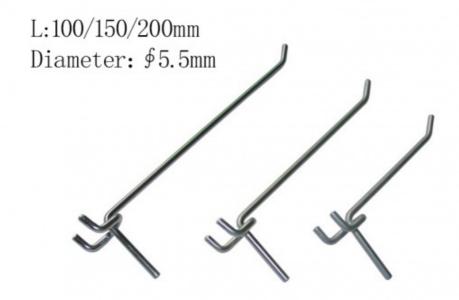

#### **Product Specification**

Material: Water Pumping Iron Wire

• Diameter: ∮ 5.5mm

• Length: 100/150/200mm Or Customized

• Surface Treatment: Galvanizing

• Sample Time: 7-10 Days After Confirming,1-2 Working