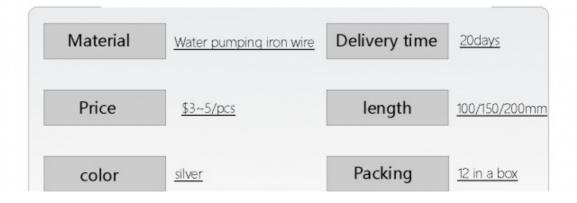

#### **Product Specification**

Material: Water Pumping Iron Wire

• Diameter: ∮ 5.5mm

• Length: 100/150/200mm Or Customized

• Surface Treatment: Galvanizing

• Sample Time: 7-10 Days After Confirming,1-2 Working