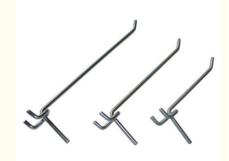

# Customized Wall Display Hooks D5.5mm Merchandising Display Hooks

#### **Product Specification**

Material: Water Pumping Iron Wire

• Diameter: ∮ 5.5mm

• Length: 100/150/200mm Or Customized

• Surface Treatment: Galvanizing

• Sample Time: 7-10 Days After Confirming,1-2 Working