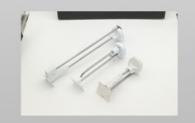

## **Product Specification**

Product Name: Buckle Buckle
 Materia: SUS304-1/4H
 Material Thickness: T=0.8mm

Dimension: L35mm\*W16mm\*H36mm
 Axes: SUS304 ø5.0\*L69.9mm

Surface Treatment: Vibration Grinding/nickel Plating

## **Product Description**

| Product Name       | Buckle buckle                                                                                                                                                             |
|--------------------|---------------------------------------------------------------------------------------------------------------------------------------------------------------------------|
| Material           | SUS304-1/4H                                                                                                                                                               |
| Material thickness | T=0.8mm                                                                                                                                                                   |
| Specifications     | L35mm*W16mm*H36mm                                                                                                                                                         |
| Axes               | SUS304 ø5.0*L69.9mm                                                                                                                                                       |
| surface treatment  | Vibration grinding/nickel plating                                                                                                                                         |
| Aplication         | ATM cabinet connection accessories, suitable for various mechanical equipment such as distribution cabinets, communication cabinets, instrument boxes, control boxes, etc |

#### source material

- 1. Buckle shell \*1
- 2. Button shell \*1
- 3. Buckle tongue piece \*2
- 4. Tongue brake pads \*1
- 5. Button cover \*1
- 6. Elbow pad \*1
- 7. Brake rivets \*1
- 8. Fixed rivets \*3
- 9. Rubber base block \*1
- 10. Tongue positioning nail \*1
- 11. Tongue spring seat \*1
- 12. Tongue riveting nail \*1
- 13. Spring \*2