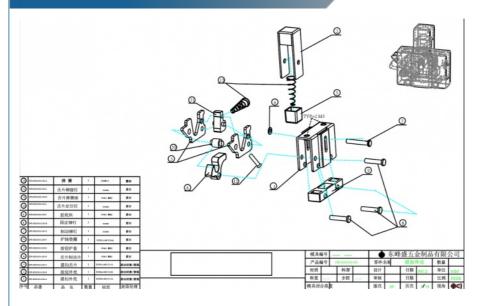

Aplication: ATM Cabinet Connection Accessories,

Suitable For Various Mechanical Equipment

Such As Distribution Cabinets,

Communication Cabinets, Instrument Boxes,

Control Boxes, Etc

 Source Material: 1. Buckle Shell 2. Button Shell 3. Buckle Tongue Piece 4. Tongue Brake Pads 5.

Button Cover 6. Elbow Pad 7. Brake Rivets 8. Fixed Rivets 9. Rubber Base Block 10. Tongue Positioning Nail 11. Tongue Spring Seat 12. Tongue Riveting Nail 13. Spring

Highlight: Hardware Industry ATM Processing Parts,

#### source material

- 1. Buckle shell \*1
- 2. Button shell \*1
- 3. Buckle tongue piece \*2
- 4. Tongue brake pads \*1
- 5. Button cover \*1
- 6. Elbow pad \*1
- 7. Brake rivets \*1
- 8. Fixed rivets \*3
- 9. Rubber base block \*1
- 10. Tongue positioning nail \*1
- 11. Tongue spring seat \*1
- 12. Tongue riveting nail \*1
- 13. Spring \*2