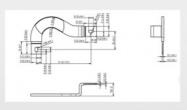

## **Product Specification**

Product Name: Buckle Buckle
 Materia: SUS304-1/4H
 Material Thickness: T=0.8mm

Dimension: L35mm\*W16mm\*H36mm
 Axes: SUS304 ø5.0\*L69.9mm

Surface Treatment: Vibration Grinding/nickel Plating

## **Product Description**

| Product Name       | Buckle buckle                                                                                                                                                             |
|--------------------|---------------------------------------------------------------------------------------------------------------------------------------------------------------------------|
| Material           | SUS304-1/4H                                                                                                                                                               |
| Material thickness | T=0.8mm                                                                                                                                                                   |
| Specifications     | L35mm*W16mm*H36mm                                                                                                                                                         |
| Axes               | SUS304 ø5.0*L69.9mm                                                                                                                                                       |
| surface treatment  | Vibration grinding/nickel plating                                                                                                                                         |
| Aplication         | ATM cabinet connection accessories, suitable for various mechanical equipment such as distribution cabinets, communication cabinets, instrument boxes, control boxes, etc |

#### source material

- 1. Buckle shell \*1
- 2. Button shell \*1
- 3. Buckle tongue piece \*2
- 4. Tongue brake pads \*1
- 5. Button cover \*1
- 6. Elbow pad \*1
- 7. Brake rivets \*1
- 8. Fixed rivets \*3
- 9. Rubber base block \*1
- 10. Tongue positioning nail \*1
- 11. Tongue spring seat \*1
- 12. Tongue riveting nail \*1
- 13. Spring \*2