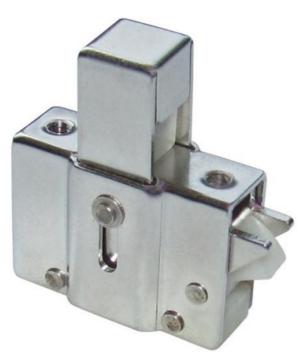

## **Product Specification**

Product Name: Buckle Buckle
 Materia: SUS304-1/4H
 Material Thickness: T=0.8mm

Dimension: L35mm\*W16mm\*H36mm
 Axes: SUS304 ø5.0\*L69.9mm

Surface Treatment: Vibration Grinding/nickel Plating

## **Product Description**

| Product Name       | Buckle buckle                                                                                                                                                             |
|--------------------|---------------------------------------------------------------------------------------------------------------------------------------------------------------------------|
| Material           | SUS304-1/4H                                                                                                                                                               |
| Material thickness | T=0.8mm                                                                                                                                                                   |
| Specifications     | L35mm*W16mm*H36mm                                                                                                                                                         |
| Axes               | SUS304 ø5.0*L69.9mm                                                                                                                                                       |
| surface treatment  | Vibration grinding/nickel plating                                                                                                                                         |
| Aplication         | ATM cabinet connection accessories, suitable for various mechanical equipment such as distribution cabinets, communication cabinets, instrument boxes, control boxes, etc |

#### source material

- 1. Buckle shell \*1
- 2. Button shell \*1
- 3. Buckle tongue piece \*2
- 4. Tongue brake pads \*1
- 5. Button cover \*1
- 6. Elbow pad \*1
- 7. Brake rivets \*1
- 8. Fixed rivets \*3
- 9. Rubber base block \*1
- 10. Tongue positioning nail \*1
- 11. Tongue spring seat \*1
- 12. Tongue riveting nail \*1
- 13. Spring \*2