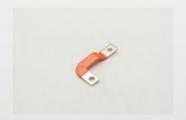

## **Product Specification**

Product Name: Buckle Buckle
 Materia: SUS304-1/4H
 Material Thickness: T=0.8mm

Dimension: L35mm\*W16mm\*H36mm
 Axes: SUS304 ø5.0\*L69.9mm

Surface Treatment: Vibration Grinding/nickel Plating

## **Product Description**

| Product Name       | Buckle buckle                                                                                                                                                             |
|--------------------|---------------------------------------------------------------------------------------------------------------------------------------------------------------------------|
| Material           | SUS304-1/4H                                                                                                                                                               |
| Material thickness | T=0.8mm                                                                                                                                                                   |
| Specifications     | L35mm*W16mm*H36mm                                                                                                                                                         |
| Axes               | SUS304 ø5.0*L69.9mm                                                                                                                                                       |
| surface treatment  | Vibration grinding/nickel plating                                                                                                                                         |
| Aplication         | ATM cabinet connection accessories, suitable for various mechanical equipment such as distribution cabinets, communication cabinets, instrument boxes, control boxes, etc |