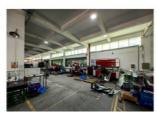

The company has complete equipment, mainly including: 48 large and small punches, 40 hand beer machines, 20 tapping machines, 25 drilling machines, 15 machining equipmen t, 6 lathes, 8 milling machines, 4 wire cutting machines, 5 precision grinders, CNC machining centers, spark machines, three production lines, and the quality management depart ment's projectors, anime/cubic, hardness meters, altimeters, film thickness testers and oth er testing equipment.