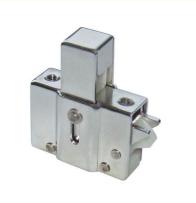

## **Product Specification**

Product Name: Buckle Buckle
 Materia: SUS304-1/4H
 Material Thickness: T=0.8mm

Dimension: L35mm\*W16mm\*H36mm
 Axes: SUS304 ø5.0\*L69.9mm

Surface Treatment: Vibration Grinding/nickel Plating

## **Product Description**

| Product Name       | Buckle buckle                                                                                                                                                             |
|--------------------|---------------------------------------------------------------------------------------------------------------------------------------------------------------------------|
| Material           | SUS304-1/4H                                                                                                                                                               |
| Material thickness | T=0.8mm                                                                                                                                                                   |
| Specifications     | L35mm*W16mm*H36mm                                                                                                                                                         |
| Axes               | SUS304 ø5.0*L69.9mm                                                                                                                                                       |
| surface treatment  | Vibration grinding/nickel plating                                                                                                                                         |
| Aplication         | ATM cabinet connection accessories, suitable for various mechanical equipment such as distribution cabinets, communication cabinets, instrument boxes, control boxes, etc |

#### source material

- 1. Buckle shell \*1
- 2. Button shell \*1
- 3. Buckle tongue piece \*2
- 4. Tongue brake pads \*1
- 5. Button cover \*1
- 6. Elbow pad \*1
- 7. Brake rivets \*1
- 8. Fixed rivets \*3
- 9. Rubber base block \*1
- 10. Tongue positioning nail \*1
- 11. Tongue spring seat \*1
- 12. Tongue riveting nail \*1
- 13. Spring \*2