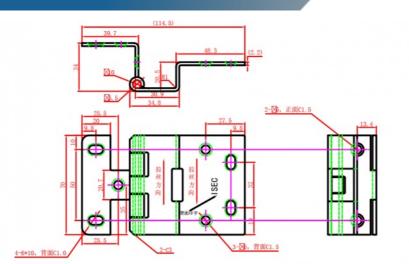

## **Product Specification**

| • Materia:                              | SUS304-1/2H                                                                                                                                                                          |
|-----------------------------------------|--------------------------------------------------------------------------------------------------------------------------------------------------------------------------------------|
| <ul> <li>Specifications:</li> </ul>     | L112*W70mm*T2.2                                                                                                                                                                      |
| • Axes:                                 | SUS304 ø5.0*L69.9mm                                                                                                                                                                  |
| <ul> <li>Surface Technology:</li> </ul> | Double Sided Brushed、polishing                                                                                                                                                       |
| Aplication:                             | ATM Cabinet Connection Accessories,<br>Suitable For Various Types Of Cabinets<br>Such As Distribution Cabinets,<br>Communication Cabinets, Instrument Boxes,<br>Control Boxes, Etc   |
| Working Procedure:                      | Single Product $\rightarrow$ Spot Welding $\rightarrow$ Grinding<br>$\rightarrow$ Polishing $\rightarrow$ Cleaning $\rightarrow$ Full Inspection<br>Packaging $\rightarrow$ Shipment |
| <ul> <li>Highlight:</li> </ul>          | Customized CNC Concealed Leaf Hinge,<br>Concealed Leaf Hinge Stamping,<br>Stamping Hidden Cabinet Hinges                                                                             |
|                                         |                                                                                                                                                                                      |

## **Product Description**

| Materia            | SUS304-1/2H                                                                                                                                                                     |
|--------------------|---------------------------------------------------------------------------------------------------------------------------------------------------------------------------------|
| Specifications     | L112*W70mm*T2.2                                                                                                                                                                 |
| Axes               | SUS304 ø5.0*L69.9mm                                                                                                                                                             |
| Surface technology | Double sided brushed,polishing                                                                                                                                                  |
| Aplication         | ATM cabinet connection accessories, suitable for<br>various types of cabinets such as distribution cabinets,<br>communication cabinets, instrument boxes, control<br>boxes, etc |
| working procedure  | Single product $\rightarrow$ spot welding $\rightarrow$ grinding $\rightarrow$ polishing $\rightarrow$ cleaning $\rightarrow$ full inspection packaging $\rightarrow$ shipment  |