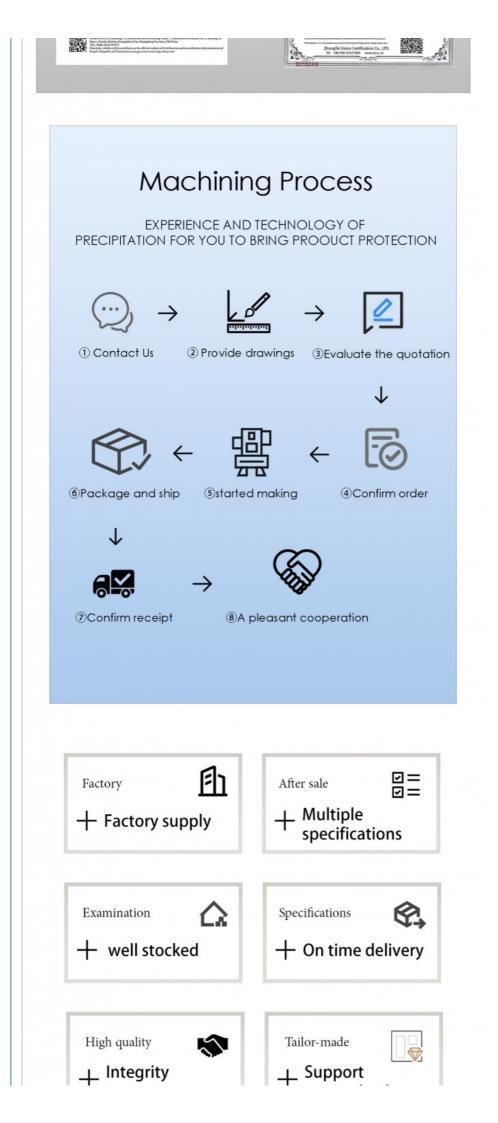

#### 5. How to proceed an order for?

- 1) Firstly let us know your requirements or application.
- 2) Secondly We quote according to your requirements or our suggestions.
- 3) Thirdly customer confirms the samples and places deposit for formal order.
- 4) Fourthly We arrange the production.