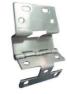

# SUS304-1/2H double-sided brushed material polished welded hinge hardware stamping parts

## **Product Specification**

| • Materia:                              | SUS304-1/2H                                                                                                                                                                          |
|-----------------------------------------|--------------------------------------------------------------------------------------------------------------------------------------------------------------------------------------|
| <ul> <li>Specifications:</li> </ul>     | L112*W70mm*T2.2                                                                                                                                                                      |
| • Axes:                                 | SUS304 ø5.0*L69.9mm                                                                                                                                                                  |
| <ul> <li>Surface Technology:</li> </ul> | Double Sided Brushed、polishing                                                                                                                                                       |
| Aplication:                             | ATM Cabinet Connection Accessories,<br>Suitable For Various Types Of Cabinets<br>Such As Distribution Cabinets,<br>Communication Cabinets, Instrument Boxes,<br>Control Boxes, Etc   |
| Working Procedure:                      | Single Product $\rightarrow$ Spot Welding $\rightarrow$ Grinding<br>$\rightarrow$ Polishing $\rightarrow$ Cleaning $\rightarrow$ Full Inspection<br>Packaging $\rightarrow$ Shipment |
| <ul> <li>Highlight:</li> </ul>          | Customized CNC Concealed Leaf Hinge,<br>Concealed Leaf Hinge Stamping,<br>Stamping Hidden Cabinet Hinges                                                                             |
|                                         |                                                                                                                                                                                      |

## **Product Description**

| Materia            | SUS304-1/2H                                                                                                                                                                     |
|--------------------|---------------------------------------------------------------------------------------------------------------------------------------------------------------------------------|
| Specifications     | L112*W70mm*T2.2                                                                                                                                                                 |
| Axes               | SUS304 ø5.0*L69.9mm                                                                                                                                                             |
| Surface technology | Double sided brushed,polishing                                                                                                                                                  |
| Aplication         | ATM cabinet connection accessories, suitable for<br>various types of cabinets such as distribution cabinets,<br>communication cabinets, instrument boxes, control<br>boxes, etc |
| working procedure  | Single product $\rightarrow$ spot welding $\rightarrow$ grinding $\rightarrow$ polishing $\rightarrow$ cleaning $\rightarrow$ full inspection packaging $\rightarrow$ shipment  |