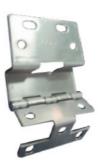

# SUS304-1/2H double-sided brushed material polished welded hinge hardware stamping parts

## **Product Specification**

| • Materia:                              | SUS304-1/2H                                                                                                                                                                          |
|-----------------------------------------|--------------------------------------------------------------------------------------------------------------------------------------------------------------------------------------|
| <ul> <li>Specifications:</li> </ul>     | L112*W70mm*T2.2                                                                                                                                                                      |
| • Axes:                                 | SUS304 ø5.0*L69.9mm                                                                                                                                                                  |
| <ul> <li>Surface Technology:</li> </ul> | Double Sided Brushed、polishing                                                                                                                                                       |
| Aplication:                             | ATM Cabinet Connection Accessories,<br>Suitable For Various Types Of Cabinets<br>Such As Distribution Cabinets,<br>Communication Cabinets, Instrument Boxes,<br>Control Boxes, Etc   |
| Working Procedure:                      | Single Product $\rightarrow$ Spot Welding $\rightarrow$ Grinding<br>$\rightarrow$ Polishing $\rightarrow$ Cleaning $\rightarrow$ Full Inspection<br>Packaging $\rightarrow$ Shipment |
| <ul> <li>Highlight:</li> </ul>          | Customized CNC Concealed Leaf Hinge,<br>Concealed Leaf Hinge Stamping,<br>Stamping Hidden Cabinet Hinges                                                                             |
|                                         |                                                                                                                                                                                      |

## **Product Description**

| Materia            | SUS304-1/2H                                                                                                                                                                     |
|--------------------|---------------------------------------------------------------------------------------------------------------------------------------------------------------------------------|
| Specifications     | L112*W70mm*T2.2                                                                                                                                                                 |
| Axes               | SUS304 ø5.0*L69.9mm                                                                                                                                                             |
| Surface technology | Double sided brushed,polishing                                                                                                                                                  |
| Aplication         | ATM cabinet connection accessories, suitable for<br>various types of cabinets such as distribution cabinets,<br>communication cabinets, instrument boxes, control<br>boxes, etc |
| working procedure  | Single product $\rightarrow$ spot welding $\rightarrow$ grinding $\rightarrow$ polishing $\rightarrow$ cleaning $\rightarrow$ full inspection packaging $\rightarrow$ shipment  |