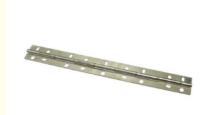

## **Product Specification**

| <ul> <li>Materia:</li> </ul> | SPCC-SD                                                                                                                                                                            |
|------------------------------|------------------------------------------------------------------------------------------------------------------------------------------------------------------------------------|
| Thickness:                   | 2.0mm                                                                                                                                                                              |
| • Dimension:                 | L400*W45.6mm                                                                                                                                                                       |
| • Axes:                      | SUS430 ø5.0*L399mm                                                                                                                                                                 |
| Surface Finish:              | Environmentally Friendly Non Electrolytic<br>Nickel                                                                                                                                |
| Aplication:                  | ATM Cabinet Connection Accessories,<br>Suitable For Various Types Of Cabinets<br>Such As Distribution Cabinets,<br>Communication Cabinets, Instrument Boxes,<br>Control Boxes, Etc |
| Precision:                   | GB/T1804-f                                                                                                                                                                         |
| Highlight:                   | Galvanized SUS430 Long Hinge,<br>SUS430 Long Hinge Fabrication,<br>Fabrication Iron Hinge Hardware                                                                                 |

Our Product Introduction for more products pi

for more products please visit us on metalstamp-parts.com

| Material       | SPCC-SD           | Delivery time     | 20days                  |
|----------------|-------------------|-------------------|-------------------------|
| Price          | <u>\$1~10/pcs</u> | Material thicknes | s <u>2.0mm</u>          |
| specifications | L400*W45.6mm      | axis              | <u>ø</u><br>5.0*1.399mm |