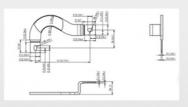

#### **Product Specification**

• Process: Stamping Riveting

• Specifications: L49.8mm\*W11.35mm\*H50.2

Material Thickness: T=1.6mm
Material: SECC-T1N
Rivet Material: SUM22D

• Purpose: Mechanical Equipment, ATM Equipment,

### **Product Description**

| Process            | Stamping riveting                                                                       |
|--------------------|-----------------------------------------------------------------------------------------|
| Specifications     | L49.8mm*W11.35mm*H50.2                                                                  |
| Material thickness | T=1.6mm                                                                                 |
| Material           | SECC-T1N                                                                                |
| Rivet material     | SUM22D                                                                                  |
| purpose            | Mechanical equipment, ATM equipment, electronic instruments, etc                        |
| working procedure  | Cutting, punching, forming, cleaning, riveting, full inspection, packaging and shipping |