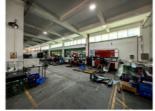

ts.The company's main markets include North America, South America, Europe, Japan, Au stralia, and mainland China.

The company has complete equipment, mainly including: 48 large and small punches, 40 hand beer machines, 20 tapping machines, 25 drilling machines, 15 machining equipmen t, 6 lathes, 8 milling machines, 4 wire cutting machines, 5 precision grinders, CNC machining centers, spark machines, three production lines, and the quality management depart ment's projectors, anime/cubic, hardness meters, altimeters, film thickness testers and oth er testing equipment.