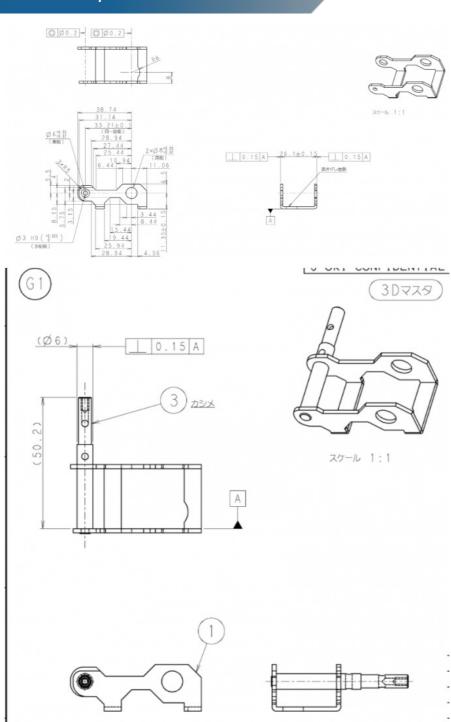

#### **Product Specification**

• Process: Stamping Riveting

• Specifications: L49.8mm\*W11.35mm\*H50.2

Material Thickness: T=1.6mm
Material: SECC-T1N
Rivet Material: SUM22D

• Purpose: Mechanical Equipment, ATM Equipment,

### **Product Description**

| Process            | Stamping riveting                                                                       |
|--------------------|-----------------------------------------------------------------------------------------|
| Specifications     | L49.8mm*W11.35mm*H50.2                                                                  |
| Material thickness | T=1.6mm                                                                                 |
| Material           | SECC-T1N                                                                                |
| Rivet material     | SUM22D                                                                                  |
| purpose            | Mechanical equipment, ATM equipment, electronic instruments, etc                        |
| working procedure  | Cutting, punching, forming, cleaning, riveting, full inspection, packaging and shipping |