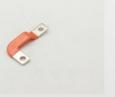

# Customized ATM parts riveting assembly stamping parts

#### **Product Specification**

• Process: Stamping Riveting

• Specifications: L49.8mm\*W11.35mm\*H50.2

Material Thickness: T=1.6mm
Material: SECC-T1N
Rivet Material: SUM22D

• Purpose: Mechanical Equipment, ATM Equipment,

Electronic Instruments, Etc

• Working Procedure: Cutting, Punching, Forming, Cleaning,

Riveting, Full Inspection, Packaging And

Shipping

• Highlight: Customization ATM Parts Stamping,

ATM Parts Stamped Sheet Metal, Riveting Assembly ATM Parts

### **Product Description**

| Process            | Stamping riveting                                                                       |
|--------------------|-----------------------------------------------------------------------------------------|
| Specifications     | L49.8mm*W11.35mm*H50.2                                                                  |
| Material thickness | T=1.6mm                                                                                 |
| Material           | SECC-T1N                                                                                |
| Rivet material     | SUM22D                                                                                  |
| purpose            | Mechanical equipment, ATM equipment, electronic instruments, etc                        |
| working procedure  | Cutting, punching, forming, cleaning, riveting, full inspection, packaging and shipping |