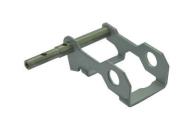

#### **Product Specification**

• Process: Stamping Riveting

• Specifications: L49.8mm\*W11.35mm\*H50.2

Material Thickness: T=1.6mm
Material: SECC-T1N
Rivet Material: SUM22D

• Purpose: Mechanical Equipment, ATM Equipment,

### **Product Description**

| Process            | Stamping riveting                                                                       |
|--------------------|-----------------------------------------------------------------------------------------|
| Specifications     | L49.8mm*W11.35mm*H50.2                                                                  |
| Material thickness | T=1.6mm                                                                                 |
| Material           | SECC-T1N                                                                                |
| Rivet material     | SUM22D                                                                                  |
| purpose            | Mechanical equipment, ATM equipment, electronic instruments, etc                        |
| working procedure  | Cutting, punching, forming, cleaning, riveting, full inspection, packaging and shipping |