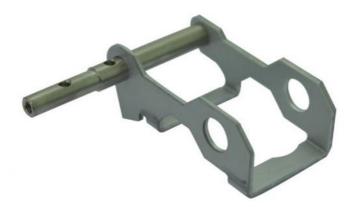

#### **Product Specification**

• Process: Stamping Riveting

• Specifications: L49.8mm\*W11.35mm\*H50.2

Material Thickness: T=1.6mm
Material: SECC-T1N
Rivet Material: SUM22D

• Purpose: Mechanical Equipment, ATM Equipment,

### **Product Description**

| Process            | Stamping riveting                                                                       |
|--------------------|-----------------------------------------------------------------------------------------|
| Specifications     | L49.8mm*W11.35mm*H50.2                                                                  |
| Material thickness | T=1.6mm                                                                                 |
| Material           | SECC-T1N                                                                                |
| Rivet material     | SUM22D                                                                                  |
| purpose            | Mechanical equipment, ATM equipment, electronic instruments, etc                        |
| working procedure  | Cutting, punching, forming, cleaning, riveting, full inspection, packaging and shipping |