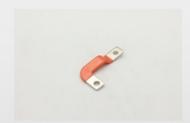

### **Product Specification**

Product Name: ATM Machine Equipment Components

Material: SECCRivet Material: SUM22D

• Specifications: L33mm\*W35.5mm\*T1.6

Working Procedure: Cutting Punching Forming Cleaning Riveting

### **Product Description**

| Product Name      | ATM machine equipment components                              |
|-------------------|---------------------------------------------------------------|
| Material          | SECC                                                          |
| Rivet material    | SUM22D                                                        |
| Specifications    | L33mm*W35.5mm*T1.6                                            |
| working procedure | Cutting punching forming cleaning riveting packaging shipping |