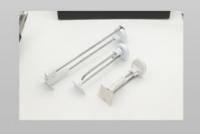

# Customized ATM equipment hardware stamping riveting assembly parts

### **Product Specification**

Product Name: ATM Machine Equipment Components

Material: SECCRivet Material: SUM22D

• Specifications: L33mm\*W35.5mm\*T1.6

Working Procedure: Cutting Punching Forming Cleaning Riveting

### **Product Description**

| Product Name      | ATM machine equipment components                              |
|-------------------|---------------------------------------------------------------|
| Material          | SECC                                                          |
| Rivet material    | SUM22D                                                        |
| Specifications    | L33mm*W35.5mm*T1.6                                            |
| working procedure | Cutting punching forming cleaning riveting packaging shipping |