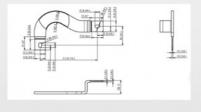

### **Product Specification**

Product Name: ATM Machine Equipment Components

Material: SECCRivet Material: SUM22D

• Specifications: L33mm\*W35.5mm\*T1.6

Working Procedure: Cutting Punching Forming Cleaning Riveting

### **Product Description**

| Product Name      | ATM machine equipment components                              |
|-------------------|---------------------------------------------------------------|
| Material          | SECC                                                          |
| Rivet material    | SUM22D                                                        |
| Specifications    | L33mm*W35.5mm*T1.6                                            |
| working procedure | Cutting punching forming cleaning riveting packaging shipping |