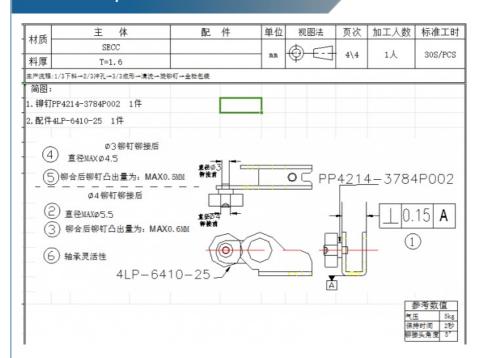

# Customized ATM equipment hardware stamping riveting assembly parts

### **Product Specification**

Product Name: ATM Machine Equipment Components

Material: SECCRivet Material: SUM22D

• Specifications: L33mm\*W35.5mm\*T1.6

Working Procedure: Cutting Punching Forming Cleaning Riveting

### **Product Description**

| Product Name      | ATM machine equipment components                              |
|-------------------|---------------------------------------------------------------|
| Material          | SECC                                                          |
| Rivet material    | SUM22D                                                        |
| Specifications    | L33mm*W35.5mm*T1.6                                            |
| working procedure | Cutting punching forming cleaning riveting packaging shipping |