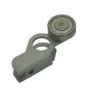

# Customized ATM equipment hardware stamping riveting assembly parts

### **Product Specification**

Product Name: ATM Machine Equipment Components

Material: SECCRivet Material: SUM22D

• Specifications: L33mm\*W35.5mm\*T1.6

Working Procedure: Cutting Punching Forming Cleaning Riveting

### **Product Description**

| Product Name      | ATM machine equipment components                              |
|-------------------|---------------------------------------------------------------|
| Material          | SECC                                                          |
| Rivet material    | SUM22D                                                        |
| Specifications    | L33mm*W35.5mm*T1.6                                            |
| working procedure | Cutting punching forming cleaning riveting packaging shipping |