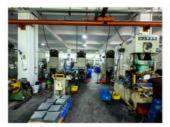

The company has complete equipment, mainly including: 48 large and small punches, 40 hand beer machines, 20 tapping machines, 25 drilling machines, 15 machining equipmen t, 6 lathes, 8 milling machines, 4 wire cutting machines, 5 precision grinders, CNC machining centers, spark machines, three production lines, and the quality management depart ment's projectors, anime/cubic, hardness meters, altimeters, film thickness testers and oth er testing equipment.