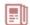

## **Product Specification**

Material: SECC-T1NRivet Material: SUM22D

• Specifications: L54mm\*W94mm

• Material Thickness: T=1.6mm

Process: Stamping Riveting Usage: ATM Machines

• Working Procedure: Cutting, Bulging, Punching, Folding, Forming,

Cleaning, Riveting, Full Inspection,

Packaging And Shipping

• Highlight: ATM Stamping Metal Parts,

**Customized ATM Stamping Parts**,

**Laser Cutting Bending And Riveting Parts** 

| Material       | SECC-T1N    |
|----------------|-------------|
| Rivet material | SUM22D      |
| specifications | L54mm*W94mm |

| Material thickness | T=1.6mm                                                                                                   |
|--------------------|-----------------------------------------------------------------------------------------------------------|
| Process            | Stamping riveting                                                                                         |
| Usage              | ATM machines                                                                                              |
| working procedure  | Cutting, bulging, punching, folding, forming, cleaning, riveting, full inspection, packaging and shipping |