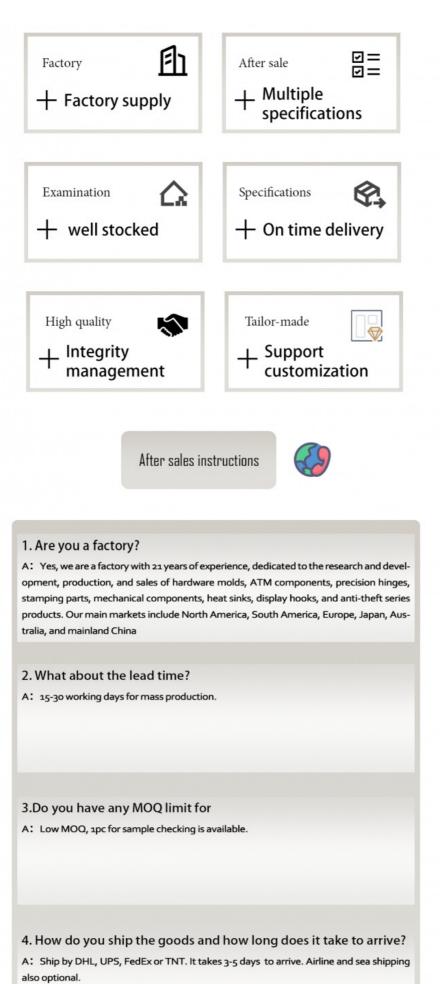

# 5. How to proceed an order for? 1) Firstly let us know your requirements or application. 2) Secondly We quote according to your requirements or our suggestions. 3) Thirdly customer confirms the samples and places deposit for formal order. 4) Fourthly We arrange the production. 6. what to be clearly indicated when I send you drawing? ${\bf A:} \ \ {\bf You} \ {\bf are} \ {\bf kindly} \ {\bf requested} \ {\bf to} \ {\bf let} \ {\bf us} \ {\bf know} \ {\bf the} \ {\bf raw} \ {\bf material,} \\ {\bf finish and quantity} \ {\bf at} \ {\bf least.}$

### 7: What if we are not completely satisfied with the parts we re-

A: We will replace any parts that you are not satisfied with free of charge. If we make a mistake, we will work with you to correct it.