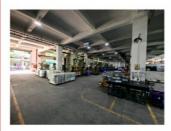

The company has complete equipment, mainly including: 48 large and small punches, 40 hand beer machines, 20 tapping machines, 25 drilling machines, 15 machining equipmen t, 6 lathes, 8 milling machines, 4 wire cutting machines, 5 precision grinders, CNC machining centers, spark machines, three production lines, and the quality management depart ment's projectors, anime/cubic, hardness meters, altimeters, film thickness testers and oth er testing equipment.