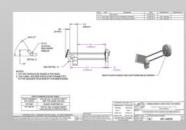

## **Product Specification**

Material: SECC-T1NRivet Material: SUM22D

• Specifications: L54mm\*W94mm

• Material Thickness: T=1.6mm

Process: Stamping Riveting Usage: ATM Machines

• Working Procedure: Cutting, Bulging, Punching, Folding, Forming,

Cleaning, Riveting, Full Inspection,

Packaging And Shipping

• Highlight: ATM Stamping Metal Parts,

**Customized ATM Stamping Parts**,

**Laser Cutting Bending And Riveting Parts** 

| Material       | SECC-T1N    |
|----------------|-------------|
| Rivet material | SUM22D      |
| specifications | L54mm*W94mm |

| Material thickness | T=1.6mm                                                                                                   |
|--------------------|-----------------------------------------------------------------------------------------------------------|
| Process            | Stamping riveting                                                                                         |
| Usage              | ATM machines                                                                                              |
| working procedure  | Cutting, bulging, punching, folding, forming, cleaning, riveting, full inspection, packaging and shipping |