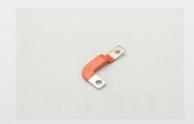

## **Product Specification**

Material: SECC-T1NRivet Material: SUM22D

• Specifications: L54mm\*W94mm

• Material Thickness: T=1.6mm

Process: Stamping Riveting Usage: ATM Machines

• Working Procedure: Cutting, Bulging, Punching, Folding, Forming,

Cleaning, Riveting, Full Inspection,

Packaging And Shipping

• Highlight: ATM Stamping Metal Parts,

**Customized ATM Stamping Parts**,

**Laser Cutting Bending And Riveting Parts** 

| Material       | SECC-T1N    |
|----------------|-------------|
| Rivet material | SUM22D      |
| specifications | L54mm*W94mm |

| Material thickness | T=1.6mm                                                                                                   |
|--------------------|-----------------------------------------------------------------------------------------------------------|
| Process            | Stamping riveting                                                                                         |
| Usage              | ATM machines                                                                                              |
| working procedure  | Cutting, bulging, punching, folding, forming, cleaning, riveting, full inspection, packaging and shipping |