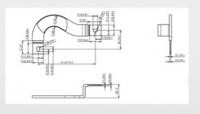

## **Product Specification**

Material: SECC-T1NRivet Material: SUM22D

• Specifications: L54mm\*W94mm

• Material Thickness: T=1.6mm

Process: Stamping Riveting Usage: ATM Machines

• Working Procedure: Cutting, Bulging, Punching, Folding, Forming,

Cleaning, Riveting, Full Inspection,

Packaging And Shipping

• Highlight: ATM Stamping Metal Parts,

**Customized ATM Stamping Parts**,

**Laser Cutting Bending And Riveting Parts** 

| Material       | SECC-T1N    |
|----------------|-------------|
| Rivet material | SUM22D      |
| specifications | L54mm*W94mm |

| Material thickness | T=1.6mm                                                                                                   |
|--------------------|-----------------------------------------------------------------------------------------------------------|
| Process            | Stamping riveting                                                                                         |
| Usage              | ATM machines                                                                                              |
| working procedure  | Cutting, bulging, punching, folding, forming, cleaning, riveting, full inspection, packaging and shipping |