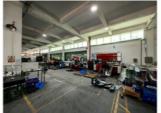

The company has complete equipment, mainly including: 48 large and small punches, 40 hand beer machines, 20 tapping machines, 25 drilling machines, 15 machining equipmen t, 6 lathes, 8 milling machines, 4 wire cutting machines, 5 precision grinders, CNC machining centers, spark machines, three production lines, and the quality management depart ment's projectors, anime/cubic, hardness meters, altimeters, film thickness testers and oth er testing equipment.