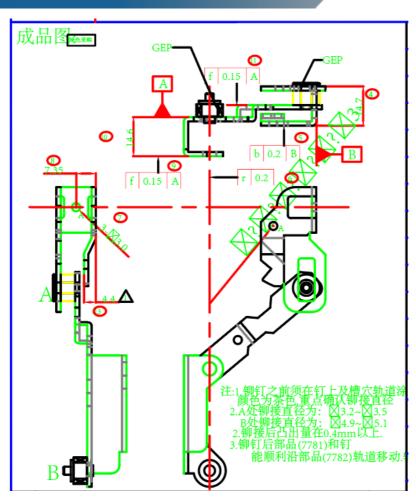

## **Product Specification**

Material: SECC-T1NRivet Material: SUM22D

• Specifications: L54mm\*W94mm

• Material Thickness: T=1.6mm

Process: Stamping Riveting Usage: ATM Machines

• Working Procedure: Cutting, Bulging, Punching, Folding, Forming,

Cleaning, Riveting, Full Inspection,

Packaging And Shipping

• Highlight: ATM Stamping Metal Parts,

**Customized ATM Stamping Parts**,

**Laser Cutting Bending And Riveting Parts** 

| Material       | SECC-T1N    |
|----------------|-------------|
| Rivet material | SUM22D      |
| specifications | L54mm*W94mm |

| Material thickness | T=1.6mm                                                                                                   |
|--------------------|-----------------------------------------------------------------------------------------------------------|
| Process            | Stamping riveting                                                                                         |
| Usage              | ATM machines                                                                                              |
| working procedure  | Cutting, bulging, punching, folding, forming, cleaning, riveting, full inspection, packaging and shipping |