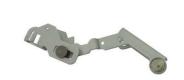

## **Product Specification**

Material: SECC-T1NRivet Material: SUM22D

• Specifications: L54mm\*W94mm

• Material Thickness: T=1.6mm

Process: Stamping Riveting Usage: ATM Machines

• Working Procedure: Cutting, Bulging, Punching, Folding, Forming,

Cleaning, Riveting, Full Inspection,

Packaging And Shipping

• Highlight: ATM Stamping Metal Parts,

**Customized ATM Stamping Parts**,

**Laser Cutting Bending And Riveting Parts** 

| Material       | SECC-T1N    |
|----------------|-------------|
| Rivet material | SUM22D      |
| specifications | L54mm*W94mm |

| Material thickness | T=1.6mm                                                                                                   |
|--------------------|-----------------------------------------------------------------------------------------------------------|
| Process            | Stamping riveting                                                                                         |
| Usage              | ATM machines                                                                                              |
| working procedure  | Cutting, bulging, punching, folding, forming, cleaning, riveting, full inspection, packaging and shipping |