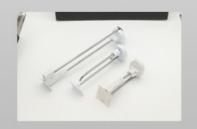

## **Product Specification**

Material: SECC-T1NRivet Material: SUM22D

• Specifications: L54mm\*W94mm

• Material Thickness: T=1.6mm

Process: Stamping Riveting Usage: ATM Machines

• Working Procedure: Cutting, Bulging, Punching, Folding, Forming,

Cleaning, Riveting, Full Inspection,

Packaging And Shipping

• Highlight: ATM Stamping Metal Parts,

**Customized ATM Stamping Parts**,

**Laser Cutting Bending And Riveting Parts** 

| Material       | SECC-T1N    |
|----------------|-------------|
| Rivet material | SUM22D      |
| specifications | L54mm*W94mm |

| Material thickness | T=1.6mm                                                                                                   |
|--------------------|-----------------------------------------------------------------------------------------------------------|
| Process            | Stamping riveting                                                                                         |
| Usage              | ATM machines                                                                                              |
| working procedure  | Cutting, bulging, punching, folding, forming, cleaning, riveting, full inspection, packaging and shipping |