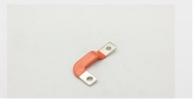

#### **Product Specification**

• Specifications: L71mm\*W47.8mm\*H8.2mm

Material: SECC-T1NRivet Material: SUM22D

Workmanship: Sheet Metal And Riveting

Purpose: ATM Equipment Components, Mechanical

Equipment Components, Etc

# **Product Description** 3Dマスタ <u>GEP 並</u> スタッド醤動部 スケール 1:1 GEP 道 スタッド潜動部 カシメ GEP 並 ローラ摺動部 Ø2.5 H9 ( 19.025 ) @ Ø0.2

① 1、本図は、PP4214-7792P1と対称品。(曲げ方向のみ異なる)

| Specifications    | L71mm*W47.8mm*H8.2mm                                                          |
|-------------------|-------------------------------------------------------------------------------|
| Material          | SECC-T1N                                                                      |
| Rivet material    | SUM22D                                                                        |
| workmanship       | Sheet metal and riveting                                                      |
| purpose           | ATM equipment components, mechanical equipment components, etc                |
| working procedure | Cutting, Forming, Cleaning, Riveting, Full Inspection, Packaging and Shipping |