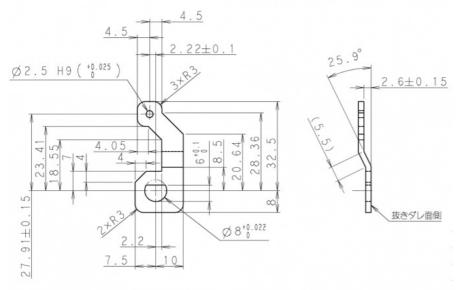

# **Product Description** 3Dマスタ <u>GEP 並</u> スタッド醤動部 スケール 1:1 GEP 道 スタッド潜動部 カシメ GEP 並 ローラ摺動部 Ø2.5 H9 ( 19.025 ) @ Ø0.2

① 1、本図は、PP4214-7792P1と対称品。(曲げ方向のみ異なる)

| Specifications    | L71mm*W47.8mm*H8.2mm                                                          |
|-------------------|-------------------------------------------------------------------------------|
| Material          | SECC-T1N                                                                      |
| Rivet material    | SUM22D                                                                        |
| workmanship       | Sheet metal and riveting                                                      |
| purpose           | ATM equipment components, mechanical equipment components, etc                |
| working procedure | Cutting, Forming, Cleaning, Riveting, Full Inspection, Packaging and Shipping |