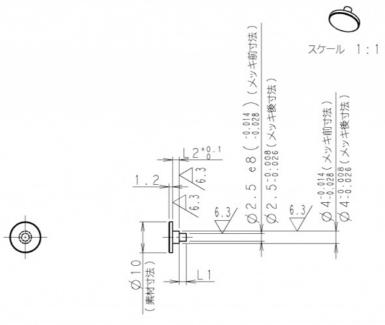

# **Product Description** 3Dマスタ <u>GEP 並</u> スタッド醤動部 スケール 1:1 GEP 道 スタッド潜動部 カシメ GEP 並 ローラ摺動部 Ø2.5 H9 ( 19.025 ) @ Ø0.2

① 1、本図は、PP4214-7792P1と対称品。(曲げ方向のみ異なる)

| Specifications    | L71mm*W47.8mm*H8.2mm                                                          |
|-------------------|-------------------------------------------------------------------------------|
| Material          | SECC-T1N                                                                      |
| Rivet material    | SUM22D                                                                        |
| workmanship       | Sheet metal and riveting                                                      |
| purpose           | ATM equipment components, mechanical equipment components, etc                |
| working procedure | Cutting, Forming, Cleaning, Riveting, Full Inspection, Packaging and Shipping |