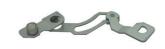

#### **Product Specification**

• Specifications: L71mm\*W47.8mm\*H8.2mm

Material: SECC-T1NRivet Material: SUM22D

Workmanship: Sheet Metal And Riveting

Purpose: ATM Equipment Components, Mechanical

Equipment Components, Etc

# **Product Description** 3Dマスタ <u>GEP 並</u> スタッド醤動部 スケール 1:1 GEP 道 スタッド潜動部 カシメ GEP 並 ローラ摺動部 Ø2.5 H9 ( 19.025 ) @ Ø0.2

① 1、本図は、PP4214-7792P1と対称品。(曲げ方向のみ異なる)

| Specifications    | L71mm*W47.8mm*H8.2mm                                                          |
|-------------------|-------------------------------------------------------------------------------|
| Material          | SECC-T1N                                                                      |
| Rivet material    | SUM22D                                                                        |
| workmanship       | Sheet metal and riveting                                                      |
| purpose           | ATM equipment components, mechanical equipment components, etc                |
| working procedure | Cutting, Forming, Cleaning, Riveting, Full Inspection, Packaging and Shipping |