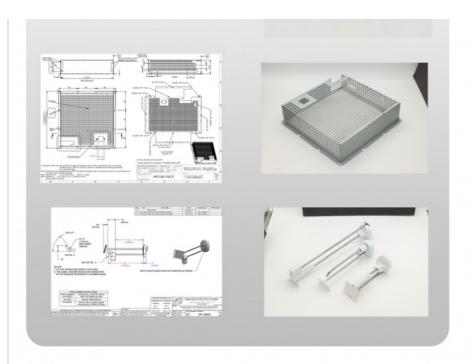

#### **Product Specification**

• Specifications: L71mm\*W47.8mm\*H8.2mm

Material: SECC-T1NRivet Material: SUM22D

Workmanship: Sheet Metal And Riveting

Purpose: ATM Equipment Components, Mechanical

Equipment Components, Etc

# **Product Description** 3Dマスタ <u>GEP 並</u> スタッド醤動部 スケール 1:1 GEP 道 スタッド潜動部 カシメ GEP 並 ローラ摺動部 Ø2.5 H9 ( 19.025 ) @ Ø0.2

① 1、本図は、PP4214-7792P1と対称品。(曲げ方向のみ異なる)

| Specifications    | L71mm*W47.8mm*H8.2mm                                                          |
|-------------------|-------------------------------------------------------------------------------|
| Material          | SECC-T1N                                                                      |
| Rivet material    | SUM22D                                                                        |
| workmanship       | Sheet metal and riveting                                                      |
| purpose           | ATM equipment components, mechanical equipment components, etc                |
| working procedure | Cutting, Forming, Cleaning, Riveting, Full Inspection, Packaging and Shipping |