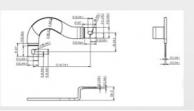

# **Product Description** 3Dマスタ <u>GEP 並</u> スタッド醤動部 スケール 1:1 GEP 道 スタッド潜動部 カシメ GEP 並 ローラ摺動部 Ø2.5 H9 ( 19.025 ) @ Ø0.2

① 1、本図は、PP4214-7792P1と対称品。(曲げ方向のみ異なる)

| Specifications    | L71mm*W47.8mm*H8.2mm                                                          |
|-------------------|-------------------------------------------------------------------------------|
| Material          | SECC-T1N                                                                      |
| Rivet material    | SUM22D                                                                        |
| workmanship       | Sheet metal and riveting                                                      |
| purpose           | ATM equipment components, mechanical equipment components, etc                |
| working procedure | Cutting, Forming, Cleaning, Riveting, Full Inspection, Packaging and Shipping |