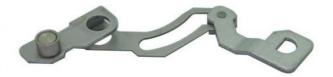

#### **Product Specification**

• Specifications: L71mm\*W47.8mm\*H8.2mm

Material: SECC-T1NRivet Material: SUM22D

Workmanship: Sheet Metal And Riveting

Purpose: ATM Equipment Components, Mechanical

Equipment Components, Etc

# **Product Description** 3Dマスタ <u>GEP 並</u> スタッド醤動部 スケール 1:1 GEP 道 スタッド潜動部 カシメ GEP 並 ローラ摺動部 Ø2.5 H9 ( 19.025 ) @ Ø0.2

① 1、本図は、PP4214-7792P1と対称品。(曲げ方向のみ異なる)

| Specifications    | L71mm*W47.8mm*H8.2mm                                                          |
|-------------------|-------------------------------------------------------------------------------|
| Material          | SECC-T1N                                                                      |
| Rivet material    | SUM22D                                                                        |
| workmanship       | Sheet metal and riveting                                                      |
| purpose           | ATM equipment components, mechanical equipment components, etc                |
| working procedure | Cutting, Forming, Cleaning, Riveting, Full Inspection, Packaging and Shipping |