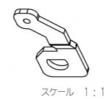

# **Product Description** 3Dマスタ <u>GEP 並</u> スタッド醤動部 スケール 1:1 GEP 道 スタッド潜動部 カシメ GEP 並 ローラ摺動部 Ø2.5 H9 ( 19.025 ) @ Ø0.2

① 1、本図は、PP4214-7792P1と対称品。(曲げ方向のみ異なる)

| Specifications    | L71mm*W47.8mm*H8.2mm                                                          |
|-------------------|-------------------------------------------------------------------------------|
| Material          | SECC-T1N                                                                      |
| Rivet material    | SUM22D                                                                        |
| workmanship       | Sheet metal and riveting                                                      |
| purpose           | ATM equipment components, mechanical equipment components, etc                |
| working procedure | Cutting, Forming, Cleaning, Riveting, Full Inspection, Packaging and Shipping |