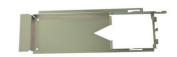

### **Product Specification**

• Product Name: RC-BOX

• Specifications: L291.56mm\*W85.5mm\*H24.94mm

Material Thickness: T=1.0mmMaterial: SPCC-SD

Function: Support And Secure ATM Components
 Surface Technology: Electroplating Chemical Nickel Deposition

## Product Description

| Product Name       | RC-BOX                                                                                                                   |
|--------------------|--------------------------------------------------------------------------------------------------------------------------|
| Specifications     | L291.56mm*W85.5mm*H24.94mm                                                                                               |
| Material thickness | T=1.0mm                                                                                                                  |
| Material           | SPCC-SD                                                                                                                  |
| Function           | Support and secure ATM components                                                                                        |
| Surface technology | Electroplating chemical nickel deposition                                                                                |
| working procedure  | Cutting, punching, surface pressing, tapping, folding, punching, electroplating, full inspection, packaging and shipping |