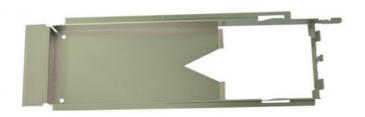

### **Product Specification**

• Product Name: RC-BOX

• Specifications: L291.56mm\*W85.5mm\*H24.94mm

Material Thickness: T=1.0mmMaterial: SPCC-SD

Function: Support And Secure ATM Components
 Surface Technology: Electroplating Chemical Nickel Deposition

## Product Description

| Product Name       | RC-BOX                                                                                                                   |
|--------------------|--------------------------------------------------------------------------------------------------------------------------|
| Specifications     | L291.56mm*W85.5mm*H24.94mm                                                                                               |
| Material thickness | T=1.0mm                                                                                                                  |
| Material           | SPCC-SD                                                                                                                  |
| Function           | Support and secure ATM components                                                                                        |
| Surface technology | Electroplating chemical nickel deposition                                                                                |
| working procedure  | Cutting, punching, surface pressing, tapping, folding, punching, electroplating, full inspection, packaging and shipping |