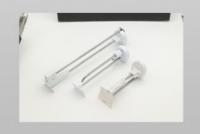

### **Product Specification**

• Product Name: RC-BOX

• Specifications: L291.56mm\*W85.5mm\*H24.94mm

Material Thickness: T=1.0mmMaterial: SPCC-SD

Function: Support And Secure ATM Components
 Surface Technology: Electroplating Chemical Nickel Deposition

## Product Description

| Product Name       | RC-BOX                                                                                                                   |
|--------------------|--------------------------------------------------------------------------------------------------------------------------|
| Specifications     | L291.56mm*W85.5mm*H24.94mm                                                                                               |
| Material thickness | T=1.0mm                                                                                                                  |
| Material           | SPCC-SD                                                                                                                  |
| Function           | Support and secure ATM components                                                                                        |
| Surface technology | Electroplating chemical nickel deposition                                                                                |
| working procedure  | Cutting, punching, surface pressing, tapping, folding, punching, electroplating, full inspection, packaging and shipping |