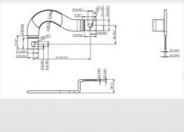

### **Product Specification**

• Product Name: RC-BOX

• Specifications: L291.56mm\*W85.5mm\*H24.94mm

Material Thickness: T=1.0mmMaterial: SPCC-SD

Function: Support And Secure ATM Components
 Surface Technology: Electroplating Chemical Nickel Deposition

## Product Description

| Product Name       | RC-BOX                                                                                                                   |
|--------------------|--------------------------------------------------------------------------------------------------------------------------|
| Specifications     | L291.56mm*W85.5mm*H24.94mm                                                                                               |
| Material thickness | T=1.0mm                                                                                                                  |
| Material           | SPCC-SD                                                                                                                  |
| Function           | Support and secure ATM components                                                                                        |
| Surface technology | Electroplating chemical nickel deposition                                                                                |
| working procedure  | Cutting, punching, surface pressing, tapping, folding, punching, electroplating, full inspection, packaging and shipping |