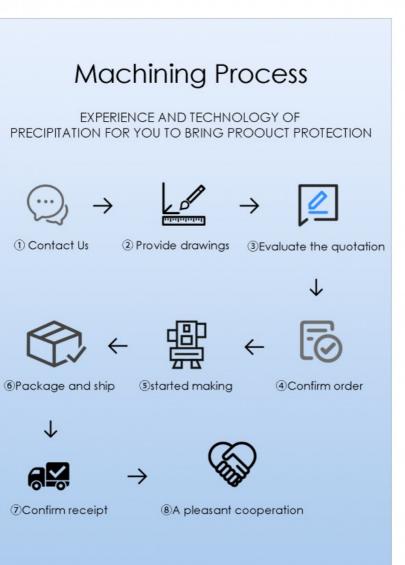

#### 5. How to proceed an order for?

- 1) Firstly let us know your requirements or application.
- 2) Secondly We quote according to your requirements or our suggestions.
- 3) Thirdly customer confirms the samples and places deposit for formal order.
- 4) Fourthly We arrange the production.