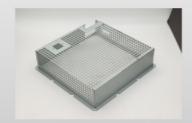

### **Product Specification**

• Product Name: RC-BOX

• Specifications: L291.56mm\*W85.5mm\*H24.94mm

Material Thickness: T=1.0mmMaterial: SPCC-SD

Function: Support And Secure ATM Components
 Surface Technology: Electroplating Chemical Nickel Deposition

## Product Description

| Product Name       | RC-BOX                                                                                                                   |
|--------------------|--------------------------------------------------------------------------------------------------------------------------|
| Specifications     | L291.56mm*W85.5mm*H24.94mm                                                                                               |
| Material thickness | T=1.0mm                                                                                                                  |
| Material           | SPCC-SD                                                                                                                  |
| Function           | Support and secure ATM components                                                                                        |
| Surface technology | Electroplating chemical nickel deposition                                                                                |
| working procedure  | Cutting, punching, surface pressing, tapping, folding, punching, electroplating, full inspection, packaging and shipping |