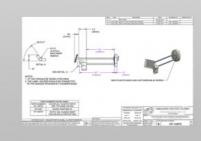

### **Product Specification**

• Product Name: RC-BOX

• Specifications: L291.56mm\*W85.5mm\*H24.94mm

Material Thickness: T=1.0mmMaterial: SPCC-SD

Function: Support And Secure ATM Components
 Surface Technology: Electroplating Chemical Nickel Deposition

## Product Description

| Product Name       | RC-BOX                                                                                                                   |
|--------------------|--------------------------------------------------------------------------------------------------------------------------|
| Specifications     | L291.56mm*W85.5mm*H24.94mm                                                                                               |
| Material thickness | T=1.0mm                                                                                                                  |
| Material           | SPCC-SD                                                                                                                  |
| Function           | Support and secure ATM components                                                                                        |
| Surface technology | Electroplating chemical nickel deposition                                                                                |
| working procedure  | Cutting, punching, surface pressing, tapping, folding, punching, electroplating, full inspection, packaging and shipping |