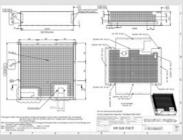

### **Product Specification**

• Product Name: RC-BOX

• Specifications: L291.56mm\*W85.5mm\*H24.94mm

Material Thickness: T=1.0mmMaterial: SPCC-SD

Function: Support And Secure ATM Components
 Surface Technology: Electroplating Chemical Nickel Deposition

## Product Description

| Product Name       | RC-BOX                                                                                                                   |
|--------------------|--------------------------------------------------------------------------------------------------------------------------|
| Specifications     | L291.56mm*W85.5mm*H24.94mm                                                                                               |
| Material thickness | T=1.0mm                                                                                                                  |
| Material           | SPCC-SD                                                                                                                  |
| Function           | Support and secure ATM components                                                                                        |
| Surface technology | Electroplating chemical nickel deposition                                                                                |
| working procedure  | Cutting, punching, surface pressing, tapping, folding, punching, electroplating, full inspection, packaging and shipping |