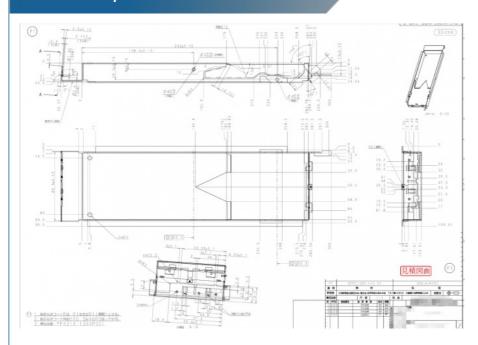

### **Product Specification**

• Product Name: RC-BOX

• Specifications: L291.56mm\*W85.5mm\*H24.94mm

Material Thickness: T=1.0mmMaterial: SPCC-SD

Function: Support And Secure ATM Components
 Surface Technology: Electroplating Chemical Nickel Deposition

## Product Description

| Product Name       | RC-BOX                                                                                                                   |
|--------------------|--------------------------------------------------------------------------------------------------------------------------|
| Specifications     | L291.56mm*W85.5mm*H24.94mm                                                                                               |
| Material thickness | T=1.0mm                                                                                                                  |
| Material           | SPCC-SD                                                                                                                  |
| Function           | Support and secure ATM components                                                                                        |
| Surface technology | Electroplating chemical nickel deposition                                                                                |
| working procedure  | Cutting, punching, surface pressing, tapping, folding, punching, electroplating, full inspection, packaging and shipping |