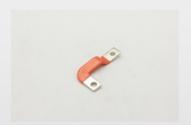

### **Product Specification**

• Product Name: RC-BOX

• Specifications: L291.56mm\*W85.5mm\*H24.94mm

Material Thickness: T=1.0mmMaterial: SPCC-SD

Function: Support And Secure ATM Components
 Surface Technology: Electroplating Chemical Nickel Deposition

## Product Description

| Product Name       | RC-BOX                                                                                                                   |
|--------------------|--------------------------------------------------------------------------------------------------------------------------|
| Specifications     | L291.56mm*W85.5mm*H24.94mm                                                                                               |
| Material thickness | T=1.0mm                                                                                                                  |
| Material           | SPCC-SD                                                                                                                  |
| Function           | Support and secure ATM components                                                                                        |
| Surface technology | Electroplating chemical nickel deposition                                                                                |
| working procedure  | Cutting, punching, surface pressing, tapping, folding, punching, electroplating, full inspection, packaging and shipping |