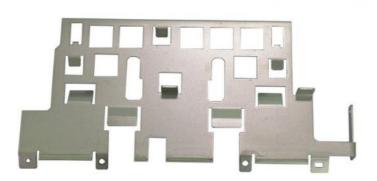

# Nickel Plated Hardware Stamping Parts Bending Parts Of The ATM Machine

### **Product Specification**

Material: SPCC-SD

• Specifications: W186.9mm\*L90.07mm\*T1.0

Usage: ATM Equipment, Mechanical Equipment, Etc
Surface Treatment: Electroplating Chemical Nickel Deposition
Working Process: Cutting, Punching, Folding, Forming, Punching, Electroplating, Full Inspection,

### Product Description

| specifications    | W186.9mm*L90.07mm*T1.0                                                                                 |
|-------------------|--------------------------------------------------------------------------------------------------------|
| Material          | SPCC-SD                                                                                                |
| Usage             | ATM equipment, mechanical equipment, etc                                                               |
| Surface Treatment | Electroplating chemical nickel deposition                                                              |
| working procedure | Cutting, punching, folding, forming, punching, electroplating, full inspection, packaging and shipping |