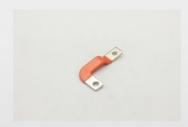

# Nickel Plated Hardware Stamping Parts Bending Parts Of The ATM Machine

### **Product Specification**

Material: SPCC-SD

• Specifications: W186.9mm\*L90.07mm\*T1.0

Usage: ATM Equipment, Mechanical Equipment, Etc
Surface Treatment: Electroplating Chemical Nickel Deposition
Working Process: Cutting, Punching, Folding, Forming, Punching, Electroplating, Full Inspection,

### Product Description

| specifications    | W186.9mm*L90.07mm*T1.0                                                                                 |
|-------------------|--------------------------------------------------------------------------------------------------------|
| Material          | SPCC-SD                                                                                                |
| Usage             | ATM equipment, mechanical equipment, etc                                                               |
| Surface Treatment | Electroplating chemical nickel deposition                                                              |
| working procedure | Cutting, punching, folding, forming, punching, electroplating, full inspection, packaging and shipping |