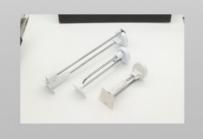

# Nickel Plated Hardware Stamping Parts Bending Parts Of The ATM Machine

### **Product Specification**

Material: SPCC-SD

• Specifications: W186.9mm\*L90.07mm\*T1.0

Usage: ATM Equipment, Mechanical Equipment, Etc
Surface Treatment: Electroplating Chemical Nickel Deposition
Working Process: Cutting, Punching, Folding, Forming, Punching, Electroplating, Full Inspection,

### Product Description

| specifications    | W186.9mm*L90.07mm*T1.0                                                                                 |
|-------------------|--------------------------------------------------------------------------------------------------------|
| Material          | SPCC-SD                                                                                                |
| Usage             | ATM equipment, mechanical equipment, etc                                                               |
| Surface Treatment | Electroplating chemical nickel deposition                                                              |
| working procedure | Cutting, punching, folding, forming, punching, electroplating, full inspection, packaging and shipping |