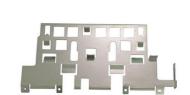

# Nickel Plated Hardware Stamping Parts Bending Parts Of The ATM Machine

### **Product Specification**

Material: SPCC-SD

• Specifications: W186.9mm\*L90.07mm\*T1.0

Usage: ATM Equipment, Mechanical Equipment, Etc
Surface Treatment: Electroplating Chemical Nickel Deposition
Working Process: Cutting, Punching, Folding, Forming, Punching, Electroplating, Full Inspection,

### Product Description

| specifications    | W186.9mm*L90.07mm*T1.0                                                                                 |
|-------------------|--------------------------------------------------------------------------------------------------------|
| Material          | SPCC-SD                                                                                                |
| Usage             | ATM equipment, mechanical equipment, etc                                                               |
| Surface Treatment | Electroplating chemical nickel deposition                                                              |
| working procedure | Cutting, punching, folding, forming, punching, electroplating, full inspection, packaging and shipping |