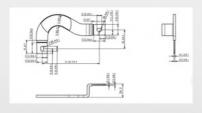

### **Product Specification**

Material: SPCC-SD

• Specifications: W186.9mm\*L90.07mm\*T1.0

Usage: ATM Equipment, Mechanical Equipment, Etc
Surface Treatment: Electroplating Chemical Nickel Deposition
Working Process: Cutting, Punching, Folding, Forming, Punching, Electroplating, Full Inspection,

### Product Description

| specifications    | W186.9mm*L90.07mm*T1.0                                                                                 |
|-------------------|--------------------------------------------------------------------------------------------------------|
| Material          | SPCC-SD                                                                                                |
| Usage             | ATM equipment, mechanical equipment, etc                                                               |
| Surface Treatment | Electroplating chemical nickel deposition                                                              |
| working procedure | Cutting, punching, folding, forming, punching, electroplating, full inspection, packaging and shipping |