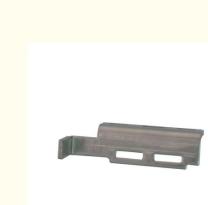

## ATM Parts Stamping Laser Cutting For Processing Stainless Steel Parts

## SUS304-CP-2B

• Surface Treatment: Galvanized, Nickel, Chrome-plated, Polishing, Spraying, Anodizing, E-coating, Etc.

T=2.0mm

- Specifications: W62mm\*L32.6mm\*H17.8mm
- Material Thickness:

**Product Specification** 

• Material:

- Purpose: ATM Equipment, Mechanical Equipment, Electronic Equipment
- Working Process: Cutting Bending Forming Cleaning Full
   Inspection Packaging
- Highlight: Laser Cutting ATM Parts Stamping,
   Stainless ATM Parts Stamping