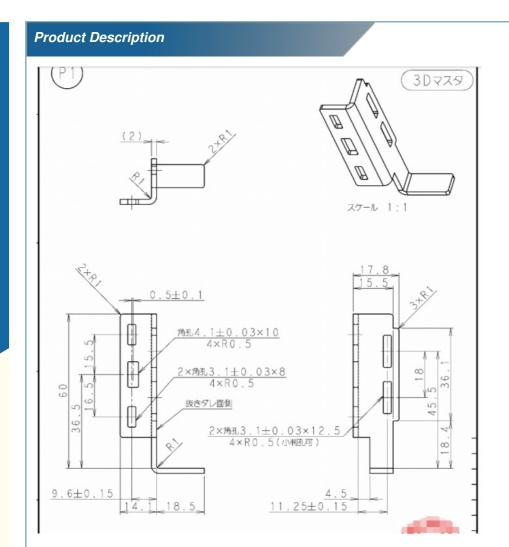

## SUS304-CP-2B

• Surface Treatment: Galvanized, Nickel, Chrome-plated, Polishing, Spraying, Anodizing, E-coating, Etc.

T=2.0mm

- Specifications: W62mm\*L32.6mm\*H17.8mm
- Material Thickness:

**Product Specification** 

• Material:

- Purpose: ATM Equipment, Mechanical Equipment, Electronic Equipment
- Working Process: Cutting Bending Forming Cleaning Full
   Inspection Packaging
- Highlight: Laser Cutting ATM Parts Stamping,
   Stainless ATM Parts Stamping