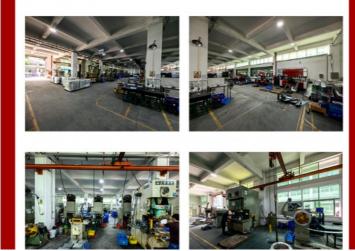

The company has complete equipment, mainly including: 48 large and small punches, 40 hand beer machines, 20 tapping machines, 25 drilling machines, 15 machining equipmen t, 6 lathes, 8 milling machines, 4 wire cutting machines, 5 precision grinders, CNC machining centers, spark machines, three production lines, and the quality management depart ment's projectors, anime/cubic, hardness meters, altimeters, film thickness testers and oth er testing equipment.