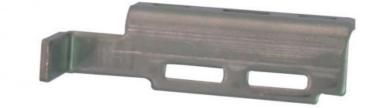

## ATM Parts Stamping Laser Cutting For Processing Stainless Steel Parts

## SUS304-CP-2B

• Surface Treatment: Galvanized, Nickel, Chrome-plated, Polishing, Spraying, Anodizing, E-coating, Etc.

T=2.0mm

- Specifications: W62mm\*L32.6mm\*H17.8mm
- Material Thickness:

**Product Specification** 

• Material:

- Purpose: ATM Equipment, Mechanical Equipment, Electronic Equipment
- Working Process: Cutting Bending Forming Cleaning Full
   Inspection Packaging
- Highlight: Laser Cutting ATM Parts Stamping,
   Stainless ATM Parts Stamping