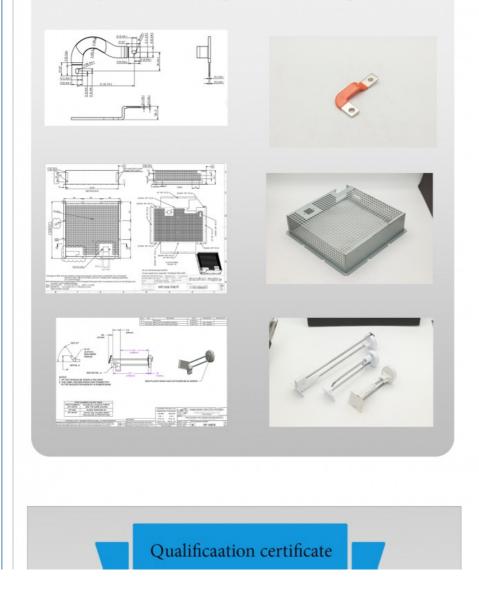

## SUS304-CP-2B

• Surface Treatment: Galvanized, Nickel, Chrome-plated, Polishing, Spraying, Anodizing, E-coating, Etc.

T=2.0mm

- Specifications: W62mm\*L32.6mm\*H17.8mm
- Material Thickness:

**Product Specification** 

• Material:

- Purpose: ATM Equipment, Mechanical Equipment, Electronic Equipment
- Working Process: Cutting Bending Forming Cleaning Full
   Inspection Packaging
- Highlight: Laser Cutting ATM Parts Stamping,
   Stainless ATM Parts Stamping