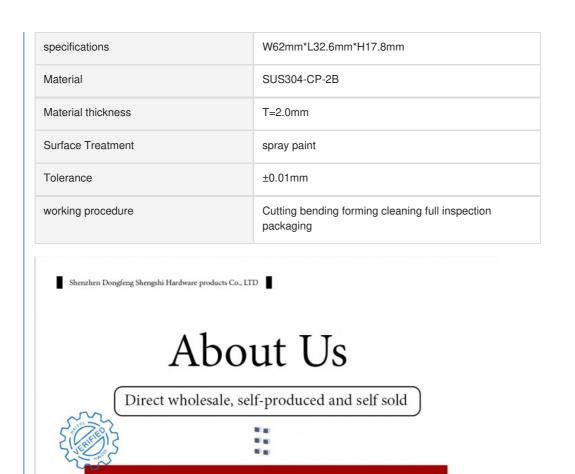

## SUS304-CP-2B

• Surface Treatment: Galvanized, Nickel, Chrome-plated, Polishing, Spraying, Anodizing, E-coating, Etc.

T=2.0mm

- Specifications: W62mm\*L32.6mm\*H17.8mm
- Material Thickness:

**Product Specification** 

• Material:

- Purpose: ATM Equipment, Mechanical Equipment, Electronic Equipment
- Working Process: Cutting Bending Forming Cleaning Full
   Inspection Packaging
- Highlight: Laser Cutting ATM Parts Stamping,
   Stainless ATM Parts Stamping