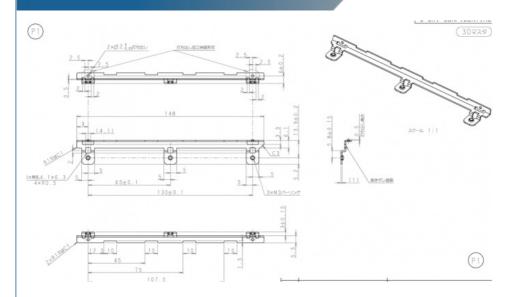

#### **Product Specification**

| • Material:                           | Electroplated Galvanized Steel Sheet/SECC-<br>T1N                                                       |
|---------------------------------------|---------------------------------------------------------------------------------------------------------|
| <ul> <li>Specifications:</li> </ul>   | L148mm*W19.2mm*T1.0                                                                                     |
| • Usage:                              | ATM Equipment Components                                                                                |
| Corrosion Resistance:                 | Yes                                                                                                     |
| <ul> <li>Durability:</li> </ul>       | High                                                                                                    |
| Precision:                            | High                                                                                                    |
| <ul> <li>Loading Quantity:</li> </ul> | One Box 450 Pcs                                                                                         |
| Working Procedure:                    | Cutting - Teeth Extraction And Protrusion -<br>Tapping - Folding - Cleaning - Packaging<br>And Shipping |
| • Highlight:                          | Stainless Steel Stamping ATM Parts,<br>Aluminum Stamping ATM Parts,<br>Sheet Metal Atm Spare Parts      |

| Material          | Electroplated galvanized steel sheet/SECC-T1N                                                        |
|-------------------|------------------------------------------------------------------------------------------------------|
| Specifications    | L148mm*W19.2mm*T1.0                                                                                  |
| Usage             | ATM equipment components                                                                             |
| working procedure | Cutting - Teeth extraction and protrusion - Tapping -<br>Folding - Cleaning - Packaging and shipping |