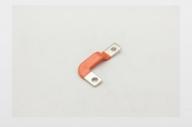

# Purple copper T2-M metal stamping front-end output copper bar component

# **Product Specification**

• Product Name: Front End Output Bronze Medal

Material: Purple Copper/T2-M

• Specifications: L=70.1MM,W=44.2MM,H=42.55MM

Material Thickness: T=3.0mmSurface Technology: Grind

Application: Automotive, Electronics, Machinery, Etc.
Working Procedure: Cutting - V Curve - Grinding - Full Inspection

## **Product Description**

| Product Name       | Front end output bronze medal                                           |
|--------------------|-------------------------------------------------------------------------|
| Material           | Purple copper/T2-M                                                      |
| specifications     | L=70.1MM,W=44.2MM,H=42.55MM                                             |
| Material thickness | T=3.0mm                                                                 |
| Surface technology | grind                                                                   |
| Usage              | ATM equipment components                                                |
| Application        | Automotive, Electronics, Machinery, etc.                                |
| working procedure  | Cutting - V Curve - Grinding - Full Inspection - Packaging and Shipping |