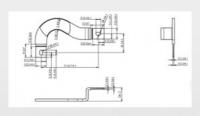

# **Product Specification**

• Product Name: Front End Output Bronze Medal

Material: Purple Copper/T2-M

• Specifications: L=70.1MM,W=44.2MM,H=42.55MM

Material Thickness: T=3.0mmSurface Technology: Grind

Application: Automotive, Electronics, Machinery, Etc.
Working Procedure: Cutting - V Curve - Grinding - Full Inspection

## **Product Description**

| Product Name       | Front end output bronze medal                                           |
|--------------------|-------------------------------------------------------------------------|
| Material           | Purple copper/T2-M                                                      |
| specifications     | L=70.1MM,W=44.2MM,H=42.55MM                                             |
| Material thickness | T=3.0mm                                                                 |
| Surface technology | grind                                                                   |
| Usage              | ATM equipment components                                                |
| Application        | Automotive, Electronics, Machinery, etc.                                |
| working procedure  | Cutting - V Curve - Grinding - Full Inspection - Packaging and Shipping |