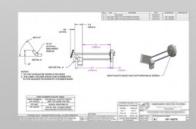

# **Product Specification**

• Product Name: Front End Output Bronze Medal

Material: Purple Copper/T2-M

• Specifications: L=70.1MM,W=44.2MM,H=42.55MM

Material Thickness: T=3.0mmSurface Technology: Grind

Application: Automotive, Electronics, Machinery, Etc.
Working Procedure: Cutting - V Curve - Grinding - Full Inspection

## **Product Description**

| Product Name       | Front end output bronze medal                                           |
|--------------------|-------------------------------------------------------------------------|
| Material           | Purple copper/T2-M                                                      |
| specifications     | L=70.1MM,W=44.2MM,H=42.55MM                                             |
| Material thickness | T=3.0mm                                                                 |
| Surface technology | grind                                                                   |
| Usage              | ATM equipment components                                                |
| Application        | Automotive, Electronics, Machinery, etc.                                |
| working procedure  | Cutting - V Curve - Grinding - Full Inspection - Packaging and Shipping |