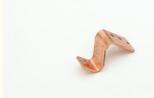

# **Product Specification**

• Product Name: Front End Output Bronze Medal

Material: Purple Copper/T2-M

• Specifications: L=70.1MM,W=44.2MM,H=42.55MM

Material Thickness: T=3.0mmSurface Technology: Grind

Application: Automotive, Electronics, Machinery, Etc.
Working Procedure: Cutting - V Curve - Grinding - Full Inspection

## **Product Description**

| Product Name       | Front end output bronze medal                                           |
|--------------------|-------------------------------------------------------------------------|
| Material           | Purple copper/T2-M                                                      |
| specifications     | L=70.1MM,W=44.2MM,H=42.55MM                                             |
| Material thickness | T=3.0mm                                                                 |
| Surface technology | grind                                                                   |
| Usage              | ATM equipment components                                                |
| Application        | Automotive, Electronics, Machinery, etc.                                |
| working procedure  | Cutting - V Curve - Grinding - Full Inspection - Packaging and Shipping |