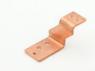

# **Product Specification**

• Product Name: Front End Output Bronze Medal

Material: Purple Copper/T2-M

• Specifications: L=70.1MM,W=44.2MM,H=42.55MM

Material Thickness: T=3.0mmSurface Technology: Grind

Application: Automotive, Electronics, Machinery, Etc.
Working Procedure: Cutting - V Curve - Grinding - Full Inspection

## **Product Description**

| Product Name       | Front end output bronze medal                                           |
|--------------------|-------------------------------------------------------------------------|
| Material           | Purple copper/T2-M                                                      |
| specifications     | L=70.1MM,W=44.2MM,H=42.55MM                                             |
| Material thickness | T=3.0mm                                                                 |
| Surface technology | grind                                                                   |
| Usage              | ATM equipment components                                                |
| Application        | Automotive, Electronics, Machinery, etc.                                |
| working procedure  | Cutting - V Curve - Grinding - Full Inspection - Packaging and Shipping |