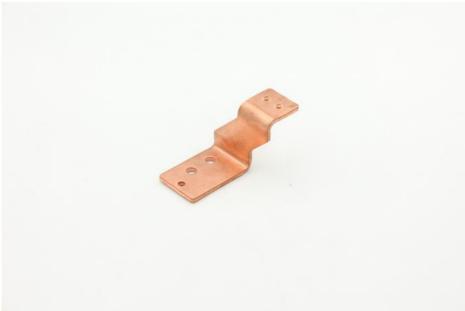

# **Product Specification**

• Product Name: Front End Output Bronze Medal

Material: Purple Copper/T2-M

• Specifications: L=70.1MM,W=44.2MM,H=42.55MM

Material Thickness: T=3.0mmSurface Technology: Grind

Application: Automotive, Electronics, Machinery, Etc.
Working Procedure: Cutting - V Curve - Grinding - Full Inspection

## **Product Description**

| Product Name       | Front end output bronze medal                                           |
|--------------------|-------------------------------------------------------------------------|
| Material           | Purple copper/T2-M                                                      |
| specifications     | L=70.1MM,W=44.2MM,H=42.55MM                                             |
| Material thickness | T=3.0mm                                                                 |
| Surface technology | grind                                                                   |
| Usage              | ATM equipment components                                                |
| Application        | Automotive, Electronics, Machinery, etc.                                |
| working procedure  | Cutting - V Curve - Grinding - Full Inspection - Packaging and Shipping |