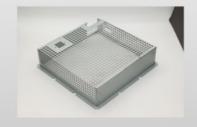

# **Product Specification**

• Product Name: Front End Output Bronze Medal

Material: Purple Copper/T2-M

• Specifications: L=70.1MM,W=44.2MM,H=42.55MM

Material Thickness: T=3.0mmSurface Technology: Grind

Application: Automotive, Electronics, Machinery, Etc.
Working Procedure: Cutting - V Curve - Grinding - Full Inspection

## **Product Description**

| Product Name       | Front end output bronze medal                                           |
|--------------------|-------------------------------------------------------------------------|
| Material           | Purple copper/T2-M                                                      |
| specifications     | L=70.1MM,W=44.2MM,H=42.55MM                                             |
| Material thickness | T=3.0mm                                                                 |
| Surface technology | grind                                                                   |
| Usage              | ATM equipment components                                                |
| Application        | Automotive, Electronics, Machinery, etc.                                |
| working procedure  | Cutting - V Curve - Grinding - Full Inspection - Packaging and Shipping |