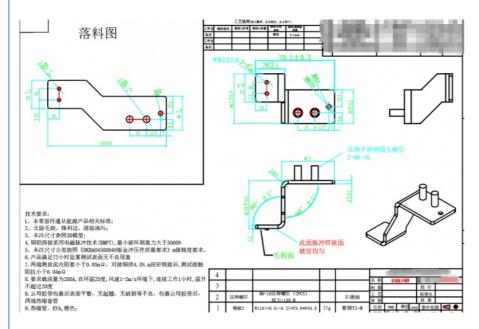

# **Product Specification**

• Product Name: Front End Output Bronze Medal

Material: Purple Copper/T2-M

• Specifications: L=70.1MM,W=44.2MM,H=42.55MM

Material Thickness: T=3.0mmSurface Technology: Grind

Application: Automotive, Electronics, Machinery, Etc.
Working Procedure: Cutting - V Curve - Grinding - Full Inspection

## **Product Description**

| Product Name       | Front end output bronze medal                                           |
|--------------------|-------------------------------------------------------------------------|
| Material           | Purple copper/T2-M                                                      |
| specifications     | L=70.1MM,W=44.2MM,H=42.55MM                                             |
| Material thickness | T=3.0mm                                                                 |
| Surface technology | grind                                                                   |
| Usage              | ATM equipment components                                                |
| Application        | Automotive, Electronics, Machinery, etc.                                |
| working procedure  | Cutting - V Curve - Grinding - Full Inspection - Packaging and Shipping |