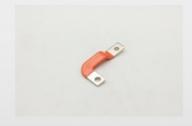

## **Product Specification**

Name: BDU Copper Bar - Output Negative

• Specifications: W168.2mm\*L16mm\*T2.0

Material: T2-Y2/red Copper

Auxiliary Materials: Round Headed M4-2 Nut
Surface Treatment: Nickel Matte Plating
Tolerance: ±0.01mm~±0.05mm

## **Product Description**

Product Name

BDU copper bar - output negative

| specifications      | W168.2mm*L16mm*T2.0                                                                                 |
|---------------------|-----------------------------------------------------------------------------------------------------|
| Material            | T2-Y2/red copper                                                                                    |
| Auxiliary materials | Round headed M4-2 nut                                                                               |
| surface treatment   | Nickel matte plating                                                                                |
| Tolerance           | ±0.01mm~±0.05mm                                                                                     |
| working procedure   | Material cutting, bending forming, grinding, matte nickel plating, riveting, packaging and shipping |