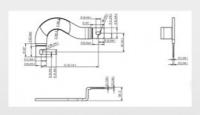

## **Product Specification**

Name: BDU Copper Bar - Output Negative

• Specifications: W168.2mm\*L16mm\*T2.0

Material: T2-Y2/red Copper

Auxiliary Materials: Round Headed M4-2 Nut
Surface Treatment: Nickel Matte Plating
Tolerance: ±0.01mm~±0.05mm

## **Product Description**

Product Name

BDU copper bar - output negative

| specifications      | W168.2mm*L16mm*T2.0                                                                                 |
|---------------------|-----------------------------------------------------------------------------------------------------|
| Material            | T2-Y2/red copper                                                                                    |
| Auxiliary materials | Round headed M4-2 nut                                                                               |
| surface treatment   | Nickel matte plating                                                                                |
| Tolerance           | ±0.01mm~±0.05mm                                                                                     |
| working procedure   | Material cutting, bending forming, grinding, matte nickel plating, riveting, packaging and shipping |