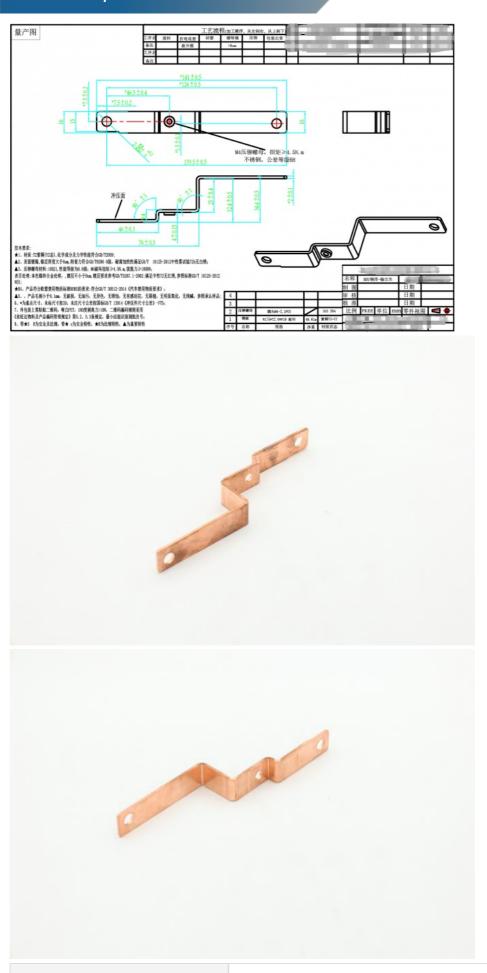

## **Product Specification**

Name: BDU Copper Bar - Output Negative

• Specifications: W168.2mm\*L16mm\*T2.0

Material: T2-Y2/red Copper

Auxiliary Materials: Round Headed M4-2 Nut
Surface Treatment: Nickel Matte Plating
Tolerance: ±0.01mm~±0.05mm

• Working Procedure: Material Cutting, Bending Forming, Grinding,

Matte Nickel Plating, Riveting, Packaging

And Shipping

Highlight: New Energy Customized Precision Parts,

Customized Precision Parts High Strength, High Strength Copper Stamping Parts

## **Product Description**

Product Name

BDU copper bar - output negative

| specifications      | W168.2mm*L16mm*T2.0                                                                                 |
|---------------------|-----------------------------------------------------------------------------------------------------|
| Material            | T2-Y2/red copper                                                                                    |
| Auxiliary materials | Round headed M4-2 nut                                                                               |
| surface treatment   | Nickel matte plating                                                                                |
| Tolerance           | ±0.01mm~±0.05mm                                                                                     |
| working procedure   | Material cutting, bending forming, grinding, matte nickel plating, riveting, packaging and shipping |

## **Machining Process**

EXPERIENCE AND TECHNOLOGY OF PRECIPITATION FOR YOU TO BRING PRODUCT PROTECTION

A: Ship by DHL, UPS, FedEx or TNT. It takes 3-5 days to arrive. Airline and sea shipping

also optional.