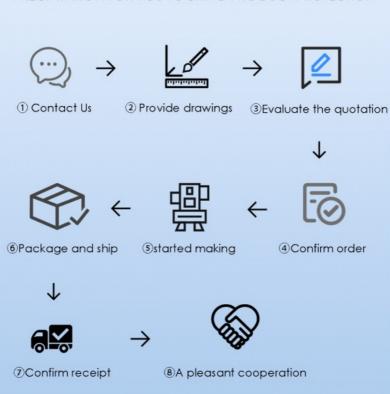

### 5. How to proceed an order for?

- 1) Firstly let us know your requirements or application.
- 2) Secondly We quote according to your requirements or our suggestions.
- 3) Thirdly customer confirms the samples and places deposit for formal order.
- 4) Fourthly We arrange the production.