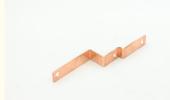

## **Product Specification**

Name: BDU Copper Bar - Output Negative

• Specifications: W168.2mm\*L16mm\*T2.0

Material: T2-Y2/red Copper

Auxiliary Materials: Round Headed M4-2 Nut
Surface Treatment: Nickel Matte Plating
Tolerance: ±0.01mm~±0.05mm

## **Product Description**

Product Name

BDU copper bar - output negative

| specifications      | W168.2mm*L16mm*T2.0                                                                                 |
|---------------------|-----------------------------------------------------------------------------------------------------|
| Material            | T2-Y2/red copper                                                                                    |
| Auxiliary materials | Round headed M4-2 nut                                                                               |
| surface treatment   | Nickel matte plating                                                                                |
| Tolerance           | ±0.01mm~±0.05mm                                                                                     |
| working procedure   | Material cutting, bending forming, grinding, matte nickel plating, riveting, packaging and shipping |