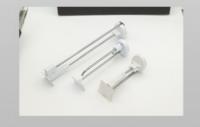

# New Energy Customized Precision Purple Copper Stamping Parts BDU Copper Bar - Negative Output

## **Product Specification**

Name: BDU Copper Bar - Output Negative

• Specifications: W168.2mm\*L16mm\*T2.0

Material: T2-Y2/red Copper

Auxiliary Materials: Round Headed M4-2 Nut
Surface Treatment: Nickel Matte Plating
Tolerance: ±0.01mm~±0.05mm

## **Product Description**

Product Name

BDU copper bar - output negative

| specifications      | W168.2mm*L16mm*T2.0                                                                                 |
|---------------------|-----------------------------------------------------------------------------------------------------|
| Material            | T2-Y2/red copper                                                                                    |
| Auxiliary materials | Round headed M4-2 nut                                                                               |
| surface treatment   | Nickel matte plating                                                                                |
| Tolerance           | ±0.01mm~±0.05mm                                                                                     |
| working procedure   | Material cutting, bending forming, grinding, matte nickel plating, riveting, packaging and shipping |