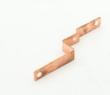

## **Product Specification**

Name: BDU Copper Bar - Output Negative

• Specifications: W168.2mm\*L16mm\*T2.0

Material: T2-Y2/red Copper

Auxiliary Materials: Round Headed M4-2 Nut
Surface Treatment: Nickel Matte Plating
Tolerance: ±0.01mm~±0.05mm

## **Product Description**

Product Name

BDU copper bar - output negative

| specifications      | W168.2mm*L16mm*T2.0                                                                                 |
|---------------------|-----------------------------------------------------------------------------------------------------|
| Material            | T2-Y2/red copper                                                                                    |
| Auxiliary materials | Round headed M4-2 nut                                                                               |
| surface treatment   | Nickel matte plating                                                                                |
| Tolerance           | ±0.01mm~±0.05mm                                                                                     |
| working procedure   | Material cutting, bending forming, grinding, matte nickel plating, riveting, packaging and shipping |