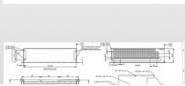

### **Product Specification**

Name: Connecting Copper Aluminum Composite

Bars

Name1: Fuse Copper BarComposite Row L40mm\*W41.9mm\*2.0T

Specification:

• Fuse Specifications: L35mm\*W192mm\*2.0T

Material: T2-M/red Copper And T2-Y2/red Copper

• Tolerance: ±0.01mm~±0.05mm

Working Procedure: Material Dropping, Grinding, Electroplating

Nickel Plating, Bending, CNC Matte Cleaning, Copper Aluminum Pulse Welding,

Polishing, Leveling, Riveting, Label

| name                        | Connecting copper aluminum composite bars                                                                                                                                           |
|-----------------------------|-------------------------------------------------------------------------------------------------------------------------------------------------------------------------------------|
| by-name                     | Fuse copper bar                                                                                                                                                                     |
| Composite row specification | L40mm*W41.9mm*2.0T                                                                                                                                                                  |
| Fuse specifications         | L35mm*W192mm*2.0T                                                                                                                                                                   |
| Material                    | T2-M/red copper and T2-Y2/red copper                                                                                                                                                |
| Tolerance                   | ±0.01mm~±0.05mm                                                                                                                                                                     |
| working procedure           | Material dropping, grinding, electroplating nickel plating, bending, CNC matte cleaning, copper aluminum pulse welding, polishing, leveling, riveting, label packaging and shipping |