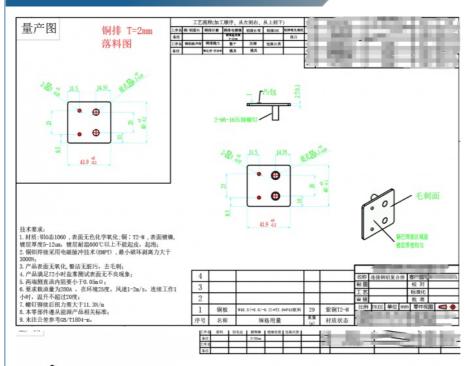

### **Product Description**

| 4 |     |                                  |               |         |        |                |                   |             |  |
|---|-----|----------------------------------|---------------|---------|--------|----------------|-------------------|-------------|--|
| - | _   |                                  | -             |         | 名称     | 炸斯斯明排          | 0.00              | MILL III ED |  |
| 3 |     |                                  |               |         | 独图     |                | 校对                |             |  |
| 2 | 热缩管 | Ф 30x135, T=0, 7                 | $\overline{}$ | 橙色双倍    | 工艺     |                | 标准化               |             |  |
| - |     |                                  |               |         | 审核     |                | 批准                |             |  |
| 1 | 铜板  | ¥199 (+0. 0/-0. 2) *T2. 0*P38. 0 | 116g          | 紫铜T2-Y2 | 比例     | FREE 単位 mm     | 等件视图              |             |  |
| _ |     |                                  |               |         | 777.86 | NV 757 441 757 | rate of a fact of | 10          |  |

| name                        | Connecting copper aluminum composite bars                                                                                                                                           |
|-----------------------------|-------------------------------------------------------------------------------------------------------------------------------------------------------------------------------------|
| by-name                     | Fuse copper bar                                                                                                                                                                     |
| Composite row specification | L40mm*W41.9mm*2.0T                                                                                                                                                                  |
| Fuse specifications         | L35mm*W192mm*2.0T                                                                                                                                                                   |
| Material                    | T2-M/red copper and T2-Y2/red copper                                                                                                                                                |
| Tolerance                   | ±0.01mm~±0.05mm                                                                                                                                                                     |
| working procedure           | Material dropping, grinding, electroplating nickel plating, bending, CNC matte cleaning, copper aluminum pulse welding, polishing, leveling, riveting, label packaging and shipping |