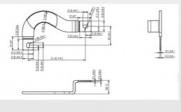

### **Product Specification**

Name: Connecting Copper Aluminum Composite

Bars

Name1: Fuse Copper BarComposite Row L40mm\*W41.9mm\*2.0T

Specification:

• Fuse Specifications: L35mm\*W192mm\*2.0T

Material: T2-M/red Copper And T2-Y2/red Copper

• Tolerance: ±0.01mm~±0.05mm

Working Procedure: Material Dropping, Grinding, Electroplating

Nickel Plating, Bending, CNC Matte Cleaning, Copper Aluminum Pulse Welding,

Polishing, Leveling, Riveting, Label

| name                        | Connecting copper aluminum composite bars                                                                                                                                           |
|-----------------------------|-------------------------------------------------------------------------------------------------------------------------------------------------------------------------------------|
| by-name                     | Fuse copper bar                                                                                                                                                                     |
| Composite row specification | L40mm*W41.9mm*2.0T                                                                                                                                                                  |
| Fuse specifications         | L35mm*W192mm*2.0T                                                                                                                                                                   |
| Material                    | T2-M/red copper and T2-Y2/red copper                                                                                                                                                |
| Tolerance                   | ±0.01mm~±0.05mm                                                                                                                                                                     |
| working procedure           | Material dropping, grinding, electroplating nickel plating, bending, CNC matte cleaning, copper aluminum pulse welding, polishing, leveling, riveting, label packaging and shipping |