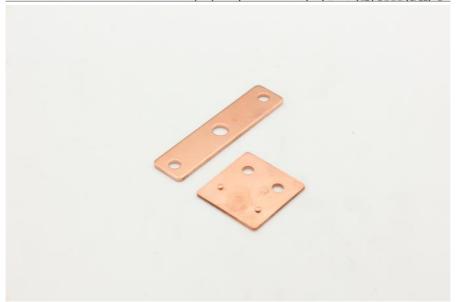

### **Product Specification**

Name: Connecting Copper Aluminum Composite

Bars

Name1: Fuse Copper BarComposite Row L40mm\*W41.9mm\*2.0T

Specification:

• Fuse Specifications: L35mm\*W192mm\*2.0T

Material: T2-M/red Copper And T2-Y2/red Copper

| name                        | Connecting copper aluminum composite bars                                                                                                                                           |
|-----------------------------|-------------------------------------------------------------------------------------------------------------------------------------------------------------------------------------|
| by-name                     | Fuse copper bar                                                                                                                                                                     |
| Composite row specification | L40mm*W41.9mm*2.0T                                                                                                                                                                  |
| Fuse specifications         | L35mm*W192mm*2.0T                                                                                                                                                                   |
| Material                    | T2-M/red copper and T2-Y2/red copper                                                                                                                                                |
| Tolerance                   | ±0.01mm~±0.05mm                                                                                                                                                                     |
| working procedure           | Material dropping, grinding, electroplating nickel plating, bending, CNC matte cleaning, copper aluminum pulse welding, polishing, leveling, riveting, label packaging and shipping |