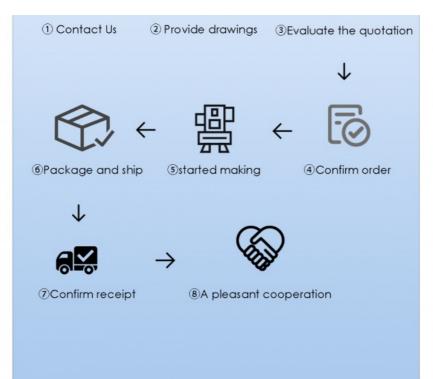

Provide drawings or samples

Strictly follow the requirements for production

| . What about the lead time?                                                                                                    |
|--------------------------------------------------------------------------------------------------------------------------------|
| : 15-30 working days for mass production.                                                                                      |
|                                                                                                                                |
|                                                                                                                                |
|                                                                                                                                |
|                                                                                                                                |
| .Do you have any MOQ limit for                                                                                                 |
| : Low MOQ, 1pc for sample checking is available.                                                                               |
|                                                                                                                                |
|                                                                                                                                |
|                                                                                                                                |
|                                                                                                                                |
| . How do you ship the goods and how long does it take to arrive?                                                               |
| : Ship by DHL, UPS, FedEx or TNT. It takes 3-5 days to arrive. Airline and sea shipping                                        |
| lso optional.                                                                                                                  |
|                                                                                                                                |
|                                                                                                                                |
|                                                                                                                                |
| Have to present an audor far?                                                                                                  |
| . How to proceed an order for?                                                                                                 |
| ) Firstly let us know your requirements or application. ) Secondly We quote according to your requirements or our suggestions. |
| ) Thirdly customer confirms the samples and places deposit for formal order.                                                   |
| ) Fourthly We arrange the production.                                                                                          |
|                                                                                                                                |
|                                                                                                                                |
| . what to be clearly indicated when I send you drawing?                                                                        |
| You are kindly requested to let us know the raw material, finish and quantity at least.                                        |
|                                                                                                                                |
|                                                                                                                                |
|                                                                                                                                |
|                                                                                                                                |
| : What if we are not completely satisfied with the parts we re-                                                                |
| <ul> <li>We will replace any parts that you are not satisfied with free of charge. If we make a</li> </ul>                     |
| nistake, we will work with you to correct it.                                                                                  |
|                                                                                                                                |
|                                                                                                                                |
|                                                                                                                                |
|                                                                                                                                |
|                                                                                                                                |
| Shenzhen Dongfeng Shengshi Hardware products Co., LTD                                                                          |
|                                                                                                                                |
|                                                                                                                                |