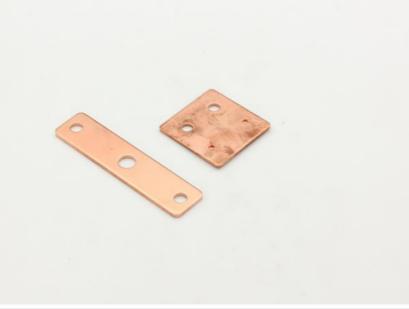

### **Product Specification**

Name: Connecting Copper Aluminum Composite

Bars

Name1: Fuse Copper BarComposite Row L40mm\*W41.9mm\*2.0T

Specification:

• Fuse Specifications: L35mm\*W192mm\*2.0T

Material: T2-M/red Copper And T2-Y2/red Copper

| name                        | Connecting copper aluminum composite bars                                                                                                                                           |
|-----------------------------|-------------------------------------------------------------------------------------------------------------------------------------------------------------------------------------|
| by-name                     | Fuse copper bar                                                                                                                                                                     |
| Composite row specification | L40mm*W41.9mm*2.0T                                                                                                                                                                  |
| Fuse specifications         | L35mm*W192mm*2.0T                                                                                                                                                                   |
| Material                    | T2-M/red copper and T2-Y2/red copper                                                                                                                                                |
| Tolerance                   | ±0.01mm~±0.05mm                                                                                                                                                                     |
| working procedure           | Material dropping, grinding, electroplating nickel plating, bending, CNC matte cleaning, copper aluminum pulse welding, polishing, leveling, riveting, label packaging and shipping |