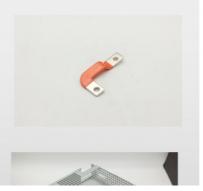

# New energy copper stamping parts connect copper aluminum composite bars and fuse copper bars

### **Product Specification**

Name: Connecting Copper Aluminum Composite

Bars

Name1: Fuse Copper BarComposite Row L40mm\*W41.9mm\*2.0T

Specification:

• Fuse Specifications: L35mm\*W192mm\*2.0T

Material: T2-M/red Copper And T2-Y2/red Copper

| name                        | Connecting copper aluminum composite bars                                                                                                                                           |
|-----------------------------|-------------------------------------------------------------------------------------------------------------------------------------------------------------------------------------|
| by-name                     | Fuse copper bar                                                                                                                                                                     |
| Composite row specification | L40mm*W41.9mm*2.0T                                                                                                                                                                  |
| Fuse specifications         | L35mm*W192mm*2.0T                                                                                                                                                                   |
| Material                    | T2-M/red copper and T2-Y2/red copper                                                                                                                                                |
| Tolerance                   | ±0.01mm~±0.05mm                                                                                                                                                                     |
| working procedure           | Material dropping, grinding, electroplating nickel plating, bending, CNC matte cleaning, copper aluminum pulse welding, polishing, leveling, riveting, label packaging and shipping |