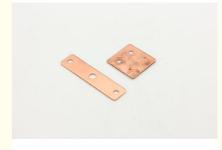

### **Product Specification**

Name: Connecting Copper Aluminum Composite

Bars

Name1: Fuse Copper BarComposite Row L40mm\*W41.9mm\*2.0T

Specification:

• Fuse Specifications: L35mm\*W192mm\*2.0T

Material: T2-M/red Copper And T2-Y2/red Copper

| name                        | Connecting copper aluminum composite bars                                                                                                                                           |
|-----------------------------|-------------------------------------------------------------------------------------------------------------------------------------------------------------------------------------|
| by-name                     | Fuse copper bar                                                                                                                                                                     |
| Composite row specification | L40mm*W41.9mm*2.0T                                                                                                                                                                  |
| Fuse specifications         | L35mm*W192mm*2.0T                                                                                                                                                                   |
| Material                    | T2-M/red copper and T2-Y2/red copper                                                                                                                                                |
| Tolerance                   | ±0.01mm~±0.05mm                                                                                                                                                                     |
| working procedure           | Material dropping, grinding, electroplating nickel plating, bending, CNC matte cleaning, copper aluminum pulse welding, polishing, leveling, riveting, label packaging and shipping |