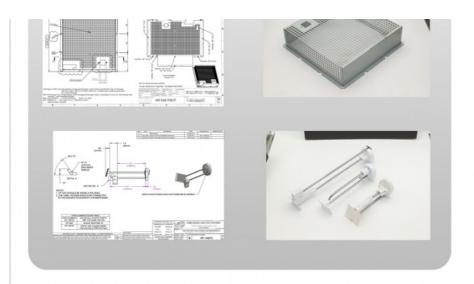

### **Product Description**

| 4 |     |                                  |               |         |        |                |                   |             |  |
|---|-----|----------------------------------|---------------|---------|--------|----------------|-------------------|-------------|--|
| - | _   |                                  | -             |         | 名称     | 炸斯斯明排          | 0.00              | MILL III ED |  |
| 3 |     |                                  |               |         | 独图     |                | 校对                |             |  |
| 2 | 热缩管 | Ф 30x135, T=0, 7                 | $\overline{}$ | 橙色双倍    | 工艺     |                | 标准化               |             |  |
| - |     |                                  |               |         | 审核     |                | 批准                |             |  |
| 1 | 铜板  | ¥199 (+0. 0/-0. 2) *T2. 0*P38. 0 | 116g          | 紫铜T2-Y2 | 比例     | FREE 単位 mm     | 等件视图              |             |  |
| _ |     |                                  |               |         | 777.86 | NV 757 441 757 | rate of a fact of | 10          |  |

| name                        | Connecting copper aluminum composite bars                                                                                                                                           |
|-----------------------------|-------------------------------------------------------------------------------------------------------------------------------------------------------------------------------------|
| by-name                     | Fuse copper bar                                                                                                                                                                     |
| Composite row specification | L40mm*W41.9mm*2.0T                                                                                                                                                                  |
| Fuse specifications         | L35mm*W192mm*2.0T                                                                                                                                                                   |
| Material                    | T2-M/red copper and T2-Y2/red copper                                                                                                                                                |
| Tolerance                   | ±0.01mm~±0.05mm                                                                                                                                                                     |
| working procedure           | Material dropping, grinding, electroplating nickel plating, bending, CNC matte cleaning, copper aluminum pulse welding, polishing, leveling, riveting, label packaging and shipping |