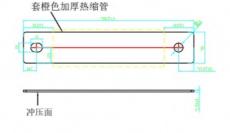

### **Product Description**

| 4 |     |                                  |               |         |        |                |                   |             |  |
|---|-----|----------------------------------|---------------|---------|--------|----------------|-------------------|-------------|--|
| - | _   |                                  | -             |         | 名称     | 炸斯斯明排          | 0.00              | MILL III ED |  |
| 3 |     |                                  |               |         | 独图     |                | 校对                |             |  |
| 2 | 热缩管 | Ф 30x135, T=0, 7                 | $\overline{}$ | 橙色双倍    | 工艺     |                | 标准化               |             |  |
| - |     |                                  |               |         | 审核     |                | 批准                |             |  |
| 1 | 铜板  | ¥199 (+0. 0/-0. 2) *T2. 0*P38. 0 | 116g          | 紫铜T2-Y2 | 比例     | FREE 単位 mm     | 等件视图              |             |  |
| _ |     |                                  |               |         | 777.86 | NV 757 441 757 | rate of a fact of | 10          |  |