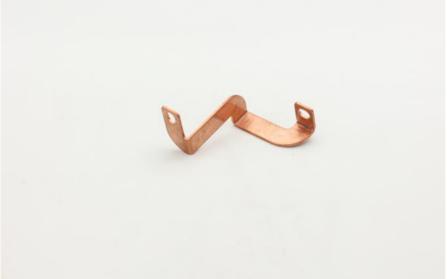

#### **Product Specification**

• Name: 07 Hard Copper Bar - PACK-B- Module

Positive Fuse

• Specifications: W97.37mm\*L92.5mm\*T2.0

• Material: T2-Y2/red Copper

• Working Procedure: Cutting, Edging, Bending, Nickel Plating,

#### **Product Description**

| specifications    | W97.37mm*L92.5mm*T2.0                                                            |
|-------------------|----------------------------------------------------------------------------------|
| Material          | T2-Y2/red copper                                                                 |
| Process           | Stamping                                                                         |
| Tolerance         | ±0.01mm~±0.03mm                                                                  |
| working procedure | Cutting, edging, bending, nickel plating, powder coating, packaging and shipping |