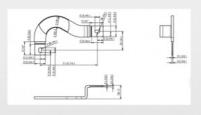

#### **Product Specification**

• Name: 07 Hard Copper Bar - PACK-B- Module

Positive Fuse

• Specifications: W97.37mm\*L92.5mm\*T2.0

• Material: T2-Y2/red Copper

• Working Procedure: Cutting, Edging, Bending, Nickel Plating,

Powder Coating, Packaging And Shipping

• Process: Stamping

• Tolerance: ±0.01mm~±0.03mm

• Highlight: New Energy Precision Copper Stamping,

Customization Copper Stamping, Copper Stamping Laser Cutting Parts

#### **Product Description**

| specifications    | W97.37mm*L92.5mm*T2.0                                                            |
|-------------------|----------------------------------------------------------------------------------|
| Material          | T2-Y2/red copper                                                                 |
| Process           | Stamping                                                                         |
| Tolerance         | ±0.01mm~±0.03mm                                                                  |
| working procedure | Cutting, edging, bending, nickel plating, powder coating, packaging and shipping |