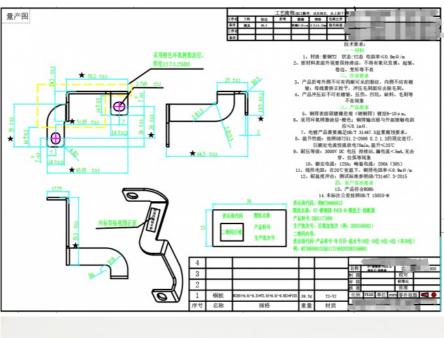

#### **Product Specification**

• Name: 07 Hard Copper Bar - PACK-B- Module

Positive Fuse

• Specifications: W97.37mm\*L92.5mm\*T2.0

• Material: T2-Y2/red Copper

• Working Procedure: Cutting, Edging, Bending, Nickel Plating,

Powder Coating, Packaging And Shipping

• Process: Stamping

• Tolerance: ±0.01mm~±0.03mm

• Highlight: New Energy Precision Copper Stamping,

Customization Copper Stamping, Copper Stamping Laser Cutting Parts

#### **Product Description**

| specifications    | W97.37mm*L92.5mm*T2.0                                                            |
|-------------------|----------------------------------------------------------------------------------|
| Material          | T2-Y2/red copper                                                                 |
| Process           | Stamping                                                                         |
| Tolerance         | ±0.01mm~±0.03mm                                                                  |
| working procedure | Cutting, edging, bending, nickel plating, powder coating, packaging and shipping |