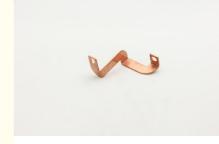

#### **Product Specification**

• Name: 07 Hard Copper Bar - PACK-B- Module

Positive Fuse

• Specifications: W97.37mm\*L92.5mm\*T2.0

• Material: T2-Y2/red Copper

• Working Procedure: Cutting, Edging, Bending, Nickel Plating,

#### **Product Description**

| specifications    | W97.37mm*L92.5mm*T2.0                                                            |
|-------------------|----------------------------------------------------------------------------------|
| Material          | T2-Y2/red copper                                                                 |
| Process           | Stamping                                                                         |
| Tolerance         | ±0.01mm~±0.03mm                                                                  |
| working procedure | Cutting, edging, bending, nickel plating, powder coating, packaging and shipping |