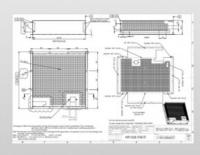

#### **Product Specification**

• Name: 07 Hard Copper Bar - PACK-B- Module

Positive Fuse

• Specifications: W97.37mm\*L92.5mm\*T2.0

• Material: T2-Y2/red Copper

• Working Procedure: Cutting, Edging, Bending, Nickel Plating,

#### **Product Description**

| specifications    | W97.37mm*L92.5mm*T2.0                                                            |
|-------------------|----------------------------------------------------------------------------------|
| Material          | T2-Y2/red copper                                                                 |
| Process           | Stamping                                                                         |
| Tolerance         | ±0.01mm~±0.03mm                                                                  |
| working procedure | Cutting, edging, bending, nickel plating, powder coating, packaging and shipping |