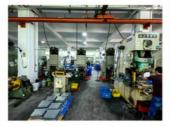

The company has complete equipment, mainly including: 48 large and small punches, 40 hand beer machines, 20 tapping machines, 25 drilling machines, 15 machining equipmen t, 6 lathes, 8 milling machines, 4 wire cutting machines, 5 precision grinders, CNC machining centers, spark machines, three production lines, and the quality management depart ment's projectors, anime/cubic, hardness meters, altimeters, film thickness testers and oth er testing equipment.