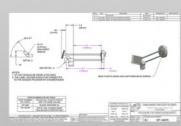

#### **Product Specification**

• Name: 07 Hard Copper Bar - PACK-B- Module

Positive Fuse

• Specifications: W97.37mm\*L92.5mm\*T2.0

• Material: T2-Y2/red Copper

• Working Procedure: Cutting, Edging, Bending, Nickel Plating,

#### **Product Description**

| specifications    | W97.37mm*L92.5mm*T2.0                                                            |
|-------------------|----------------------------------------------------------------------------------|
| Material          | T2-Y2/red copper                                                                 |
| Process           | Stamping                                                                         |
| Tolerance         | ±0.01mm~±0.03mm                                                                  |
| working procedure | Cutting, edging, bending, nickel plating, powder coating, packaging and shipping |