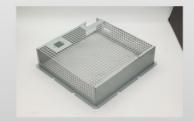

#### **Product Specification**

• Name: 07 Hard Copper Bar - PACK-B- Module

Positive Fuse

• Specifications: W97.37mm\*L92.5mm\*T2.0

• Material: T2-Y2/red Copper

• Working Procedure: Cutting, Edging, Bending, Nickel Plating,

#### **Product Description**

| specifications    | W97.37mm*L92.5mm*T2.0                                                            |
|-------------------|----------------------------------------------------------------------------------|
| Material          | T2-Y2/red copper                                                                 |
| Process           | Stamping                                                                         |
| Tolerance         | ±0.01mm~±0.03mm                                                                  |
| working procedure | Cutting, edging, bending, nickel plating, powder coating, packaging and shipping |