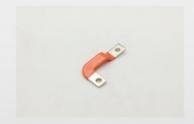

## New Energy Precision Copper Metal Stamping Parts - Hard Copper Bar - PACK-B - Module Positive - Fuse

#### **Product Specification**

• Name: 07 Hard Copper Bar - PACK-B- Module

Positive Fuse

• Specifications: W97.37mm\*L92.5mm\*T2.0

• Material: T2-Y2/red Copper

• Working Procedure: Cutting, Edging, Bending, Nickel Plating,

#### **Product Description**

| specifications    | W97.37mm*L92.5mm*T2.0                                                            |
|-------------------|----------------------------------------------------------------------------------|
| Material          | T2-Y2/red copper                                                                 |
| Process           | Stamping                                                                         |
| Tolerance         | ±0.01mm~±0.03mm                                                                  |
| working procedure | Cutting, edging, bending, nickel plating, powder coating, packaging and shipping |