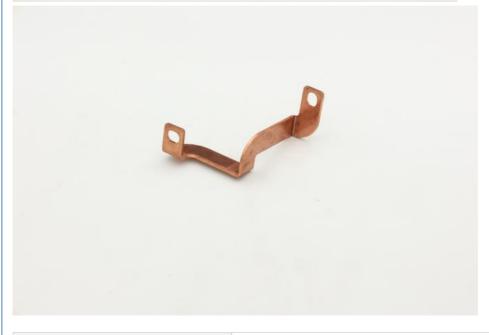

## New Energy Precision Copper Metal Stamping Parts - Hard Copper Bar - PACK-B - Module Positive - Fuse

#### **Product Specification**

• Name: 07 Hard Copper Bar - PACK-B- Module

Positive Fuse

• Specifications: W97.37mm\*L92.5mm\*T2.0

• Material: T2-Y2/red Copper

• Working Procedure: Cutting, Edging, Bending, Nickel Plating,

#### **Product Description**

| specifications    | W97.37mm*L92.5mm*T2.0                                                            |
|-------------------|----------------------------------------------------------------------------------|
| Material          | T2-Y2/red copper                                                                 |
| Process           | Stamping                                                                         |
| Tolerance         | ±0.01mm~±0.03mm                                                                  |
| working procedure | Cutting, edging, bending, nickel plating, powder coating, packaging and shipping |