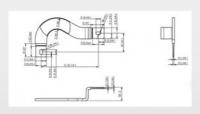

## **Product Specification**

Product Name: Transfer Copper Bar
Specifications: L76mm\*W42.7mm\*3.0T

Material: CU-T2

• Surface Treatment: Immerse Epoxy Resin Powder 0.5mm-1mm

• Tolerance: ±0.01mm

Working Procedure: Material Dropping Bending Forming

## **Product Description**

| specifications      | L76mm*W42.7mm*3.0T                                                                                |
|---------------------|---------------------------------------------------------------------------------------------------|
| Material            | L254.2mm*W120mm*H16mm                                                                             |
| Auxiliary materials | CU-T2                                                                                             |
| surface treatment   | Immerse epoxy resin powder 0.5mm-1mm                                                              |
| Tolerance           | ±0.01mm                                                                                           |
| working procedure   | Material dropping bending forming punching grinding passivation powder dipping packaging shipment |