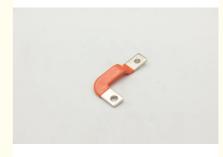

## **Product Specification**

Product Name: Transfer Copper Bar
Specifications: L76mm\*W42.7mm\*3.0T

Material: CU-T2

• Surface Treatment: Immerse Epoxy Resin Powder 0.5mm-1mm

• Tolerance: ±0.01mm

Working Procedure: Material Dropping Bending Forming

## **Product Description**

| specifications      | L76mm*W42.7mm*3.0T                                                                                |
|---------------------|---------------------------------------------------------------------------------------------------|
| Material            | L254.2mm*W120mm*H16mm                                                                             |
| Auxiliary materials | CU-T2                                                                                             |
| surface treatment   | Immerse epoxy resin powder 0.5mm-1mm                                                              |
| Tolerance           | ±0.01mm                                                                                           |
| working procedure   | Material dropping bending forming punching grinding passivation powder dipping packaging shipment |