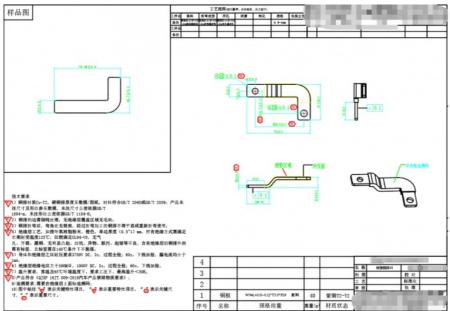

## **Product Specification**

Product Name: Transfer Copper Bar
Specifications: L76mm\*W42.7mm\*3.0T

Material: CU-T2

• Surface Treatment: Immerse Epoxy Resin Powder 0.5mm-1mm

• Tolerance: ±0.01mm

Working Procedure: Material Dropping Bending Forming

Punching Grinding Passivation Powder

Dipping Packaging Shipment

• Highlight: precision stamping parts high strength,

0.01mm precision stamping parts, 0.01mm precision metal stamping parts

## **Product Description**

| specifications      | L76mm*W42.7mm*3.0T                                                                                |
|---------------------|---------------------------------------------------------------------------------------------------|
| Material            | L254.2mm*W120mm*H16mm                                                                             |
| Auxiliary materials | CU-T2                                                                                             |
| surface treatment   | Immerse epoxy resin powder 0.5mm-1mm                                                              |
| Tolerance           | ±0.01mm                                                                                           |
| working procedure   | Material dropping bending forming punching grinding passivation powder dipping packaging shipment |