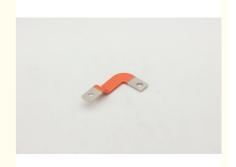

## **Product Specification**

Product Name: Transfer Copper Bar
Specifications: L76mm\*W42.7mm\*3.0T

Material: CU-T2

• Surface Treatment: Immerse Epoxy Resin Powder 0.5mm-1mm

• Tolerance: ±0.01mm

Working Procedure: Material Dropping Bending Forming

## **Product Description**

| specifications      | L76mm*W42.7mm*3.0T                                                                                |
|---------------------|---------------------------------------------------------------------------------------------------|
| Material            | L254.2mm*W120mm*H16mm                                                                             |
| Auxiliary materials | CU-T2                                                                                             |
| surface treatment   | Immerse epoxy resin powder 0.5mm-1mm                                                              |
| Tolerance           | ±0.01mm                                                                                           |
| working procedure   | Material dropping bending forming punching grinding passivation powder dipping packaging shipment |