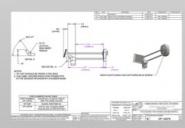

## **Product Specification**

Product Name: Transfer Copper Bar
Specifications: L76mm\*W42.7mm\*3.0T

Material: CU-T2

• Surface Treatment: Immerse Epoxy Resin Powder 0.5mm-1mm

• Tolerance: ±0.01mm

Working Procedure: Material Dropping Bending Forming

Punching Grinding Passivation Powder

Dipping Packaging Shipment

• Highlight: precision stamping parts high strength,

0.01mm precision stamping parts, 0.01mm precision metal stamping parts

## **Product Description**

| specifications      | L76mm*W42.7mm*3.0T                                                                                |
|---------------------|---------------------------------------------------------------------------------------------------|
| Material            | L254.2mm*W120mm*H16mm                                                                             |
| Auxiliary materials | CU-T2                                                                                             |
| surface treatment   | Immerse epoxy resin powder 0.5mm-1mm                                                              |
| Tolerance           | ±0.01mm                                                                                           |
| working procedure   | Material dropping bending forming punching grinding passivation powder dipping packaging shipment |