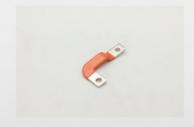

# Precision stamping parts for folding and bending copper aluminum composite bars with purple copper bars

## **Product Specification**

Product Name: Transfer Copper Bar
Specifications: L76mm\*W42.7mm\*3.0T

Material: CU-T2

• Surface Treatment: Immerse Epoxy Resin Powder 0.5mm-1mm

• Tolerance: ±0.01mm

Working Procedure: Material Dropping Bending Forming

## **Product Description**

| specifications      | L76mm*W42.7mm*3.0T                                                                                |
|---------------------|---------------------------------------------------------------------------------------------------|
| Material            | L254.2mm*W120mm*H16mm                                                                             |
| Auxiliary materials | CU-T2                                                                                             |
| surface treatment   | Immerse epoxy resin powder 0.5mm-1mm                                                              |
| Tolerance           | ±0.01mm                                                                                           |
| working procedure   | Material dropping bending forming punching grinding passivation powder dipping packaging shipment |