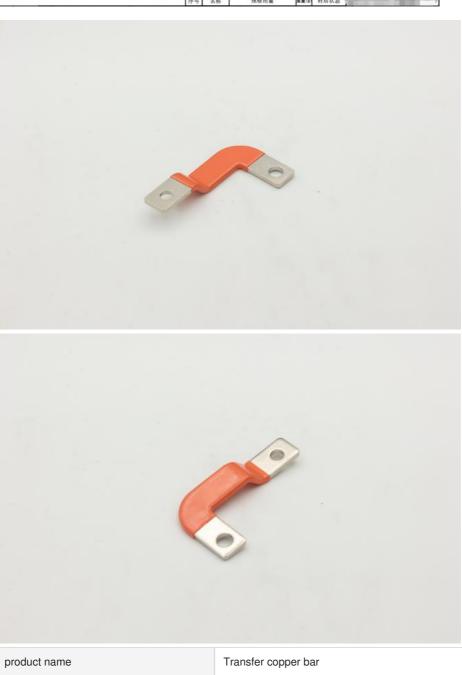

## **Product Specification**

Product Name: Transfer Copper Bar
Specifications: L76mm\*W42.7mm\*3.0T

Material: CU-T2

• Surface Treatment: Immerse Epoxy Resin Powder 0.5mm-1mm

• Tolerance: ±0.01mm

Working Procedure: Material Dropping Bending Forming

## **Product Description**

| specifications      | L76mm*W42.7mm*3.0T                                                                                |
|---------------------|---------------------------------------------------------------------------------------------------|
| Material            | L254.2mm*W120mm*H16mm                                                                             |
| Auxiliary materials | CU-T2                                                                                             |
| surface treatment   | Immerse epoxy resin powder 0.5mm-1mm                                                              |
| Tolerance           | ±0.01mm                                                                                           |
| working procedure   | Material dropping bending forming punching grinding passivation powder dipping packaging shipment |