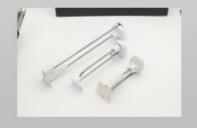

# Precision stamping parts for folding and bending copper aluminum composite bars with purple copper bars

## **Product Specification**

Product Name: Transfer Copper Bar
Specifications: L76mm\*W42.7mm\*3.0T

Material: CU-T2

• Surface Treatment: Immerse Epoxy Resin Powder 0.5mm-1mm

• Tolerance: ±0.01mm

Working Procedure: Material Dropping Bending Forming

## **Product Description**

| specifications      | L76mm*W42.7mm*3.0T                                                                                |
|---------------------|---------------------------------------------------------------------------------------------------|
| Material            | L254.2mm*W120mm*H16mm                                                                             |
| Auxiliary materials | CU-T2                                                                                             |
| surface treatment   | Immerse epoxy resin powder 0.5mm-1mm                                                              |
| Tolerance           | ±0.01mm                                                                                           |
| working procedure   | Material dropping bending forming punching grinding passivation powder dipping packaging shipment |