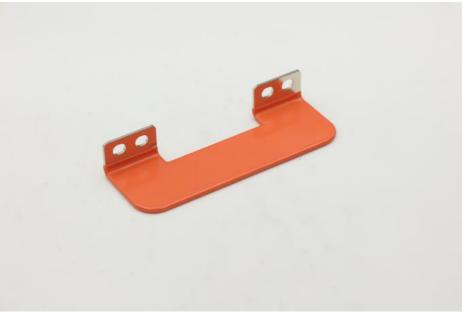

### **Product Specification**

Product Name: Module Connection Copper Bar 2

Specifications: W116mm\*L48mm\*T2.0
 Material: Purple Copper (T2-Y2)

Surface Treatment: Electroplating Matte Nickel, Powder Coating

### **Product Description**

| Product name      | Module connection copper bar 2                                                                                   |
|-------------------|------------------------------------------------------------------------------------------------------------------|
| specifications    | W116mm*L48mm*T2.0                                                                                                |
| Material          | Purple copper(T2-Y2)                                                                                             |
| surface treatment | Electroplating matte nickel, powder coating                                                                      |
| purpose           | Automotive parts, mechanical equipment, etc                                                                      |
| Tolerance         | ±0.01mm                                                                                                          |
| working procedure | Material cutting, trimming, bending forming, electroplating matte nickel, powder coating, packaging and shipping |