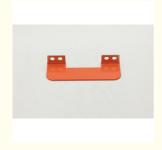

### **Product Specification**

Product Name: Module Connection Copper Bar 2

Specifications: W116mm\*L48mm\*T2.0
 Material: Purple Copper (T2-Y2)

Surface Treatment: Electroplating Matte Nickel, Powder Coating

### **Product Description**

| Product name      | Module connection copper bar 2                                                                                   |
|-------------------|------------------------------------------------------------------------------------------------------------------|
| specifications    | W116mm*L48mm*T2.0                                                                                                |
| Material          | Purple copper(T2-Y2)                                                                                             |
| surface treatment | Electroplating matte nickel, powder coating                                                                      |
| purpose           | Automotive parts, mechanical equipment, etc                                                                      |
| Tolerance         | ±0.01mm                                                                                                          |
| working procedure | Material cutting, trimming, bending forming, electroplating matte nickel, powder coating, packaging and shipping |