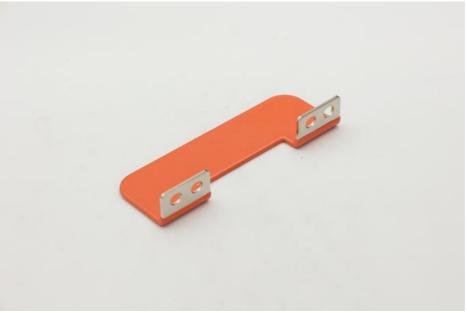

### **Product Specification**

Product Name: Module Connection Copper Bar 2

Specifications: W116mm\*L48mm\*T2.0
 Material: Purple Copper (T2-Y2)

Surface Treatment: Electroplating Matte Nickel, Powder Coating

### **Product Description**

| Product name      | Module connection copper bar 2                                                                                   |
|-------------------|------------------------------------------------------------------------------------------------------------------|
| specifications    | W116mm*L48mm*T2.0                                                                                                |
| Material          | Purple copper(T2-Y2)                                                                                             |
| surface treatment | Electroplating matte nickel, powder coating                                                                      |
| purpose           | Automotive parts, mechanical equipment, etc                                                                      |
| Tolerance         | ±0.01mm                                                                                                          |
| working procedure | Material cutting, trimming, bending forming, electroplating matte nickel, powder coating, packaging and shipping |