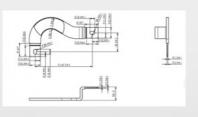

### **Product Specification**

Product Name: Module Connection Copper Bar 2

Specifications: W116mm\*L48mm\*T2.0
 Material: Purple Copper (T2-Y2)

Surface Treatment: Electroplating Matte Nickel, Powder Coating

Automative Parts, Machanical Equipment

Purpose: Automotive Parts, Mechanical Equipment,

Etc

• Tolerance: ±0.01mm

Working Procedure: Material Cutting, Trimming, Bending

Forming, Electroplating Matte Nickel, Powder

Coating, Packaging And Shipping

• Highlight: 0.5mm precision stamping parts,

0.5mm precision mechanical parts, 10mm precision stamping parts

### **Product Description**

| Product name      | Module connection copper bar 2                                                                                   |
|-------------------|------------------------------------------------------------------------------------------------------------------|
| specifications    | W116mm*L48mm*T2.0                                                                                                |
| Material          | Purple copper(T2-Y2)                                                                                             |
| surface treatment | Electroplating matte nickel, powder coating                                                                      |
| purpose           | Automotive parts, mechanical equipment, etc                                                                      |
| Tolerance         | ±0.01mm                                                                                                          |
| working procedure | Material cutting, trimming, bending forming, electroplating matte nickel, powder coating, packaging and shipping |