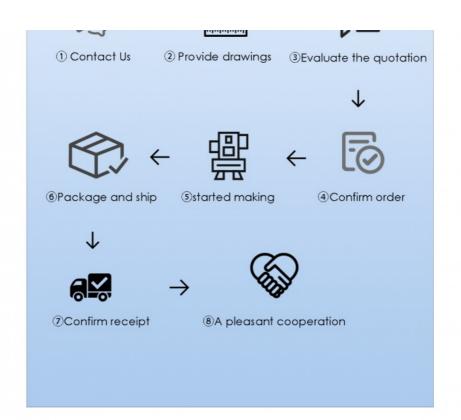

Provide drawings or samples

Strictly follow the requirements for production

| A: 15-30 working    | days for mass production.                                                           |  |
|---------------------|-------------------------------------------------------------------------------------|--|
|                     |                                                                                     |  |
|                     |                                                                                     |  |
|                     |                                                                                     |  |
|                     |                                                                                     |  |
| 3.Do you have       | any MOQ limit for                                                                   |  |
| A: Low MOQ, 1po     | c for sample checking is available.                                                 |  |
|                     |                                                                                     |  |
|                     |                                                                                     |  |
|                     |                                                                                     |  |
|                     |                                                                                     |  |
| 1. How do you       | ship the goods and how long does it take to arrive?                                 |  |
| A: Ship by DHL, U   | JPS, FedEx or TNT. It takes 3-5 days to arrive. Airline and sea shipping            |  |
| also optional.      |                                                                                     |  |
|                     |                                                                                     |  |
|                     |                                                                                     |  |
|                     |                                                                                     |  |
| 5. How to prod      | ceed an order for?                                                                  |  |
|                     | ow your requirements or application.                                                |  |
|                     | uote according to your requirements or our suggestions.                             |  |
|                     | er confirms the samples and places deposit for formal order. rrange the production. |  |
|                     |                                                                                     |  |
|                     |                                                                                     |  |
| 6. what to be       | clearly indicated when I send you drawing?                                          |  |
| A: You are kindly   | requested to let us know the raw material, finishand quantity at least.             |  |
|                     |                                                                                     |  |
|                     |                                                                                     |  |
|                     |                                                                                     |  |
|                     |                                                                                     |  |
| 7: What if we a     | are not completely satisfied with the parts we re-                                  |  |
|                     | e any parts that you are not satisfied with free of charge. If we make a            |  |
| mistake, we will we | ork with you to correct it.                                                         |  |
|                     |                                                                                     |  |
|                     |                                                                                     |  |
|                     |                                                                                     |  |
|                     |                                                                                     |  |
|                     | Shenzhen Dongfeng Shengshi Hardware products Co., LTD                               |  |
|                     |                                                                                     |  |
|                     |                                                                                     |  |