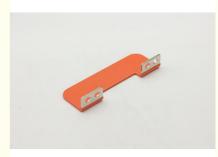

### **Product Specification**

Product Name: Module Connection Copper Bar 2

Specifications: W116mm\*L48mm\*T2.0
 Material: Purple Copper (T2-Y2)

Surface Treatment: Electroplating Matte Nickel, Powder Coating

### **Product Description**

| Product name      | Module connection copper bar 2                                                                                   |
|-------------------|------------------------------------------------------------------------------------------------------------------|
| specifications    | W116mm*L48mm*T2.0                                                                                                |
| Material          | Purple copper(T2-Y2)                                                                                             |
| surface treatment | Electroplating matte nickel, powder coating                                                                      |
| purpose           | Automotive parts, mechanical equipment, etc                                                                      |
| Tolerance         | ±0.01mm                                                                                                          |
| working procedure | Material cutting, trimming, bending forming, electroplating matte nickel, powder coating, packaging and shipping |