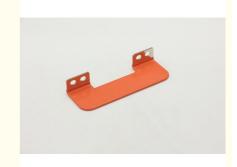

### **Product Specification**

Product Name: Module Connection Copper Bar 2

Specifications: W116mm\*L48mm\*T2.0
 Material: Purple Copper (T2-Y2)

Surface Treatment: Electroplating Matte Nickel, Powder Coating

### **Product Description**

| Product name      | Module connection copper bar 2                                                                                   |
|-------------------|------------------------------------------------------------------------------------------------------------------|
| specifications    | W116mm*L48mm*T2.0                                                                                                |
| Material          | Purple copper(T2-Y2)                                                                                             |
| surface treatment | Electroplating matte nickel, powder coating                                                                      |
| purpose           | Automotive parts, mechanical equipment, etc                                                                      |
| Tolerance         | ±0.01mm                                                                                                          |
| working procedure | Material cutting, trimming, bending forming, electroplating matte nickel, powder coating, packaging and shipping |