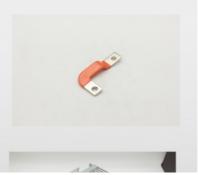

### **Product Specification**

Product Name: Module Connection Copper Bar 2

Specifications: W116mm\*L48mm\*T2.0
 Material: Purple Copper (T2-Y2)

Surface Treatment: Electroplating Matte Nickel, Powder Coating

### **Product Description**

| Product name      | Module connection copper bar 2                                                                                   |
|-------------------|------------------------------------------------------------------------------------------------------------------|
| specifications    | W116mm*L48mm*T2.0                                                                                                |
| Material          | Purple copper(T2-Y2)                                                                                             |
| surface treatment | Electroplating matte nickel, powder coating                                                                      |
| purpose           | Automotive parts, mechanical equipment, etc                                                                      |
| Tolerance         | ±0.01mm                                                                                                          |
| working procedure | Material cutting, trimming, bending forming, electroplating matte nickel, powder coating, packaging and shipping |