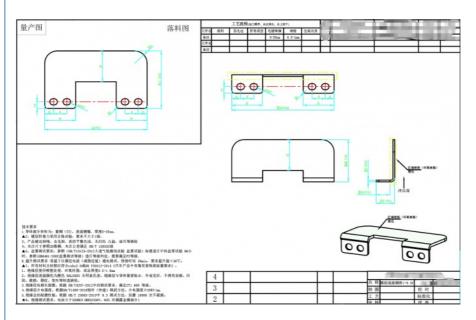

### **Product Specification**

Product Name: Module Connection Copper Bar 2

Specifications: W116mm\*L48mm\*T2.0
 Material: Purple Copper (T2-Y2)

Surface Treatment: Electroplating Matte Nickel, Powder Coating

Automative Parts, Machanical Equipment

Purpose: Automotive Parts, Mechanical Equipment,

Etc

• Tolerance: ±0.01mm

Working Procedure: Material Cutting, Trimming, Bending

Forming, Electroplating Matte Nickel, Powder

Coating, Packaging And Shipping

• Highlight: 0.5mm precision stamping parts,

0.5mm precision mechanical parts, 10mm precision stamping parts

### **Product Description**

| Product name      | Module connection copper bar 2                                                                                   |
|-------------------|------------------------------------------------------------------------------------------------------------------|
| specifications    | W116mm*L48mm*T2.0                                                                                                |
| Material          | Purple copper(T2-Y2)                                                                                             |
| surface treatment | Electroplating matte nickel, powder coating                                                                      |
| purpose           | Automotive parts, mechanical equipment, etc                                                                      |
| Tolerance         | ±0.01mm                                                                                                          |
| working procedure | Material cutting, trimming, bending forming, electroplating matte nickel, powder coating, packaging and shipping |