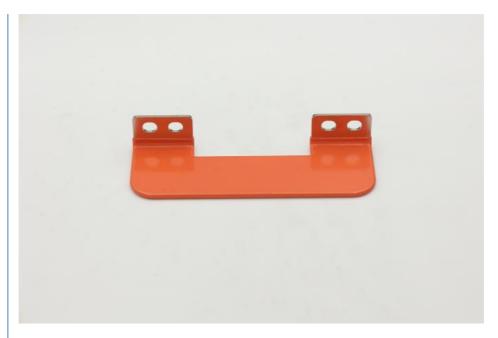

### **Product Specification**

Product Name: Module Connection Copper Bar 2

Specifications: W116mm\*L48mm\*T2.0
 Material: Purple Copper (T2-Y2)

Surface Treatment: Electroplating Matte Nickel, Powder Coating

### **Product Description**

| Product name      | Module connection copper bar 2                                                                                   |
|-------------------|------------------------------------------------------------------------------------------------------------------|
| specifications    | W116mm*L48mm*T2.0                                                                                                |
| Material          | Purple copper(T2-Y2)                                                                                             |
| surface treatment | Electroplating matte nickel, powder coating                                                                      |
| purpose           | Automotive parts, mechanical equipment, etc                                                                      |
| Tolerance         | ±0.01mm                                                                                                          |
| working procedure | Material cutting, trimming, bending forming, electroplating matte nickel, powder coating, packaging and shipping |