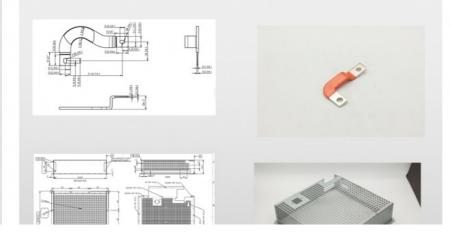

#### **Product Specification**

Product Name:

• Specifications:

Material:

Tolerance:Application:

• Highlight:

Product Name 1: Specifications 1:

Connecting Copper Aluminum Composite Bars L41.9mm\*W40mm\*T2.0 Copper Bar L86mm\*W20mm\*T2.0 Purple CopperT2-Y2、T2-M ±0.01mm Automotive, Electronics, Machinery, Etc.

#### **Product Description**

Our Product Introduction

for more products please visit us on metalstamp-parts.com

| Product Name Connecting copper aluminum composite bars   Specifications L41.9mm*W40mm*T2.0   By product name Copper bar   By Specificatons L86mm*W20mm*T2.0   Material Purple copperT2-Y2,T2-M   Tolerance ±0.01mm   Application Automotive, Electronics, Machinery, etc.   working procedure   Cutting, Grinding, Full Inspection, Packaging and Shipping   texteen Deagterg Shengshi Hardware products Ca.TD   Steazben Dorgteng Shengshi Hardware products Ca.TD   Steazben Dorgteng Shengshi Hardware products Ca.TD                                                                                                            |                   |     | 0                       |                        |               |  |
|-------------------------------------------------------------------------------------------------------------------------------------------------------------------------------------------------------------------------------------------------------------------------------------------------------------------------------------------------------------------------------------------------------------------------------------------------------------------------------------------------------------------------------------------------------------------------------------------------------------------------------------|-------------------|-----|-------------------------|------------------------|---------------|--|
| By product name Copper bar<br>By Specifications L86mm*W20mm*T2.0<br>Material Purple copperT2-Y2,T2-M<br>Tolerance ±0.01mm<br>Application Automotive, Electronics, Machinery, etc. working procedure Cutting, Grinding, Full Inspection, Packaging and Shipping<br>teatent Dougteng Shengshi Hardware products Ca, LTD<br>Machinery etc. The Standard Self sold                                                                                                                                                                                                                                                                      | Product Name      |     | Connecting cop          | per aluminum composite | bars          |  |
| By Specifications L86mm*W20mm*T2.0<br>Material Purple copperT2-Y2,T2-M<br>tolerance ±0.01mm<br>Application Automotive, Electronics, Machinery, etc. working procedure Shipping<br>seatern Dongferg Shengshi Hardware products Co. ITD<br>Shenzhen Dongferg Shengshi Hardware products Co. ITD<br>Shenzhen Dongferg Shengshi Hardware products Co. ITD                                                                                                                                                                                                                                                                               | Specifications    |     | L41.9mm*W40r            | nm*T2.0                |               |  |
| Material Purple copperT2-Y2,T2-M   Tolerance ±0.01mm     Application Automotive, Electronics, Machinery, etc.     Machinery, etc.     working procedure   Cutting, Grinding, Full   Inspection, Packaging and   Shenzhen Dongfeng Shengshi Hardware products Co., LTD                                                                                                                                                                                 | By product name   |     | Copper bar              |                        |               |  |
| Tolerance       ±0.01mm         Application       Automotive, Electronics, Machinery, etc.       working procedure       Cutting, Grinding, Full Inspection, Packaging and Shipping         • sterzten Dongfeng Shengshi Hardware products Co., LTD       •         • Sterzten Dongfeng Shengshi Hardware products Co., LTD       •         • Sterzten Dongfeng Shengshi Hardware products Co., LTD       •         • Sterzten Dongfeng Shengshi Hardware products Co., LTD       •         • Sterzten Dongfeng Shengshi Hardware products Co., LTD       •         • Sterzten Dongfeng Shengshi Hardware products Co., LTD       • | By Specifications |     | L86mm*W20mr             | L86mm*W20mm*T2.0       |               |  |
| Application Automotive, Electronics,<br>Machinery, etc. working procedure Cutting, Grinding, Full<br>Inspection, Packaging and<br>Shipping   Stender Dongfeng Shengshi Hardware products Co., LTD Shenzhen Dongfeng Shengshi Hardware products Co., LTD Shenzhen Dongfeng Shengshi Hardware products Co., LTD                                                                                                                                                                                                                                                                                                                       | Material          |     | Purple copperT2-Y2,T2-M |                        |               |  |
| Machinery, etc. Inspection, Packaging and Shipping                                                                                                                                                                                                                                                                                                                                                                                                                                                                                                                                                                                  | Tolerance         |     | ±0.01mm                 |                        |               |  |
| benzen Dongfeng Shengshi Hardware products Co., LTD   Direct wholesale, self-produced and self sold                                                                                                                                                                                                                                                                                                                                                                                                                                                                                                                                 | Application       |     |                         | working procedure      | Inspection, F |  |
| Shenzhen Dongfeng Shengshi Hardware Products Co., Ltd. was established in 2003 and is                                                                                                                                                                                                                                                                                                                                                                                                                                                                                                                                               | _                 | Abo | ut Us                   |                        |               |  |