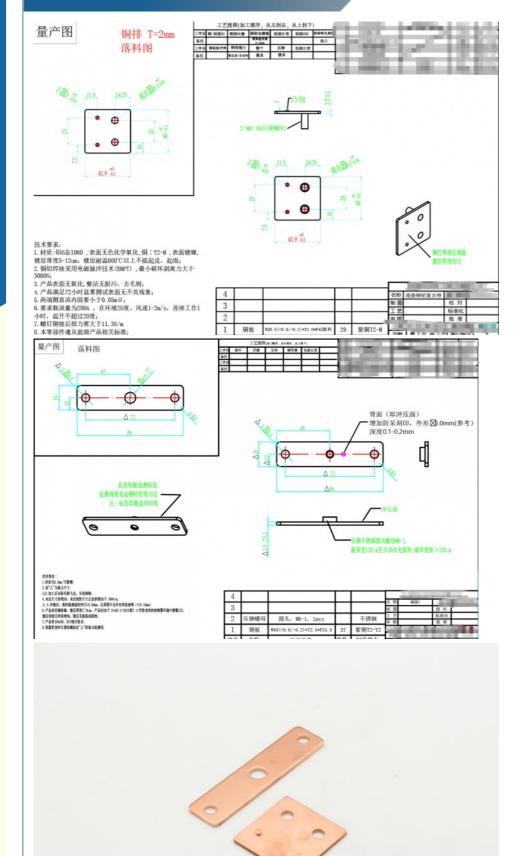

#### **Product Specification**

Product Name:

• Specifications:

Material:

Tolerance:Application:

• Highlight:

Product Name 1: Specifications 1:

Connecting Copper Aluminum Composite Bars L41.9mm\*W40mm\*T2.0 Copper Bar L86mm\*W20mm\*T2.0 Purple CopperT2-Y2、T2-M ±0.01mm Automotive, Electronics, Machinery, Etc.

#### **Product Description**

Our Product Introduction

for more products please visit us on metalstamp-parts.com

| Product Name Connecting copper aluminum composite bars   Specifications L41.9mm*W40mm*T2.0   By product name Copper bar   By Specificatons L86mm*W20mm*T2.0   Material Purple copperT2-Y2,T2-M   Tolerance ±0.01mm   Application Automotive, Electronics, Machinery, etc.   working procedure   Cutting, Grinding, Full Inspection, Packaging and Shipping   texteen Deagterg Shengshi Hardware products Ca.TD   Steazben Dorgteng Shengshi Hardware products Ca.TD   Steazben Dorgteng Shengshi Hardware products Ca.TD                                                                                                            |                   |     | 0                       |                        |               |  |
|-------------------------------------------------------------------------------------------------------------------------------------------------------------------------------------------------------------------------------------------------------------------------------------------------------------------------------------------------------------------------------------------------------------------------------------------------------------------------------------------------------------------------------------------------------------------------------------------------------------------------------------|-------------------|-----|-------------------------|------------------------|---------------|--|
| By product name Copper bar<br>By Specifications L86mm*W20mm*T2.0<br>Material Purple copperT2-Y2,T2-M<br>Tolerance ±0.01mm<br>Application Automotive, Electronics, Machinery, etc. working procedure Cutting, Grinding, Full Inspection, Packaging and Shipping<br>teatent Dougteng Shengshi Hardware products Ca, LTD<br>Machinery etc. The Standard Self sold                                                                                                                                                                                                                                                                      | Product Name      |     | Connecting cop          | per aluminum composite | bars          |  |
| By Specifications L86mm*W20mm*T2.0<br>Material Purple copperT2-Y2,T2-M<br>tolerance ±0.01mm<br>Application Automotive, Electronics, Machinery, etc. working procedure Shipping<br>seatern Dongferg Shengshi Hardware products Co. ITD<br>Shenzhen Dongferg Shengshi Hardware products Co. ITD<br>Shenzhen Dongferg Shengshi Hardware products Co. ITD                                                                                                                                                                                                                                                                               | Specifications    |     | L41.9mm*W40r            | nm*T2.0                |               |  |
| Material Purple copperT2-Y2,T2-M   Tolerance ±0.01mm     Application Automotive, Electronics, Machinery, etc.     Machinery, etc.     working procedure   Cutting, Grinding, Full   Inspection, Packaging and   Shenzhen Dongfeng Shengshi Hardware products Co., LTD                                                                                                                                                                                 | By product name   |     | Copper bar              |                        |               |  |
| Tolerance       ±0.01mm         Application       Automotive, Electronics, Machinery, etc.       working procedure       Cutting, Grinding, Full Inspection, Packaging and Shipping         • sterzten Dongfeng Shengshi Hardware products Co., LTD       •         • Sterzten Dongfeng Shengshi Hardware products Co., LTD       •         • Sterzten Dongfeng Shengshi Hardware products Co., LTD       •         • Sterzten Dongfeng Shengshi Hardware products Co., LTD       •         • Sterzten Dongfeng Shengshi Hardware products Co., LTD       •         • Sterzten Dongfeng Shengshi Hardware products Co., LTD       • | By Specifications |     | L86mm*W20mr             | L86mm*W20mm*T2.0       |               |  |
| Application Automotive, Electronics,<br>Machinery, etc. working procedure Cutting, Grinding, Full<br>Inspection, Packaging and<br>Shipping   Stender Dongfeng Shengshi Hardware products Co., LTD Shenzhen Dongfeng Shengshi Hardware products Co., LTD Shenzhen Dongfeng Shengshi Hardware products Co., LTD                                                                                                                                                                                                                                                                                                                       | Material          |     | Purple copperT2-Y2,T2-M |                        |               |  |
| Machinery, etc. Inspection, Packaging and Shipping                                                                                                                                                                                                                                                                                                                                                                                                                                                                                                                                                                                  | Tolerance         |     | ±0.01mm                 |                        |               |  |
| benzen Dongfeng Shengshi Hardware products Co., LTD   Direct wholesale, self-produced and self sold                                                                                                                                                                                                                                                                                                                                                                                                                                                                                                                                 | Application       |     |                         | working procedure      | Inspection, F |  |
| Shenzhen Dongfeng Shengshi Hardware Products Co., Ltd. was established in 2003 and is                                                                                                                                                                                                                                                                                                                                                                                                                                                                                                                                               | _                 | Abo | ut Us                   |                        |               |  |