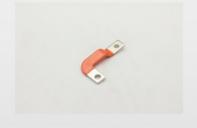

#### **Product Specification**

Product Name: 04 Hard Copper Bar PACK-A Module Series

Connection

• Specifications: W51.15mm\*L414.4mm\*T2.0

Material: Purple Copper/T2

Surface Treatment: Electroplating And Powder Coating

### **Product Description**

| product name      | 04 Hard Copper Bar PACK-A Module Series<br>Connection                                       |
|-------------------|---------------------------------------------------------------------------------------------|
| specifications    | W51.15mm*L414.4mm*T2.0                                                                      |
| Material          | Purple copper/T2                                                                            |
| surface treatment | Electroplating and powder coating                                                           |
| Tolerance         | ±0.01mm                                                                                     |
| purpose           | Automotive parts, mechanical equipment.etc                                                  |
| working procedure | Cutting - edge tapping - bending - nickel plating - powder coating - packaging and shipping |