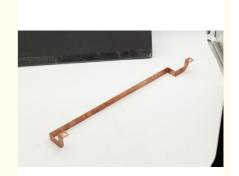

#### **Product Specification**

Product Name: 04 Hard Copper Bar PACK-A Module Series

Connection

• Specifications: W51.15mm\*L414.4mm\*T2.0

Material: Purple Copper/T2

Surface Treatment: Electroplating And Powder Coating

### **Product Description**

| product name      | 04 Hard Copper Bar PACK-A Module Series<br>Connection                                       |
|-------------------|---------------------------------------------------------------------------------------------|
| specifications    | W51.15mm*L414.4mm*T2.0                                                                      |
| Material          | Purple copper/T2                                                                            |
| surface treatment | Electroplating and powder coating                                                           |
| Tolerance         | ±0.01mm                                                                                     |
| purpose           | Automotive parts, mechanical equipment.etc                                                  |
| working procedure | Cutting - edge tapping - bending - nickel plating - powder coating - packaging and shipping |