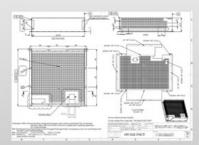

#### **Product Specification**

Product Name: 04 Hard Copper Bar PACK-A Module Series

Connection

• Specifications: W51.15mm\*L414.4mm\*T2.0

Material: Purple Copper/T2

Surface Treatment: Electroplating And Powder Coating

• Tolerance: ±0.01mm

Purpose: Automotive Parts, Mechanical Equipment.etc

 Working Procedure: Cutting - Edge Tapping - Bending - Nickel Plating - Powder Coating - Packaging And

Shipping

• Highlight: brass copper stamping parts,

### **Product Description**

| product name      | 04 Hard Copper Bar PACK-A Module Series<br>Connection                                       |
|-------------------|---------------------------------------------------------------------------------------------|
| specifications    | W51.15mm*L414.4mm*T2.0                                                                      |
| Material          | Purple copper/T2                                                                            |
| surface treatment | Electroplating and powder coating                                                           |
| Tolerance         | ±0.01mm                                                                                     |
| purpose           | Automotive parts, mechanical equipment.etc                                                  |
| working procedure | Cutting - edge tapping - bending - nickel plating - powder coating - packaging and shipping |