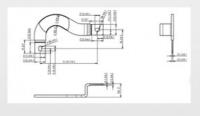

#### **Product Specification**

Product Name: 04 Hard Copper Bar PACK-A Module Series

Connection

• Specifications: W51.15mm\*L414.4mm\*T2.0

Material: Purple Copper/T2

Surface Treatment: Electroplating And Powder Coating

• Tolerance: ±0.01mm

Purpose: Automotive Parts, Mechanical Equipment.etc

 Working Procedure: Cutting - Edge Tapping - Bending - Nickel Plating - Powder Coating - Packaging And

Shipping

• Highlight: brass copper stamping parts,

### **Product Description**

| product name      | 04 Hard Copper Bar PACK-A Module Series<br>Connection                                       |
|-------------------|---------------------------------------------------------------------------------------------|
| specifications    | W51.15mm*L414.4mm*T2.0                                                                      |
| Material          | Purple copper/T2                                                                            |
| surface treatment | Electroplating and powder coating                                                           |
| Tolerance         | ±0.01mm                                                                                     |
| purpose           | Automotive parts, mechanical equipment.etc                                                  |
| working procedure | Cutting - edge tapping - bending - nickel plating - powder coating - packaging and shipping |