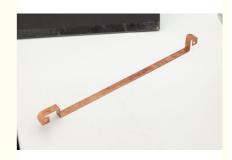

#### **Product Specification**

Product Name: 04 Hard Copper Bar PACK-A Module Series

Connection

• Specifications: W51.15mm\*L414.4mm\*T2.0

Material: Purple Copper/T2

Surface Treatment: Electroplating And Powder Coating

### **Product Description**

| product name      | 04 Hard Copper Bar PACK-A Module Series<br>Connection                                       |
|-------------------|---------------------------------------------------------------------------------------------|
| specifications    | W51.15mm*L414.4mm*T2.0                                                                      |
| Material          | Purple copper/T2                                                                            |
| surface treatment | Electroplating and powder coating                                                           |
| Tolerance         | ±0.01mm                                                                                     |
| purpose           | Automotive parts, mechanical equipment.etc                                                  |
| working procedure | Cutting - edge tapping - bending - nickel plating - powder coating - packaging and shipping |