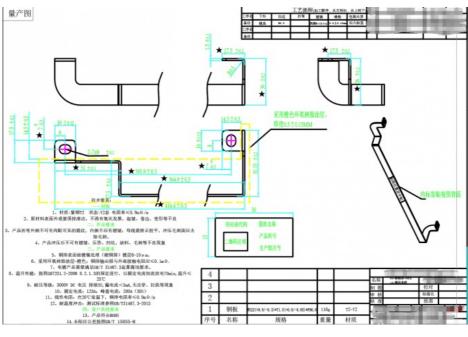

#### **Product Specification**

Product Name: 04 Hard Copper Bar PACK-A Module Series

Connection

• Specifications: W51.15mm\*L414.4mm\*T2.0

Material: Purple Copper/T2

Surface Treatment: Electroplating And Powder Coating

• Tolerance: ±0.01mm

Purpose: Automotive Parts, Mechanical Equipment.etc

 Working Procedure: Cutting - Edge Tapping - Bending - Nickel Plating - Powder Coating - Packaging And

Shipping

• Highlight: brass copper stamping parts,

### **Product Description**

| product name      | 04 Hard Copper Bar PACK-A Module Series<br>Connection                                       |
|-------------------|---------------------------------------------------------------------------------------------|
| specifications    | W51.15mm*L414.4mm*T2.0                                                                      |
| Material          | Purple copper/T2                                                                            |
| surface treatment | Electroplating and powder coating                                                           |
| Tolerance         | ±0.01mm                                                                                     |
| purpose           | Automotive parts, mechanical equipment.etc                                                  |
| working procedure | Cutting - edge tapping - bending - nickel plating - powder coating - packaging and shipping |