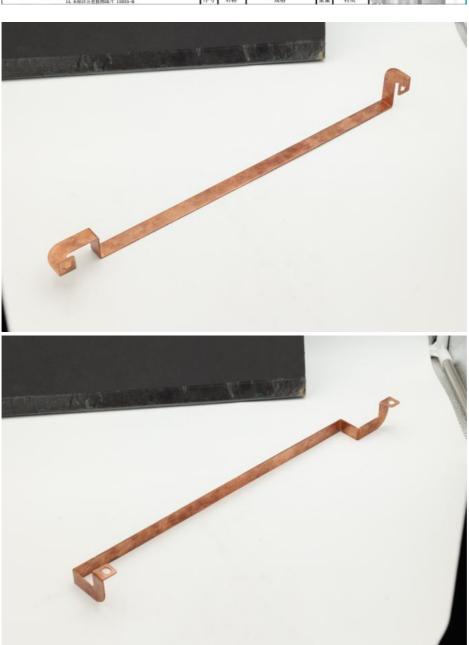

#### **Product Specification**

Product Name: 04 Hard Copper Bar PACK-A Module Series

Connection

• Specifications: W51.15mm\*L414.4mm\*T2.0

Material: Purple Copper/T2

Surface Treatment: Electroplating And Powder Coating

### **Product Description**

| product name      | 04 Hard Copper Bar PACK-A Module Series<br>Connection                                       |
|-------------------|---------------------------------------------------------------------------------------------|
| specifications    | W51.15mm*L414.4mm*T2.0                                                                      |
| Material          | Purple copper/T2                                                                            |
| surface treatment | Electroplating and powder coating                                                           |
| Tolerance         | ±0.01mm                                                                                     |
| purpose           | Automotive parts, mechanical equipment.etc                                                  |
| working procedure | Cutting - edge tapping - bending - nickel plating - powder coating - packaging and shipping |