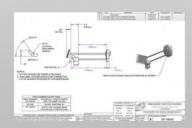

#### **Product Specification**

Product Name: 04 Hard Copper Bar PACK-A Module Series

Connection

• Specifications: W51.15mm\*L414.4mm\*T2.0

Material: Purple Copper/T2

Surface Treatment: Electroplating And Powder Coating

• Tolerance: ±0.01mm

Purpose: Automotive Parts, Mechanical Equipment.etc

 Working Procedure: Cutting - Edge Tapping - Bending - Nickel Plating - Powder Coating - Packaging And

Shipping

• Highlight: brass copper stamping parts,

### **Product Description**

| product name      | 04 Hard Copper Bar PACK-A Module Series<br>Connection                                       |
|-------------------|---------------------------------------------------------------------------------------------|
| specifications    | W51.15mm*L414.4mm*T2.0                                                                      |
| Material          | Purple copper/T2                                                                            |
| surface treatment | Electroplating and powder coating                                                           |
| Tolerance         | ±0.01mm                                                                                     |
| purpose           | Automotive parts, mechanical equipment.etc                                                  |
| working procedure | Cutting - edge tapping - bending - nickel plating - powder coating - packaging and shipping |