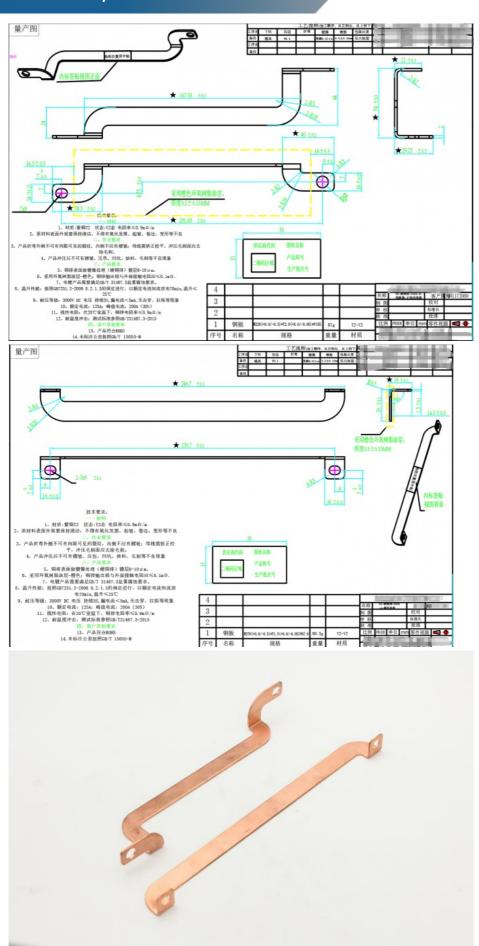

### **Product Specification**

Product Name: Hard Copper Bar PACK-A Module Series

Connection

Specifications: L246mm\*W41.6mm\*1.5T

Product Name1: Hard Copper Bar PACK-B Fuse Positive

Connector

Specifications1: L217.85mm\*W98.4mm\*2.0TMaterial: T2-Y2/Purple Copper

• Tolerance: ±0.01mm

Working Procedure: Cutting - Edge Tapping - Bending - Nickel

Plating - Powder Coating - Packaging And

Shipping

• Highlight: customized copper stamping parts,

customized aluminium stamping parts,

### **Product Description**

| Product Name      | Hard Copper Bar PACK-A Module Series Connection                                             |
|-------------------|---------------------------------------------------------------------------------------------|
| Specifications    | L246mm*W41.6mm*1.5T                                                                         |
| By-Product Name   | Hard Copper Bar PACK-B Fuse Positive Connector                                              |
| By-Specifications | L217.85mm*W98.4mm*2.0T                                                                      |
| Material          | T2-Y2/Purple copper                                                                         |
| Tolerance         | ±0.01mm                                                                                     |
| working procedure | Cutting - edge tapping - bending - nickel plating - powder coating - packaging and shipping |