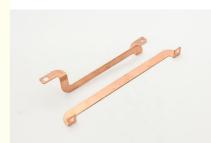

### **Product Specification**

Product Name: Hard Copper Bar PACK-A Module Series

Connection

Specifications: L246mm\*W41.6mm\*1.5T

Product Name1: Hard Copper Bar PACK-B Fuse Positive

Connector

Specifications1: L217.85mm\*W98.4mm\*2.0TMaterial: T2-Y2/Purple Copper

### **Product Description**

| Product Name      | Hard Copper Bar PACK-A Module Series Connection                                             |
|-------------------|---------------------------------------------------------------------------------------------|
| Specifications    | L246mm*W41.6mm*1.5T                                                                         |
| By-Product Name   | Hard Copper Bar PACK-B Fuse Positive Connector                                              |
| By-Specifications | L217.85mm*W98.4mm*2.0T                                                                      |
| Material          | T2-Y2/Purple copper                                                                         |
| Tolerance         | ±0.01mm                                                                                     |
| working procedure | Cutting - edge tapping - bending - nickel plating - powder coating - packaging and shipping |