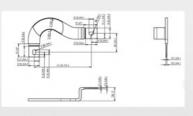

### **Product Specification**

Product Name: Hard Copper Bar PACK-A Module Series

Connection

Specifications: L246mm\*W41.6mm\*1.5T

Product Name1: Hard Copper Bar PACK-B Fuse Positive

Connector

Specifications1: L217.85mm\*W98.4mm\*2.0TMaterial: T2-Y2/Purple Copper

### **Product Description**

| Product Name      | Hard Copper Bar PACK-A Module Series Connection                                             |
|-------------------|---------------------------------------------------------------------------------------------|
| Specifications    | L246mm*W41.6mm*1.5T                                                                         |
| By-Product Name   | Hard Copper Bar PACK-B Fuse Positive Connector                                              |
| By-Specifications | L217.85mm*W98.4mm*2.0T                                                                      |
| Material          | T2-Y2/Purple copper                                                                         |
| Tolerance         | ±0.01mm                                                                                     |
| working procedure | Cutting - edge tapping - bending - nickel plating - powder coating - packaging and shipping |