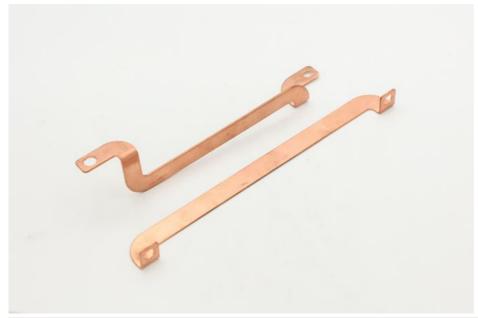

### **Product Specification**

Product Name: Hard Copper Bar PACK-A Module Series

Connection

Specifications: L246mm\*W41.6mm\*1.5T

Product Name1: Hard Copper Bar PACK-B Fuse Positive

Connector

Specifications1: L217.85mm\*W98.4mm\*2.0TMaterial: T2-Y2/Purple Copper

### **Product Description**

| Product Name      | Hard Copper Bar PACK-A Module Series Connection                                             |
|-------------------|---------------------------------------------------------------------------------------------|
| Specifications    | L246mm*W41.6mm*1.5T                                                                         |
| By-Product Name   | Hard Copper Bar PACK-B Fuse Positive Connector                                              |
| By-Specifications | L217.85mm*W98.4mm*2.0T                                                                      |
| Material          | T2-Y2/Purple copper                                                                         |
| Tolerance         | ±0.01mm                                                                                     |
| working procedure | Cutting - edge tapping - bending - nickel plating - powder coating - packaging and shipping |