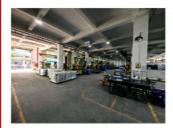

The company has complete equipment, mainly including: 48 large and small punches, 40 hand beer machines, 20 tapping machines, 25 drilling machines, 15 machining equipmen t, 6 lathes, 8 milling machines, 4 wire cutting machines, 5 precision grinders, CNC machining centers, spark machines, three production lines, and the quality management depart ment's projectors, anime/cubic, hardness meters, altimeters, film thickness testers and oth er testing equipment.