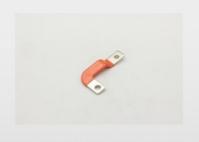

### **Product Specification**

Product Name: Hard Copper Bar PACK-A Module Series

Connection

Specifications: L246mm\*W41.6mm\*1.5T

Product Name1: Hard Copper Bar PACK-B Fuse Positive

Connector

Specifications1: L217.85mm\*W98.4mm\*2.0TMaterial: T2-Y2/Purple Copper

### **Product Description**

| Product Name      | Hard Copper Bar PACK-A Module Series Connection                                             |
|-------------------|---------------------------------------------------------------------------------------------|
| Specifications    | L246mm*W41.6mm*1.5T                                                                         |
| By-Product Name   | Hard Copper Bar PACK-B Fuse Positive Connector                                              |
| By-Specifications | L217.85mm*W98.4mm*2.0T                                                                      |
| Material          | T2-Y2/Purple copper                                                                         |
| Tolerance         | ±0.01mm                                                                                     |
| working procedure | Cutting - edge tapping - bending - nickel plating - powder coating - packaging and shipping |