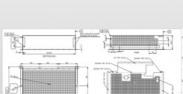

### **Product Specification**

Product Name: Hard Copper Bar PACK-A Module Series

Connection

Specifications: L246mm\*W41.6mm\*1.5T

Product Name1: Hard Copper Bar PACK-B Fuse Positive

Connector

Specifications1: L217.85mm\*W98.4mm\*2.0TMaterial: T2-Y2/Purple Copper

### **Product Description**

| Product Name      | Hard Copper Bar PACK-A Module Series Connection                                             |
|-------------------|---------------------------------------------------------------------------------------------|
| Specifications    | L246mm*W41.6mm*1.5T                                                                         |
| By-Product Name   | Hard Copper Bar PACK-B Fuse Positive Connector                                              |
| By-Specifications | L217.85mm*W98.4mm*2.0T                                                                      |
| Material          | T2-Y2/Purple copper                                                                         |
| Tolerance         | ±0.01mm                                                                                     |
| working procedure | Cutting - edge tapping - bending - nickel plating - powder coating - packaging and shipping |