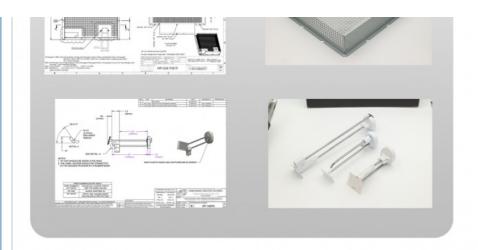

### **Product Specification**

Product Name: Hard Copper Bar PACK-A Module Series

Connection

Specifications: L246mm\*W41.6mm\*1.5T

Product Name1: Hard Copper Bar PACK-B Fuse Positive

Connector

Specifications1: L217.85mm\*W98.4mm\*2.0TMaterial: T2-Y2/Purple Copper

### **Product Description**

| Product Name      | Hard Copper Bar PACK-A Module Series Connection                                             |
|-------------------|---------------------------------------------------------------------------------------------|
| Specifications    | L246mm*W41.6mm*1.5T                                                                         |
| By-Product Name   | Hard Copper Bar PACK-B Fuse Positive Connector                                              |
| By-Specifications | L217.85mm*W98.4mm*2.0T                                                                      |
| Material          | T2-Y2/Purple copper                                                                         |
| Tolerance         | ±0.01mm                                                                                     |
| working procedure | Cutting - edge tapping - bending - nickel plating - powder coating - packaging and shipping |