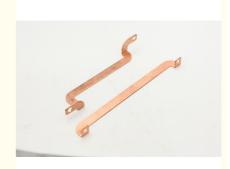

### **Product Specification**

Product Name: Hard Copper Bar PACK-A Module Series

Connection

Specifications: L246mm\*W41.6mm\*1.5T

Product Name1: Hard Copper Bar PACK-B Fuse Positive

Connector

Specifications1: L217.85mm\*W98.4mm\*2.0TMaterial: T2-Y2/Purple Copper

### **Product Description**

| Product Name      | Hard Copper Bar PACK-A Module Series Connection                                             |
|-------------------|---------------------------------------------------------------------------------------------|
| Specifications    | L246mm*W41.6mm*1.5T                                                                         |
| By-Product Name   | Hard Copper Bar PACK-B Fuse Positive Connector                                              |
| By-Specifications | L217.85mm*W98.4mm*2.0T                                                                      |
| Material          | T2-Y2/Purple copper                                                                         |
| Tolerance         | ±0.01mm                                                                                     |
| working procedure | Cutting - edge tapping - bending - nickel plating - powder coating - packaging and shipping |