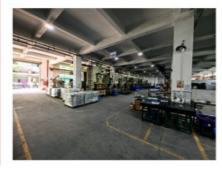

The company has complete equipment, mainly including: 48 large and small punches, 40 hand beer machines, 20 tapping machines, 25 drilling machines, 15 machining equipmen t, 6 lathes, 8 milling machines, 4 wire cutting machines, 5 precision grinders, CNC machining centers, spark machines, three production lines, and the quality management depart ment's projectors, anime/cubic, hardness meters, altimeters, film thickness testers and oth er testing equipment.