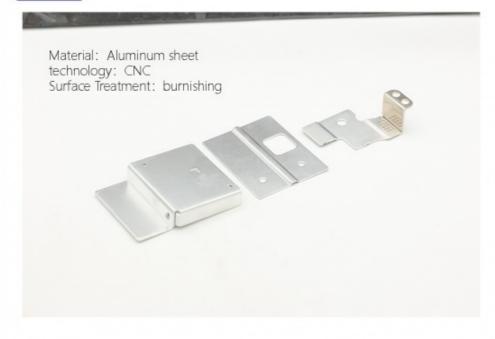

#### **Product Specification**

• Features: Lightweight, High Strength, Corrosion

Resistance

Application: Automotive, Electronics, Machinery, Etc.

Material: Aluminum SheetSize: CustomizedThickness: 0.5mm-10mm

• Usage: Assembly, Fixing, Connecting

Process: Stamping
Tolerance: ±0.01mm
Technology: CNC
Surface Treatment: Burnishing

• Highlight: Aluminum Sheet Metal Fabrication Hinge,

Hinge Stainless Steel Laser Cutting Service