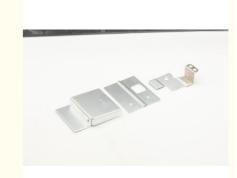

#### **Product Specification**

• Features: Lightweight, High Strength, Corrosion

Resistance

Application: Automotive, Electronics, Machinery, Etc.

Material: Aluminum SheetSize: CustomizedThickness: 0.5mm-10mm

• Usage: Assembly, Fixing, Connecting

Process: Stamping
Tolerance: ±0.01mm
Technology: CNC
Surface Treatment: Burnishing

• Highlight: Aluminum Sheet Metal Fabrication Hinge,

Hinge Stainless Steel Laser Cutting Service