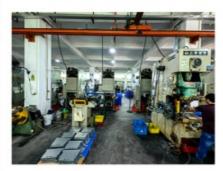

The company has complete equipment, mainly including: 48 large and small punches, 40 hand beer machines, 20 tapping machines, 25 drilling machines, 15 machining equipmen t, 6 lathes, 8 milling machines, 4 wire cutting machines, 5 precision grinders, CNC machining centers, spark machines, three production lines, and the quality management depart ment's projectors, anime/cubic, hardness meters, altimeters, film thickness testers and oth er testing equipment.