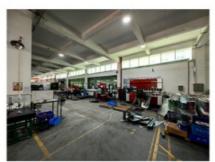

The company has complete equipment, mainly including: 48 large and small punches, 40 hand beer machines, 20 tapping machines, 25 drilling machines, 15 machining equipmen t, 6 lathes, 8 milling machines, 4 wire cutting machines, 5 precision grinders, CNC machining centers, spark machines, three production lines, and the quality management depart ment's projectors, anime/cubic, hardness meters, altimeters, film thickness testers and oth er testing equipment.