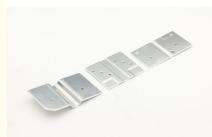

## **Product Specification**

Sizi: Customized Size
Material: AL 1060-O
Technology: CNC
Surface Treatment: Burnishing
Depth Of Hinge Cup: 11.3mm,10.5mm

• Thickness: 0.8mm,2.0mm,1mm,0.8\*1.0\*1.0mm,1.5mm

• Hole Pitch: 35MM,45/48/52mm

• Diameter Of Hinge Cup: 35mm

• Cup Depth: 11.3mm,10.5mm

• Highlight: Precision Straight Hinge, Flat Hinge Fabrication

, 10.5mm Cup Depth Hinge Fabrication

Shenzhen Dongfeng Shengshi Hardware products Co., LTD