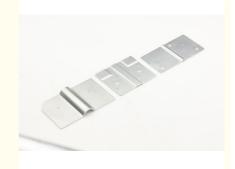

## **Product Specification**

Sizi: Customized Size
Material: AL 1060-O
Technology: CNC
Surface Treatment: Burnishing
Depth Of Hinge Cup: 11.3mm,10.5mm

• Thickness: 0.8mm,2.0mm,1mm,0.8\*1.0\*1.0mm,1.5mm

• Hole Pitch: 35MM,45/48/52mm

• Diameter Of Hinge Cup: 35mm

• Cup Depth: 11.3mm,10.5mm

• Highlight: Precision Straight Hinge, Flat Hinge Fabrication

, 10.5mm Cup Depth Hinge Fabrication

Shenzhen Dongfeng Shengshi Hardware products Co., LTD