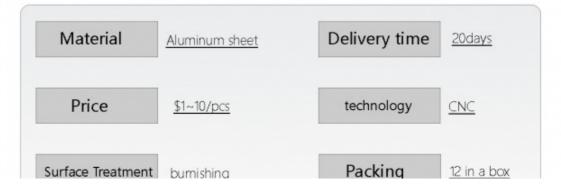

## **Basic Information**

Place of Origin: China Minimum Order Quantity: 1000

• Price: \$+1~10+Pcs

• Delivery Time: 15-20

• Payment Terms: L/C, D/A, D/P, T/T, Western Union,

MoneyGram

• Supply Ability: 3000+pcs+Month

## **Product Specification**

Sizi: Customized Size
Material: AL 1060-O
Technology: CNC
Surface Treatment: Burnishing
Depth Of Hinge Cup: 11.3mm,10.5mm

• Thickness: 0.8mm,2.0mm,1mm,0.8\*1.0\*1.0mm,1.5mm

• Hole Pitch: 35MM,45/48/52mm

• Diameter Of Hinge Cup: 35mm

• Cup Depth: 11.3mm,10.5mm

• Highlight: Precision Straight Hinge, Flat Hinge Fabrication

, 10.5mm Cup Depth Hinge Fabrication

Shenzhen Dongfeng Shengshi Hardware products Co., LTD