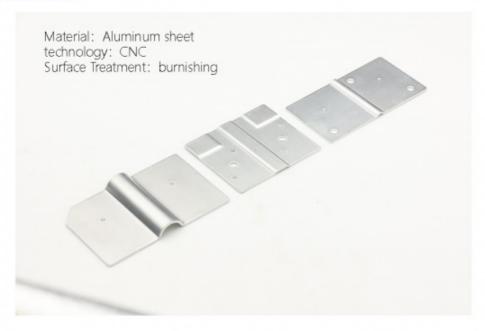

## **Product Specification**

Sizi: Customized Size
Material: AL 1060-O
Technology: CNC
Surface Treatment: Burnishing
Depth Of Hinge Cup: 11.3mm,10.5mm

• Thickness: 0.8mm,2.0mm,1mm,0.8\*1.0\*1.0mm,1.5mm

• Hole Pitch: 35MM,45/48/52mm

• Diameter Of Hinge Cup: 35mm

• Cup Depth: 11.3mm,10.5mm

• Highlight: Precision Straight Hinge, Flat Hinge Fabrication

, 10.5mm Cup Depth Hinge Fabrication

Shenzhen Dongfeng Shengshi Hardware products Co., LTD