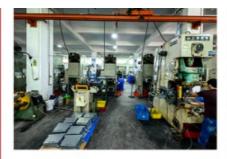

The company has complete equipment, mainly including: 48 large and small punches, 40 hand beer machines, 20 tapping machines, 25 drilling machines, 15 machining equipmen t, 6 lathes, 8 milling machines, 4 wire cutting machines, 5 precision grinders, CNC machining centers, spark machines, three production lines, and the quality management depart ment's projectors, anime/cubic, hardness meters, altimeters, film thickness testers and oth er testing equipment.