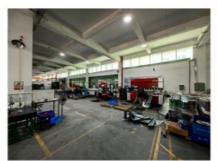

The company has complete equipment, mainly including: 48 large and small punches, 40 hand beer machines, 20 tapping machines, 25 drilling machines, 15 machining equipmen t, 6 lathes, 8 milling machines, 4 wire cutting machines, 5 precision grinders, CNC machining centers, spark machines, three production lines, and the quality management depart ment's projectors, anime/cubic, hardness meters, altimeters, film thickness testers and oth er testing equipment.