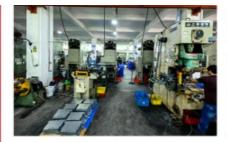

The company has complete equipment, mainly including: 48 large and small punches, 40 hand beer machines, 20 tapping machines, 25 drilling machines, 15 machining equipmen t, 6 lathes, 8 milling machines, 4 wire cutting machines, 5 precision grinders, CNC machining centers, spark machines, three production lines, and the quality management depart ment's projectors, anime/cubic, hardness meters, altimeters, film thickness testers and oth er testing equipment.