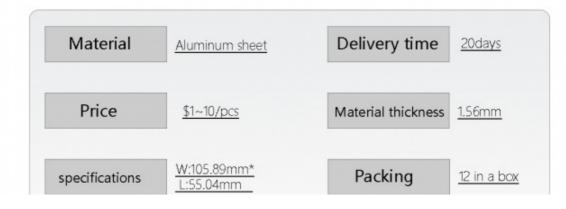

#### **Basic Information**

Place of Origin: China Minimum Order Quantity: 1000

• Price: \$+1~10+Pcs

• Delivery Time: 15-20

• Payment Terms: L/C, D/A, D/P, T/T, Western Union,

MoneyGram

• Supply Ability: 3000+pcs+Month

#### **Product Specification**

 Country/Region Of Manufacture: China

Material: AL 1060-O

• Specifications: W105.89\*L55.04mm

Material Thickness: 1.56mmType: Flat Hinge

• Product Name: Hydraulic Furniture Hinge Cabinet