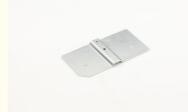

#### **Product Specification**

 Country/Region Of Manufacture: China

Material: AL 1060-O

• Specifications: W105.89\*L55.04mm

Material Thickness: 1.56mmType: Flat Hinge

• Product Name: Hydraulic Furniture Hinge Cabinet

Our factory specializes in the manufacturing of high-quality flat hinges using precision cutting and stamping techniques. These hinges are meticulously crafted to meet stringent quality standards and provide reliable performance in various applications.