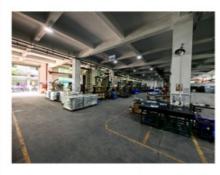

The company has complete equipment, mainly including: 48 large and small punches, 40 hand beer machines, 20 tapping machines, 25 drilling machines, 15 machining equipmen t, 6 lathes, 8 milling machines, 4 wire cutting machines, 5 precision grinders, CNC machining centers, spark machines, three production lines, and the quality management depart ment's projectors, anime/cubic, hardness meters, altimeters, film thickness testers and oth er testing equipment.