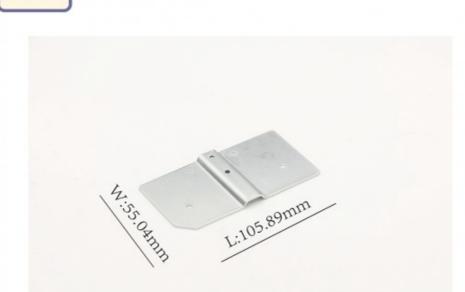

#### **Product Specification**

 Country/Region Of Manufacture: China

Material: AL 1060-O

• Specifications: W105.89\*L55.04mm

Material Thickness: 1.56mmType: Flat Hinge

• Product Name: Hydraulic Furniture Hinge Cabinet