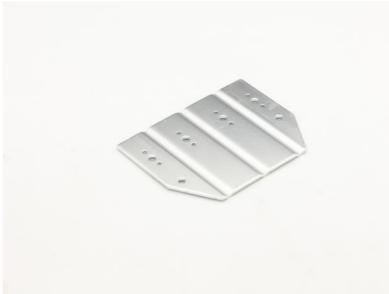

#### **Product Specification**

- Product Name:
- Specifications:
- Material:
- Working Procedure:
- Surface Treatment:
- Oem/Odm:
- Highlight:

| 2 Parallel Series Connected Conductive Bars                        |  |
|--------------------------------------------------------------------|--|
| W107*L84mm*T2.0                                                    |  |
| AL 1060-O/Aluminum                                                 |  |
| Material Dropping - Magnetic Polishing -<br>Packaging And Shipping |  |
| Polishing                                                          |  |

Available

precision aluminum mechanical parts, customized sheet metal stamping, customized aluminum mechanical parts

**Our Product Introduction** 

**Product Description** 

--

Professional hardware accessory processing