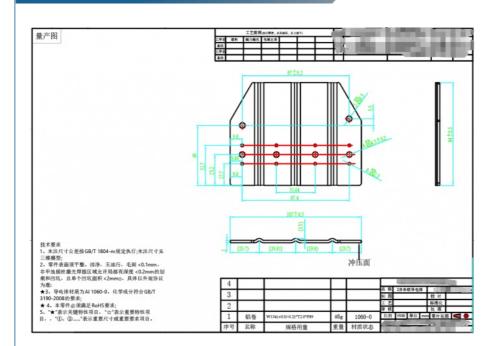

#### **Product Specification**

- Product Name:
- Specifications:
- Material:
- Working Procedure:
- Surface Treatment:
- Oem/Odm:
- Highlight:

| 2 Parallel Series Connected Conductive Bars                        |  |
|--------------------------------------------------------------------|--|
| W107*L84mm*T2.0                                                    |  |
| AL 1060-O/Aluminum                                                 |  |
| Material Dropping - Magnetic Polishing -<br>Packaging And Shipping |  |
| Polishing                                                          |  |

Free redo if the drawing requirements are not met

We guarantee production quality through standa rdized processes, innovate production, and specia lize in non-standard processing. Our quality stan dards are determined by you!