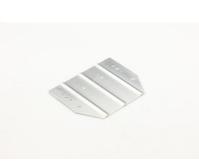

#### **Product Specification**

- Product Name:
- Specifications:
- Material:
- Working Procedure:
- Surface Treatment:
- Oem/Odm:
- Highlight:

| 2 Parallel Series Connected Conductive Bars                        |  |
|--------------------------------------------------------------------|--|
| W107*L84mm*T2.0                                                    |  |
| AL 1060-O/Aluminum                                                 |  |
| Material Dropping - Magnetic Polishing -<br>Packaging And Shipping |  |
| Polishing                                                          |  |

Available

precision aluminum mechanical parts, customized sheet metal stamping, customized aluminum mechanical parts

**Our Product Introduction** 

**Product Description** 

--

Professional hardware accessory processing