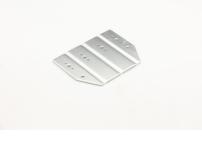

#### **Product Specification**

- Product Name:
- Specifications:
- Material:
- Working Procedure:
- Surface Treatment:
- Oem/Odm:
- Highlight:

| 2 Parallel Series Connected Conductive Bars                        |  |
|--------------------------------------------------------------------|--|
| W107*L84mm*T2.0                                                    |  |
| AL 1060-O/Aluminum                                                 |  |
| Material Dropping - Magnetic Polishing -<br>Packaging And Shipping |  |
| Polishing                                                          |  |

Available

precision aluminum mechanical parts, customized sheet metal stamping, customized aluminum mechanical parts

**Our Product Introduction** 

**Product Description** 

--

Professional hardware accessory processing