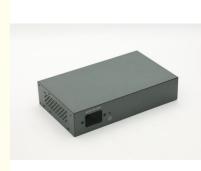

# Top box sheet metal powder coating process metal stamping parts

### **Product Description**

| Item              | Description                                                                                                                                                                              |  |  |  |
|-------------------|------------------------------------------------------------------------------------------------------------------------------------------------------------------------------------------|--|--|--|
| Product Name      | Top box sheet metal powder coating process metal stamping parts                                                                                                                          |  |  |  |
| Working Process   | Blanking, stamping, Punching, deep drawing, bending, Coining, Curling, Forming, threading, welding, tapping, riveting, cnc machining, CNC Milling                                        |  |  |  |
| Material          | carbon steel, Stainless steel Aluminum, copper, brass, bronze (according to customer's requirements)                                                                                     |  |  |  |
| Surface Treatment | Galvanized, Zinc, nickel, chrome-plated, Powder Coating, Polishing, Spraying, Anodizing, Pickling, E-<br>coating, etc.                                                                   |  |  |  |
| Packing           | Inner-Plastic Bag; Outer -Standard Carton Box + Pallet/Wood Case                                                                                                                         |  |  |  |
| Application       | Automobiles, Construction, Transportation, Furniture, machinery, home appliance, electronic & electric appliance, Agricultural Equipments                                                |  |  |  |
| Equipments        | stamping/punching machine, CNC bending machine, CNC Laser cutting machine, 5-250T punching machines, Welding Manapulator                                                                 |  |  |  |
| Thickness         | 0.5mm~12mm                                                                                                                                                                               |  |  |  |
| File Format       | Solidworks,Pro/Engineer,Auto CAD,PDF,JPG                                                                                                                                                 |  |  |  |
| Service           | Warm and quick response service provided by the professional Export Sales Team with many years' experience in handling exports to the US, Europe, Japan and other countries and regions. |  |  |  |
| Inspection        | 100% QC as to each products                                                                                                                                                              |  |  |  |