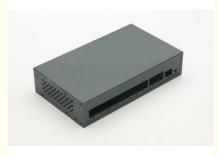

# Top box sheet metal powder coating process metal stamping parts

### **Product Description**

| Item              | Description                                                                                                                                                                              |  |  |  |
|-------------------|------------------------------------------------------------------------------------------------------------------------------------------------------------------------------------------|--|--|--|
| Product Name      | Top box sheet metal powder coating process metal stamping parts                                                                                                                          |  |  |  |
| Working Process   | Blanking, stamping, Punching, deep drawing, bending, Coining, Curling, Forming, threading, welding, tapping, riveting, cnc machining, CNC Milling                                        |  |  |  |
| Material          | carbon steel, Stainless steel Aluminum, copper, brass, bronze (according to customer's requirements)                                                                                     |  |  |  |
| Surface Treatment | Galvanized, Zinc, nickel, chrome-plated, Powder Coating, Polishing, Spraying, Anodizing, Pickling, E-<br>coating, etc.                                                                   |  |  |  |
| Packing           | Inner-Plastic Bag; Outer -Standard Carton Box + Pallet/Wood Case                                                                                                                         |  |  |  |
| Application       | Automobiles, Construction, Transportation, Furniture, machinery, home appliance, electronic & electric appliance, Agricultural Equipments                                                |  |  |  |
| Equipments        | stamping/punching machine, CNC bending machine, CNC Laser cutting machine, 5-250T punching machines, Welding Manapulator                                                                 |  |  |  |
| Thickness         | 0.5mm~12mm                                                                                                                                                                               |  |  |  |
| File Format       | Solidworks,Pro/Engineer,Auto CAD,PDF,JPG                                                                                                                                                 |  |  |  |
| Service           | Warm and quick response service provided by the professional Export Sales Team with many years' experience in handling exports to the US, Europe, Japan and other countries and regions. |  |  |  |
| Inspection        | 100% QC as to each products                                                                                                                                                              |  |  |  |