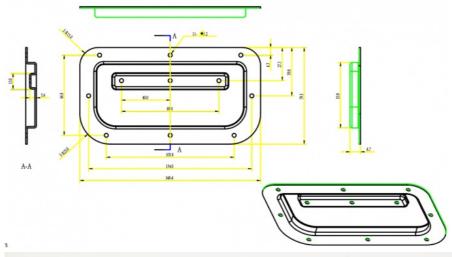

#### **Product Specification**

Product Name: Outdoor Communication Power Cabinet

Components

Specifications: L148.4mm\*W79.5mm\*T1.2

• Material: Hot Dip Galvanized Steel Sheet (SGCC)

• Tolerance: ±0.01mm~±0.05mm

## Product Description

| Product Name   | Outdoor communication power cabinet components |
|----------------|------------------------------------------------|
| Specifications | L148.4mm*W79.5mm*T1.2                          |
| Material       | Hot dip galvanized steel sheet(SGCC)           |

| Tolerance            | ±0.01mm~±0.05mm                                                                                                                           |
|----------------------|-------------------------------------------------------------------------------------------------------------------------------------------|
| Corrosion Resistance | Strong                                                                                                                                    |
| Usage                | Support/Connection/Fixing                                                                                                                 |
| Application          | Automobiles, Construction, Transportation, Furniture, machinery, home appliance, electronic & electric appliance, Agricultural Equipments |
| working procedure    | Pulling, shaping, punching, cutting, packaging and shipping                                                                               |