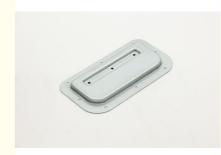

#### **Product Specification**

Product Name: Outdoor Communication Power Cabinet

Components

Specifications: L148.4mm\*W79.5mm\*T1.2

• Material: Hot Dip Galvanized Steel Sheet (SGCC)

• Tolerance: ±0.01mm~±0.05mm

## Product Description

| Product Name   | Outdoor communication power cabinet components |
|----------------|------------------------------------------------|
| Specifications | L148.4mm*W79.5mm*T1.2                          |
| Material       | Hot dip galvanized steel sheet(SGCC)           |