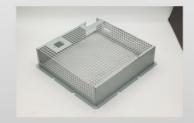

#### **Product Specification**

Product Name: Outdoor Communication Power Cabinet

Components

Specifications: L148.4mm\*W79.5mm\*T1.2

• Material: Hot Dip Galvanized Steel Sheet (SGCC)

• Tolerance: ±0.01mm~±0.05mm

## Product Description

| Product Name   | Outdoor communication power cabinet components |
|----------------|------------------------------------------------|
| Specifications | L148.4mm*W79.5mm*T1.2                          |
| Material       | Hot dip galvanized steel sheet(SGCC)           |