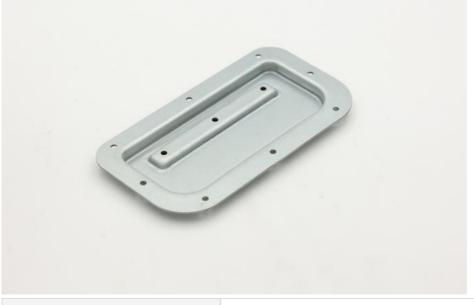

#### **Product Specification**

Product Name: Outdoor Communication Power Cabinet

Components

Specifications: L148.4mm\*W79.5mm\*T1.2

• Material: Hot Dip Galvanized Steel Sheet (SGCC)

• Tolerance: ±0.01mm~±0.05mm

Corrosion Resistance: Strong

Usage: Support/Connection/Fixing

• Application: Automobiles, Construction, Transportation,

Furniture, Machinery, Home Appliance, Electronic & Electric Appliance, Agricultural

## Product Description

| Product Name   | Outdoor communication power cabinet components |
|----------------|------------------------------------------------|
| Specifications | L148.4mm*W79.5mm*T1.2                          |
| Material       | Hot dip galvanized steel sheet(SGCC)           |

| Tolerance            | ±0.01mm~±0.05mm                                                                                                                           |
|----------------------|-------------------------------------------------------------------------------------------------------------------------------------------|
| Corrosion Resistance | Strong                                                                                                                                    |
| Usage                | Support/Connection/Fixing                                                                                                                 |
| Application          | Automobiles, Construction, Transportation, Furniture, machinery, home appliance, electronic & electric appliance, Agricultural Equipments |
| working procedure    | Pulling, shaping, punching, cutting, packaging and shipping                                                                               |