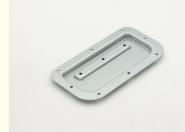

#### **Product Specification**

Product Name: Outdoor Communication Power Cabinet

Components

Specifications: L148.4mm\*W79.5mm\*T1.2

• Material: Hot Dip Galvanized Steel Sheet (SGCC)

• Tolerance: ±0.01mm~±0.05mm

## Product Description

| Product Name   | Outdoor communication power cabinet components |
|----------------|------------------------------------------------|
| Specifications | L148.4mm*W79.5mm*T1.2                          |
| Material       | Hot dip galvanized steel sheet(SGCC)           |