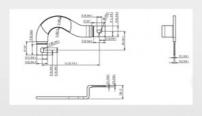

#### **Product Specification**

Product Name: Outdoor Communication Power Cabinet

Components

Specifications: L148.4mm\*W79.5mm\*T1.2

• Material: Hot Dip Galvanized Steel Sheet (SGCC)

• Tolerance: ±0.01mm~±0.05mm

## Product Description

| Product Name   | Outdoor communication power cabinet components |
|----------------|------------------------------------------------|
| Specifications | L148.4mm*W79.5mm*T1.2                          |
| Material       | Hot dip galvanized steel sheet(SGCC)           |

| Tolerance            | ±0.01mm~±0.05mm                                                                                                                           |
|----------------------|-------------------------------------------------------------------------------------------------------------------------------------------|
| Corrosion Resistance | Strong                                                                                                                                    |
| Usage                | Support/Connection/Fixing                                                                                                                 |
| Application          | Automobiles, Construction, Transportation, Furniture, machinery, home appliance, electronic & electric appliance, Agricultural Equipments |
| working procedure    | Pulling, shaping, punching, cutting, packaging and shipping                                                                               |