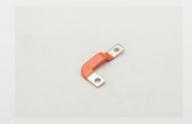

#### **Product Specification**

Product Name: Outdoor Communication Power Cabinet

Components

Specifications: L148.4mm\*W79.5mm\*T1.2

• Material: Hot Dip Galvanized Steel Sheet (SGCC)

• Tolerance: ±0.01mm~±0.05mm

## Product Description

| Product Name   | Outdoor communication power cabinet components |
|----------------|------------------------------------------------|
| Specifications | L148.4mm*W79.5mm*T1.2                          |
| Material       | Hot dip galvanized steel sheet(SGCC)           |

| Tolerance            | ±0.01mm~±0.05mm                                                                                                                           |
|----------------------|-------------------------------------------------------------------------------------------------------------------------------------------|
| Corrosion Resistance | Strong                                                                                                                                    |
| Usage                | Support/Connection/Fixing                                                                                                                 |
| Application          | Automobiles, Construction, Transportation, Furniture, machinery, home appliance, electronic & electric appliance, Agricultural Equipments |
| working procedure    | Pulling, shaping, punching, cutting, packaging and shipping                                                                               |