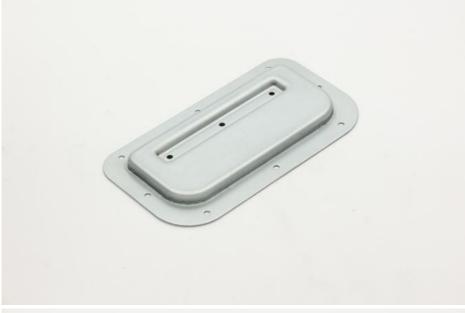

#### **Product Specification**

Product Name: Outdoor Communication Power Cabinet

Components

Specifications: L148.4mm\*W79.5mm\*T1.2

• Material: Hot Dip Galvanized Steel Sheet (SGCC)

• Tolerance: ±0.01mm~±0.05mm

## Product Description

| Product Name   | Outdoor communication power cabinet components |
|----------------|------------------------------------------------|
| Specifications | L148.4mm*W79.5mm*T1.2                          |
| Material       | Hot dip galvanized steel sheet(SGCC)           |