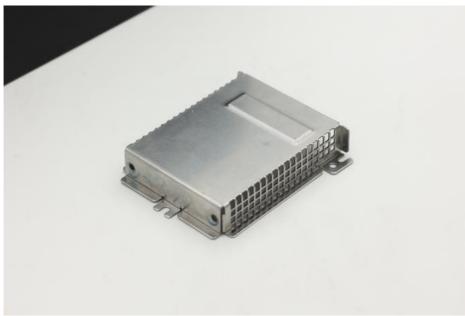

### **Product Specification**

Product Name: Anti Slip Cover

• Specifications: L88.1mm\*W70.9mm\*H16.8

Material Thickness: T=0.8mm

Material: SUS443/stainless SteelSample: Available If Need

• Working Procedure: Pulling, Punching, Punching Salad,

## Product Description

Product Name

Anti slip cover

| Specifications     | L88.1mm*W70.9mm*H16.8                                                                            |
|--------------------|--------------------------------------------------------------------------------------------------|
| Material thickness | T=0.8mm                                                                                          |
| Material           | SUS443/stainless steel                                                                           |
| Sample             | Available If Need                                                                                |
| working procedure  | Pulling, punching, punching salad, compounding, forming, full inspection, packaging and shipping |