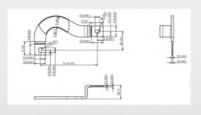

### **Product Specification**

Product Name: Anti Slip Cover

• Specifications: L88.1mm\*W70.9mm\*H16.8

Material Thickness: T=0.8mm

Material: SUS443/stainless SteelSample: Available If Need

• Working Procedure: Pulling, Punching, Punching Salad,

## Product Description

Product Name

Anti slip cover

| Specifications     | L88.1mm*W70.9mm*H16.8                                                                            |
|--------------------|--------------------------------------------------------------------------------------------------|
| Material thickness | T=0.8mm                                                                                          |
| Material           | SUS443/stainless steel                                                                           |
| Sample             | Available If Need                                                                                |
| working procedure  | Pulling, punching, punching salad, compounding, forming, full inspection, packaging and shipping |