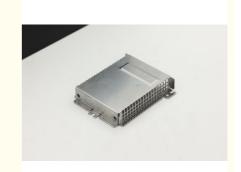

### **Product Specification**

Product Name: Anti Slip Cover

• Specifications: L88.1mm\*W70.9mm\*H16.8

Material Thickness: T=0.8mm

Material: SUS443/stainless SteelSample: Available If Need

• Working Procedure: Pulling, Punching, Punching Salad,

## Product Description

Product Name

Anti slip cover

| Specifications     | L88.1mm*W70.9mm*H16.8                                                                            |
|--------------------|--------------------------------------------------------------------------------------------------|
| Material thickness | T=0.8mm                                                                                          |
| Material           | SUS443/stainless steel                                                                           |
| Sample             | Available If Need                                                                                |
| working procedure  | Pulling, punching, punching salad, compounding, forming, full inspection, packaging and shipping |