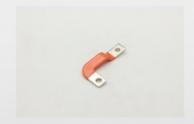

# SUS443 stainless steel anti slip cover precision sheet metal stamping parts

### **Product Specification**

Product Name: Anti Slip Cover

• Specifications: L88.1mm\*W70.9mm\*H16.8

Material Thickness: T=0.8mm

Material: SUS443/stainless SteelSample: Available If Need

• Working Procedure: Pulling, Punching, Punching Salad,

## Product Description

Product Name

Anti slip cover

| Specifications     | L88.1mm*W70.9mm*H16.8                                                                            |
|--------------------|--------------------------------------------------------------------------------------------------|
| Material thickness | T=0.8mm                                                                                          |
| Material           | SUS443/stainless steel                                                                           |
| Sample             | Available If Need                                                                                |
| working procedure  | Pulling, punching, punching salad, compounding, forming, full inspection, packaging and shipping |