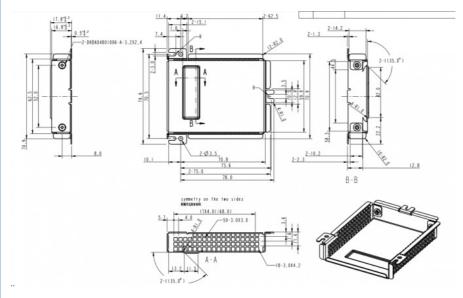

### **Product Specification**

Product Name: Anti Slip Cover

• Specifications: L88.1mm\*W70.9mm\*H16.8

Material Thickness: T=0.8mm

Material: SUS443/stainless SteelSample: Available If Need

• Working Procedure: Pulling, Punching, Punching Salad,

## Product Description

Product Name

Anti slip cover

| Specifications     | L88.1mm*W70.9mm*H16.8                                                                            |
|--------------------|--------------------------------------------------------------------------------------------------|
| Material thickness | T=0.8mm                                                                                          |
| Material           | SUS443/stainless steel                                                                           |
| Sample             | Available If Need                                                                                |
| working procedure  | Pulling, punching, punching salad, compounding, forming, full inspection, packaging and shipping |