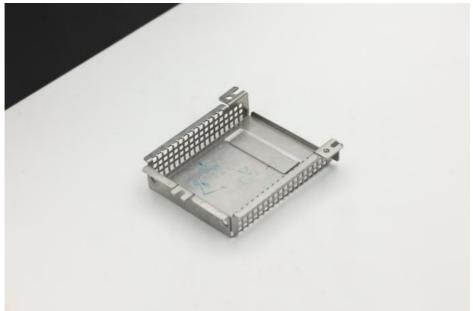

# SUS443 stainless steel anti slip cover precision sheet metal stamping parts

### **Product Specification**

Product Name: Anti Slip Cover

• Specifications: L88.1mm\*W70.9mm\*H16.8

Material Thickness: T=0.8mm

Material: SUS443/stainless SteelSample: Available If Need

• Working Procedure: Pulling, Punching, Punching Salad,

## Product Description

Product Name

Anti slip cover

| Specifications     | L88.1mm*W70.9mm*H16.8                                                                            |
|--------------------|--------------------------------------------------------------------------------------------------|
| Material thickness | T=0.8mm                                                                                          |
| Material           | SUS443/stainless steel                                                                           |
| Sample             | Available If Need                                                                                |
| working procedure  | Pulling, punching, punching salad, compounding, forming, full inspection, packaging and shipping |