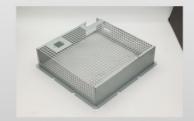

# SUS443 stainless steel anti slip cover precision sheet metal stamping parts

### **Product Specification**

Product Name: Anti Slip Cover

• Specifications: L88.1mm\*W70.9mm\*H16.8

Material Thickness: T=0.8mm

Material: SUS443/stainless SteelSample: Available If Need

• Working Procedure: Pulling, Punching, Punching Salad,

## Product Description

Product Name

Anti slip cover

| Specifications     | L88.1mm*W70.9mm*H16.8                                                                            |
|--------------------|--------------------------------------------------------------------------------------------------|
| Material thickness | T=0.8mm                                                                                          |
| Material           | SUS443/stainless steel                                                                           |
| Sample             | Available If Need                                                                                |
| working procedure  | Pulling, punching, punching salad, compounding, forming, full inspection, packaging and shipping |