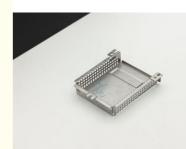

### **Product Specification**

Product Name: Anti Slip Cover

• Specifications: L88.1mm\*W70.9mm\*H16.8

Material Thickness: T=0.8mm

Material: SUS443/stainless SteelSample: Available If Need

• Working Procedure: Pulling, Punching, Punching Salad,

## Product Description

Product Name

Anti slip cover

| Specifications     | L88.1mm*W70.9mm*H16.8                                                                            |
|--------------------|--------------------------------------------------------------------------------------------------|
| Material thickness | T=0.8mm                                                                                          |
| Material           | SUS443/stainless steel                                                                           |
| Sample             | Available If Need                                                                                |
| working procedure  | Pulling, punching, punching salad, compounding, forming, full inspection, packaging and shipping |