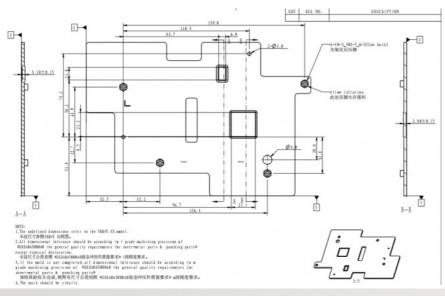

#### **Product Specification**

• Specifications: L191.5mm\*W125mm\*T2.5mm

Material: AL1100-H24

• Thickness: 3 +/- .005mm,0.5~25mm

Surface Treatment: Conductive Oxidation, Salt Spray 96H
Working Procedure: Continuous - Natural Oxidation - Rivet - Full

#### **Product Description**

| Specifications    | L191.5mm*W125mm*T2.5mm                                                            |
|-------------------|-----------------------------------------------------------------------------------|
| Thickness         | 3 +/005mm,0.5~25mm                                                                |
| Material          | AL1100-H24                                                                        |
| surface treatment | Conductive oxidation, salt spray 96H                                              |
| working procedure | Continuous - Natural Oxidation - Rivet - Full Inspection - Packaging and Shipping |