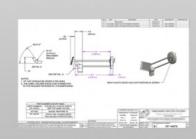

#### **Product Specification**

• Specifications: L191.5mm\*W125mm\*T2.5mm

Material: AL1100-H24

• Thickness: 3 +/- .005mm,0.5~25mm

Surface Treatment: Conductive Oxidation, Salt Spray 96H
Working Procedure: Continuous - Natural Oxidation - Rivet - Full

#### **Product Description**

| Specifications    | L191.5mm*W125mm*T2.5mm                                                            |
|-------------------|-----------------------------------------------------------------------------------|
| Thickness         | 3 +/005mm,0.5~25mm                                                                |
| Material          | AL1100-H24                                                                        |
| surface treatment | Conductive oxidation, salt spray 96H                                              |
| working procedure | Continuous - Natural Oxidation - Rivet - Full Inspection - Packaging and Shipping |