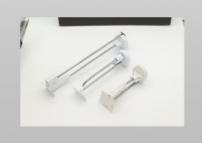

### Customized aluminum stamping panel metal stamping aluminum

#### **Product Specification**

• Specifications: L191.5mm\*W125mm\*T2.5mm

Material: AL1100-H24

• Thickness: 3 +/- .005mm,0.5~25mm

Surface Treatment: Conductive Oxidation, Salt Spray 96H
Working Procedure: Continuous - Natural Oxidation - Rivet - Full

#### **Product Description**

| Specifications    | L191.5mm*W125mm*T2.5mm                                                            |
|-------------------|-----------------------------------------------------------------------------------|
| Thickness         | 3 +/005mm,0.5~25mm                                                                |
| Material          | AL1100-H24                                                                        |
| surface treatment | Conductive oxidation, salt spray 96H                                              |
| working procedure | Continuous - Natural Oxidation - Rivet - Full Inspection - Packaging and Shipping |