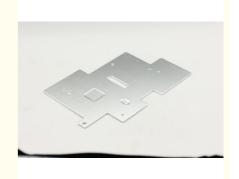

#### **Product Specification**

• Specifications: L191.5mm\*W125mm\*T2.5mm

Material: AL1100-H24

• Thickness: 3 +/- .005mm,0.5~25mm

Surface Treatment: Conductive Oxidation, Salt Spray 96H
Working Procedure: Continuous - Natural Oxidation - Rivet - Full

#### **Product Description**

| Specifications    | L191.5mm*W125mm*T2.5mm                                                            |
|-------------------|-----------------------------------------------------------------------------------|
| Thickness         | 3 +/005mm,0.5~25mm                                                                |
| Material          | AL1100-H24                                                                        |
| surface treatment | Conductive oxidation, salt spray 96H                                              |
| working procedure | Continuous - Natural Oxidation - Rivet - Full Inspection - Packaging and Shipping |