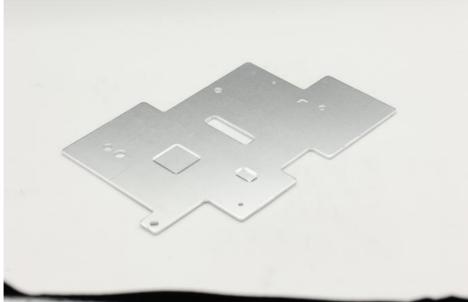

#### **Product Specification**

• Specifications: L191.5mm\*W125mm\*T2.5mm

Material: AL1100-H24

• Thickness: 3 +/- .005mm,0.5~25mm

Surface Treatment: Conductive Oxidation, Salt Spray 96H
Working Procedure: Continuous - Natural Oxidation - Rivet - Full

#### **Product Description**

| Specifications    | L191.5mm*W125mm*T2.5mm                                                            |
|-------------------|-----------------------------------------------------------------------------------|
| Thickness         | 3 +/005mm,0.5~25mm                                                                |
| Material          | AL1100-H24                                                                        |
| surface treatment | Conductive oxidation, salt spray 96H                                              |
| working procedure | Continuous - Natural Oxidation - Rivet - Full Inspection - Packaging and Shipping |