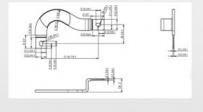

#### **Product Specification**

• Specifications: L191.5mm\*W125mm\*T2.5mm

Material: AL1100-H24

• Thickness: 3 +/- .005mm,0.5~25mm

Surface Treatment: Conductive Oxidation, Salt Spray 96H
Working Procedure: Continuous - Natural Oxidation - Rivet - Full

#### **Product Description**

| Specifications    | L191.5mm*W125mm*T2.5mm                                                            |
|-------------------|-----------------------------------------------------------------------------------|
| Thickness         | 3 +/005mm,0.5~25mm                                                                |
| Material          | AL1100-H24                                                                        |
| surface treatment | Conductive oxidation, salt spray 96H                                              |
| working procedure | Continuous - Natural Oxidation - Rivet - Full Inspection - Packaging and Shipping |