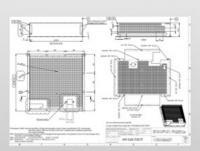

#### **Product Specification**

• Specifications: L191.5mm\*W125mm\*T2.5mm

Material: AL1100-H24

• Thickness: 3 +/- .005mm,0.5~25mm

Surface Treatment: Conductive Oxidation, Salt Spray 96H
Working Procedure: Continuous - Natural Oxidation - Rivet - Full

#### **Product Description**

| Specifications    | L191.5mm*W125mm*T2.5mm                                                            |
|-------------------|-----------------------------------------------------------------------------------|
| Thickness         | 3 +/005mm,0.5~25mm                                                                |
| Material          | AL1100-H24                                                                        |
| surface treatment | Conductive oxidation, salt spray 96H                                              |
| working procedure | Continuous - Natural Oxidation - Rivet - Full Inspection - Packaging and Shipping |