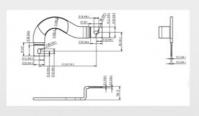

### **Product Specification**

Product Name: ATM Equipment, Mechanical Equipment

Material: SECC-T1N
Rivet Material: 2-M4、2-M5
Surface Treatment: Apply Silver Paint

• Specifications: L379.8mm\*W41.5mm\*H13.6

## Product Description

| Product Name   | ATM equipment, mechanical equipment |
|----------------|-------------------------------------|
| Material       | SECC-T1N                            |
| Rivet material | 2-M4,2-M5                           |

| surface treatment  | Apply silver paint                                                                              |
|--------------------|-------------------------------------------------------------------------------------------------|
| Specifications     | L379.8mm*W41.5mm*H13.6                                                                          |
| Material thickness | T1.6                                                                                            |
| Specifications     | factory                                                                                         |
| Sample             | Available If Need                                                                               |
| Services           | custom metal stamping                                                                           |
| working procedure  | Cutting, surface pressing, folding, bending, tapping, silver coating, full inspection packaging |