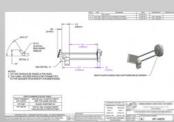

### **Product Specification**

Product Name: ATM Equipment, Mechanical Equipment

Material: SECC-T1N
Rivet Material: 2-M4、2-M5
Surface Treatment: Apply Silver Paint

• Specifications: L379.8mm\*W41.5mm\*H13.6

## Product Description

| Product Name   | ATM equipment, mechanical equipment |
|----------------|-------------------------------------|
| Material       | SECC-T1N                            |
| Rivet material | 2-M4,2-M5                           |

| surface treatment  | Apply silver paint                                                                              |
|--------------------|-------------------------------------------------------------------------------------------------|
| Specifications     | L379.8mm*W41.5mm*H13.6                                                                          |
| Material thickness | T1.6                                                                                            |
| Specifications     | factory                                                                                         |
| Sample             | Available If Need                                                                               |
| Services           | custom metal stamping                                                                           |
| working procedure  | Cutting, surface pressing, folding, bending, tapping, silver coating, full inspection packaging |