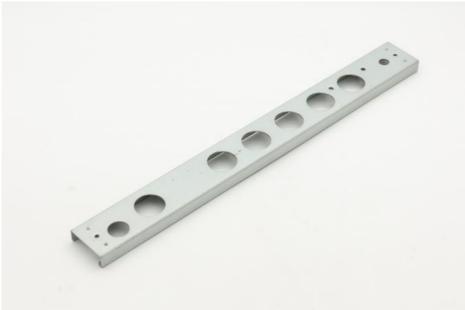

### **Product Specification**

Product Name: ATM Equipment, Mechanical Equipment

Material: SECC-T1N
Rivet Material: 2-M4、2-M5
Surface Treatment: Apply Silver Paint

• Specifications: L379.8mm\*W41.5mm\*H13.6

## Product Description

| Product Name   | ATM equipment, mechanical equipment |
|----------------|-------------------------------------|
| Material       | SECC-T1N                            |
| Rivet material | 2-M4,2-M5                           |

| surface treatment  | Apply silver paint                                                                              |
|--------------------|-------------------------------------------------------------------------------------------------|
| Specifications     | L379.8mm*W41.5mm*H13.6                                                                          |
| Material thickness | T1.6                                                                                            |
| Specifications     | factory                                                                                         |
| Sample             | Available If Need                                                                               |
| Services           | custom metal stamping                                                                           |
| working procedure  | Cutting, surface pressing, folding, bending, tapping, silver coating, full inspection packaging |