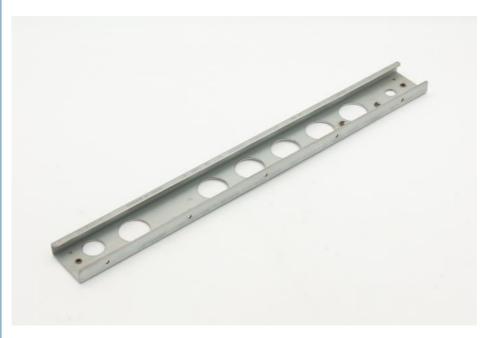

### **Product Specification**

Product Name: ATM Equipment, Mechanical Equipment

Material: SECC-T1N
Rivet Material: 2-M4、2-M5
Surface Treatment: Apply Silver Paint

• Specifications: L379.8mm\*W41.5mm\*H13.6

## Product Description

| Product Name   | ATM equipment, mechanical equipment |
|----------------|-------------------------------------|
| Material       | SECC-T1N                            |
| Rivet material | 2-M4,2-M5                           |

| surface treatment  | Apply silver paint                                                                              |
|--------------------|-------------------------------------------------------------------------------------------------|
| Specifications     | L379.8mm*W41.5mm*H13.6                                                                          |
| Material thickness | T1.6                                                                                            |
| Specifications     | factory                                                                                         |
| Sample             | Available If Need                                                                               |
| Services           | custom metal stamping                                                                           |
| working procedure  | Cutting, surface pressing, folding, bending, tapping, silver coating, full inspection packaging |