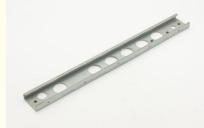

### **Product Specification**

Product Name: ATM Equipment, Mechanical Equipment

Material: SECC-T1N
Rivet Material: 2-M4、2-M5
Surface Treatment: Apply Silver Paint

• Specifications: L379.8mm\*W41.5mm\*H13.6

## Product Description

| Product Name   | ATM equipment, mechanical equipment |
|----------------|-------------------------------------|
| Material       | SECC-T1N                            |
| Rivet material | 2-M4,2-M5                           |

| surface treatment  | Apply silver paint                                                                              |
|--------------------|-------------------------------------------------------------------------------------------------|
| Specifications     | L379.8mm*W41.5mm*H13.6                                                                          |
| Material thickness | T1.6                                                                                            |
| Specifications     | factory                                                                                         |
| Sample             | Available If Need                                                                               |
| Services           | custom metal stamping                                                                           |
| working procedure  | Cutting, surface pressing, folding, bending, tapping, silver coating, full inspection packaging |