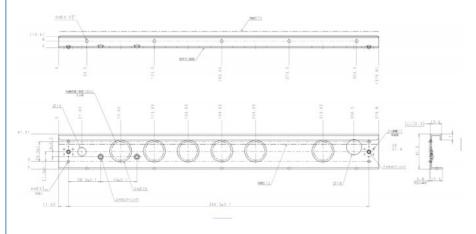

### **Product Specification**

Product Name: ATM Equipment, Mechanical Equipment

Material: SECC-T1N
Rivet Material: 2-M4、2-M5
Surface Treatment: Apply Silver Paint

• Specifications: L379.8mm\*W41.5mm\*H13.6

| surface treatment  | Apply silver paint                                                                              |
|--------------------|-------------------------------------------------------------------------------------------------|
| Specifications     | L379.8mm*W41.5mm*H13.6                                                                          |
| Material thickness | T1.6                                                                                            |
| Specifications     | factory                                                                                         |
| Sample             | Available If Need                                                                               |
| Services           | custom metal stamping                                                                           |
| working procedure  | Cutting, surface pressing, folding, bending, tapping, silver coating, full inspection packaging |