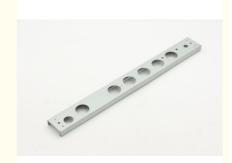

### **Product Specification**

Product Name: ATM Equipment, Mechanical Equipment

Material: SECC-T1N
Rivet Material: 2-M4、2-M5
Surface Treatment: Apply Silver Paint

• Specifications: L379.8mm\*W41.5mm\*H13.6

## Product Description

| Product Name   | ATM equipment, mechanical equipment |
|----------------|-------------------------------------|
| Material       | SECC-T1N                            |
| Rivet material | 2-M4,2-M5                           |

| surface treatment  | Apply silver paint                                                                              |
|--------------------|-------------------------------------------------------------------------------------------------|
| Specifications     | L379.8mm*W41.5mm*H13.6                                                                          |
| Material thickness | T1.6                                                                                            |
| Specifications     | factory                                                                                         |
| Sample             | Available If Need                                                                               |
| Services           | custom metal stamping                                                                           |
| working procedure  | Cutting, surface pressing, folding, bending, tapping, silver coating, full inspection packaging |