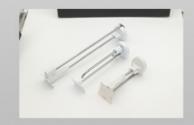

### **Product Specification**

Product Name: ATM Equipment, Mechanical Equipment

Material: SECC-T1N
Rivet Material: 2-M4、2-M5
Surface Treatment: Apply Silver Paint

• Specifications: L379.8mm\*W41.5mm\*H13.6

## Product Description

| Product Name   | ATM equipment, mechanical equipment |
|----------------|-------------------------------------|
| Material       | SECC-T1N                            |
| Rivet material | 2-M4,2-M5                           |

| surface treatment  | Apply silver paint                                                                              |
|--------------------|-------------------------------------------------------------------------------------------------|
| Specifications     | L379.8mm*W41.5mm*H13.6                                                                          |
| Material thickness | T1.6                                                                                            |
| Specifications     | factory                                                                                         |
| Sample             | Available If Need                                                                               |
| Services           | custom metal stamping                                                                           |
| working procedure  | Cutting, surface pressing, folding, bending, tapping, silver coating, full inspection packaging |