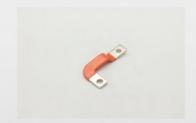

### **Product Specification**

Product Name: ATM Equipment, Mechanical Equipment

Material: SECC-T1N
Rivet Material: 2-M4、2-M5
Surface Treatment: Apply Silver Paint

• Specifications: L379.8mm\*W41.5mm\*H13.6

## Product Description

| Product Name   | ATM equipment, mechanical equipment |
|----------------|-------------------------------------|
| Material       | SECC-T1N                            |
| Rivet material | 2-M4,2-M5                           |

| surface treatment  | Apply silver paint                                                                              |
|--------------------|-------------------------------------------------------------------------------------------------|
| Specifications     | L379.8mm*W41.5mm*H13.6                                                                          |
| Material thickness | T1.6                                                                                            |
| Specifications     | factory                                                                                         |
| Sample             | Available If Need                                                                               |
| Services           | custom metal stamping                                                                           |
| working procedure  | Cutting, surface pressing, folding, bending, tapping, silver coating, full inspection packaging |