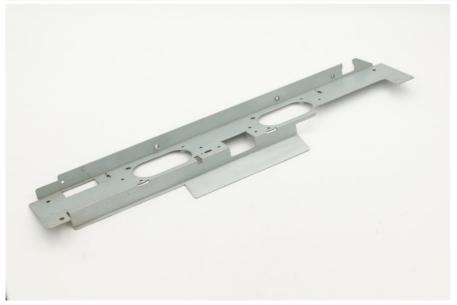

# SECC galvanized sheet bending tapping metal stamping, ATM equipment parts

### **Product Specification**

Product Name: ATM Parts

• Specifications: L420.8mm\*W40.8mm\*T1.0

• Tolerance: ±0.01mm

Material: Galvanized Sheet/SECC

Purpose: ATM Equipment, Mechanical Equipment, Etc
Working Procedure: Cutting, Surface Pressing, Tooth Extraction,

### Product Description

| Product Name   | ATM parts             |
|----------------|-----------------------|
| Specifications | L420.8mm*W40.8mm*T1.0 |

| Tolerance         | ±0.01mm                                                                                                   |
|-------------------|-----------------------------------------------------------------------------------------------------------|
| material          | Galvanized sheet/SECC                                                                                     |
| purpose           | ATM equipment, mechanical equipment, etc                                                                  |
| working procedure | Cutting, surface pressing, tooth extraction, bending, punching, tapping, cleaning, packaging and shipping |