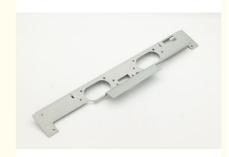

### **Product Specification**

Product Name: ATM Parts

• Specifications: L420.8mm\*W40.8mm\*T1.0

• Tolerance: ±0.01mm

Material: Galvanized Sheet/SECC

Purpose: ATM Equipment, Mechanical Equipment, Etc
Working Procedure: Cutting, Surface Pressing, Tooth Extraction,

### Product Description

| Product Name   | ATM parts             |
|----------------|-----------------------|
| Specifications | L420.8mm*W40.8mm*T1.0 |

| Tolerance         | ±0.01mm                                                                                                   |
|-------------------|-----------------------------------------------------------------------------------------------------------|
| material          | Galvanized sheet/SECC                                                                                     |
| purpose           | ATM equipment, mechanical equipment, etc                                                                  |
| working procedure | Cutting, surface pressing, tooth extraction, bending, punching, tapping, cleaning, packaging and shipping |