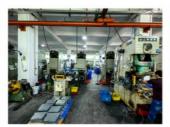

The company has complete equipment, mainly including: 48 large and small punches, 40 hand beer machines, 20 tapping machines, 25 drilling machines, 15 machining equipmen t, 6 lathes, 8 milling machines, 4 wire cutting machines, 5 precision grinders, CNC machining centers, spark machines, three production lines, and the quality management depart ment's projectors, anime/cubic, hardness meters, altimeters, film thickness testers and oth er testing equipment.