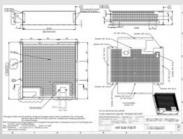

### **Product Specification**

Product Name: ATM Parts

• Specifications: L420.8mm\*W40.8mm\*T1.0

• Tolerance: ±0.01mm

Material: Galvanized Sheet/SECC

Purpose: ATM Equipment, Mechanical Equipment, Etc
Working Procedure: Cutting, Surface Pressing, Tooth Extraction,

### Product Description

| Product Name   | ATM parts             |
|----------------|-----------------------|
| Specifications | L420.8mm*W40.8mm*T1.0 |

| Tolerance         | ±0.01mm                                                                                                   |
|-------------------|-----------------------------------------------------------------------------------------------------------|
| material          | Galvanized sheet/SECC                                                                                     |
| purpose           | ATM equipment, mechanical equipment, etc                                                                  |
| working procedure | Cutting, surface pressing, tooth extraction, bending, punching, tapping, cleaning, packaging and shipping |