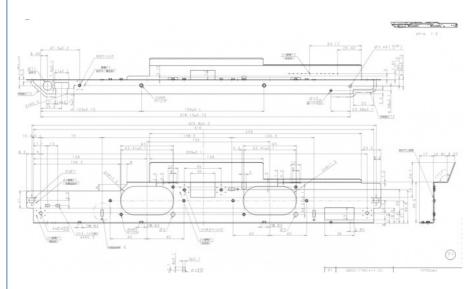

### **Product Specification**

Product Name: ATM Parts

• Specifications: L420.8mm\*W40.8mm\*T1.0

• Tolerance: ±0.01mm

Material: Galvanized Sheet/SECC

Purpose: ATM Equipment, Mechanical Equipment, Etc
Working Procedure: Cutting, Surface Pressing, Tooth Extraction,

### Product Description

| Product Name   | ATM parts             |
|----------------|-----------------------|
| Specifications | L420.8mm*W40.8mm*T1.0 |

| Tolerance         | ±0.01mm                                                                                                   |
|-------------------|-----------------------------------------------------------------------------------------------------------|
| material          | Galvanized sheet/SECC                                                                                     |
| purpose           | ATM equipment, mechanical equipment, etc                                                                  |
| working procedure | Cutting, surface pressing, tooth extraction, bending, punching, tapping, cleaning, packaging and shipping |