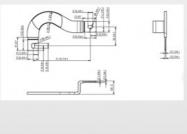

### **Product Specification**

Product Name: ATM Parts

• Specifications: L420.8mm\*W40.8mm\*T1.0

• Tolerance: ±0.01mm

Material: Galvanized Sheet/SECC

Purpose: ATM Equipment, Mechanical Equipment, Etc
Working Procedure: Cutting, Surface Pressing, Tooth Extraction,

### Product Description

| Product Name   | ATM parts             |
|----------------|-----------------------|
| Specifications | L420.8mm*W40.8mm*T1.0 |

| Tolerance         | ±0.01mm                                                                                                   |
|-------------------|-----------------------------------------------------------------------------------------------------------|
| material          | Galvanized sheet/SECC                                                                                     |
| purpose           | ATM equipment, mechanical equipment, etc                                                                  |
| working procedure | Cutting, surface pressing, tooth extraction, bending, punching, tapping, cleaning, packaging and shipping |