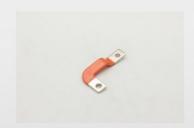

### **Product Specification**

Product Name: ATM Parts

• Specifications: L420.8mm\*W40.8mm\*T1.0

• Tolerance: ±0.01mm

Material: Galvanized Sheet/SECC

Purpose: ATM Equipment, Mechanical Equipment, Etc
Working Procedure: Cutting, Surface Pressing, Tooth Extraction,

### Product Description

| Product Name   | ATM parts             |
|----------------|-----------------------|
| Specifications | L420.8mm*W40.8mm*T1.0 |

| Tolerance         | ±0.01mm                                                                                                   |
|-------------------|-----------------------------------------------------------------------------------------------------------|
| material          | Galvanized sheet/SECC                                                                                     |
| purpose           | ATM equipment, mechanical equipment, etc                                                                  |
| working procedure | Cutting, surface pressing, tooth extraction, bending, punching, tapping, cleaning, packaging and shipping |