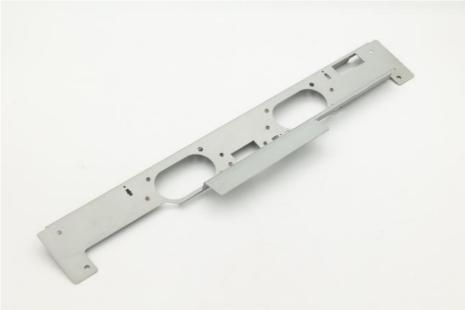

### **Product Specification**

Product Name: ATM Parts

• Specifications: L420.8mm\*W40.8mm\*T1.0

• Tolerance: ±0.01mm

Material: Galvanized Sheet/SECC

Purpose: ATM Equipment, Mechanical Equipment, Etc
Working Procedure: Cutting, Surface Pressing, Tooth Extraction,

### Product Description

| Product Name   | ATM parts             |
|----------------|-----------------------|
| Specifications | L420.8mm*W40.8mm*T1.0 |

| Tolerance         | ±0.01mm                                                                                                   |
|-------------------|-----------------------------------------------------------------------------------------------------------|
| material          | Galvanized sheet/SECC                                                                                     |
| purpose           | ATM equipment, mechanical equipment, etc                                                                  |
| working procedure | Cutting, surface pressing, tooth extraction, bending, punching, tapping, cleaning, packaging and shipping |