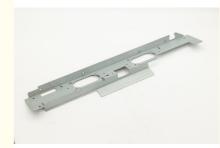

### **Product Specification**

Product Name: ATM Parts

• Specifications: L420.8mm\*W40.8mm\*T1.0

• Tolerance: ±0.01mm

Material: Galvanized Sheet/SECC

Purpose: ATM Equipment, Mechanical Equipment, Etc
Working Procedure: Cutting, Surface Pressing, Tooth Extraction,

### Product Description

| Product Name   | ATM parts             |
|----------------|-----------------------|
| Specifications | L420.8mm*W40.8mm*T1.0 |

| Tolerance         | ±0.01mm                                                                                                   |
|-------------------|-----------------------------------------------------------------------------------------------------------|
| material          | Galvanized sheet/SECC                                                                                     |
| purpose           | ATM equipment, mechanical equipment, etc                                                                  |
| working procedure | Cutting, surface pressing, tooth extraction, bending, punching, tapping, cleaning, packaging and shipping |