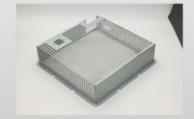

### **Product Specification**

Product Name: ATM Parts

• Specifications: L420.8mm\*W40.8mm\*T1.0

• Tolerance: ±0.01mm

Material: Galvanized Sheet/SECC

Purpose: ATM Equipment, Mechanical Equipment, Etc
Working Procedure: Cutting, Surface Pressing, Tooth Extraction,

### Product Description

| Product Name   | ATM parts             |
|----------------|-----------------------|
| Specifications | L420.8mm*W40.8mm*T1.0 |

| Tolerance         | ±0.01mm                                                                                                   |
|-------------------|-----------------------------------------------------------------------------------------------------------|
| material          | Galvanized sheet/SECC                                                                                     |
| purpose           | ATM equipment, mechanical equipment, etc                                                                  |
| working procedure | Cutting, surface pressing, tooth extraction, bending, punching, tapping, cleaning, packaging and shipping |