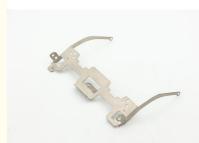

### **Product Specification**

Product Name: Temporary Storage Door Cover Channel

Plate Protective Frame

Material: Cold Rolled Plate/SPCC-SD
Specifications: L173mm\*W95.14mm\*T1.0

• Application: Automobiles, Construction, Transportation,

### Product Description

| Product Name   | Temporary storage door cover channel plate protective frame |
|----------------|-------------------------------------------------------------|
| Material       | Cold rolled plate/SPCC-SD                                   |
| Specifications | L173mm*W95.14mm*T1.0                                        |

| Application        | Automobiles, Construction, Transportation, Furniture                                                            |
|--------------------|-----------------------------------------------------------------------------------------------------------------|
| Tolerance          | ±0.01mm~±0.05mm                                                                                                 |
| Surface technology | Non electroplated nickel                                                                                        |
| working procedure  | Material dropping punching deburring punching tapping bending nickel electroplating cleaning packaging shipping |