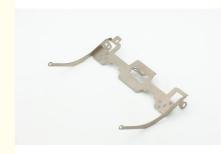

### **Product Specification**

Product Name: Temporary Storage Door Cover Channel

Plate Protective Frame

Material: Cold Rolled Plate/SPCC-SD
Specifications: L173mm\*W95.14mm\*T1.0

• Application: Automobiles, Construction, Transportation,

### Product Description

| Product Name   | Temporary storage door cover channel plate protective frame |
|----------------|-------------------------------------------------------------|
| Material       | Cold rolled plate/SPCC-SD                                   |
| Specifications | L173mm*W95.14mm*T1.0                                        |

| Application        | Automobiles, Construction, Transportation, Furniture                                                            |
|--------------------|-----------------------------------------------------------------------------------------------------------------|
| Tolerance          | ±0.01mm~±0.05mm                                                                                                 |
| Surface technology | Non electroplated nickel                                                                                        |
| working procedure  | Material dropping punching deburring punching tapping bending nickel electroplating cleaning packaging shipping |