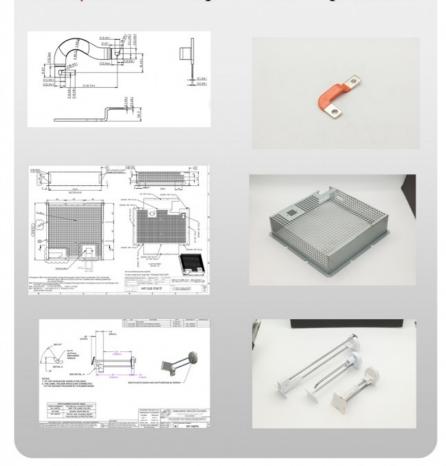

# SPCC-SD precision metal stamping temporary storage door cover, channel plate, protective frame component

### **Product Specification**

Product Name: Temporary Storage Door Cover Channel

Plate Protective Frame

Material: Cold Rolled Plate/SPCC-SD
Specifications: L173mm\*W95.14mm\*T1.0

• Application: Automobiles, Construction, Transportation,

### Product Description

| Product Name   | Temporary storage door cover channel plate protective frame |
|----------------|-------------------------------------------------------------|
| Material       | Cold rolled plate/SPCC-SD                                   |
| Specifications | L173mm*W95.14mm*T1.0                                        |

| Application        | Automobiles, Construction, Transportation, Furniture                                                            |
|--------------------|-----------------------------------------------------------------------------------------------------------------|
| Tolerance          | ±0.01mm~±0.05mm                                                                                                 |
| Surface technology | Non electroplated nickel                                                                                        |
| working procedure  | Material dropping punching deburring punching tapping bending nickel electroplating cleaning packaging shipping |