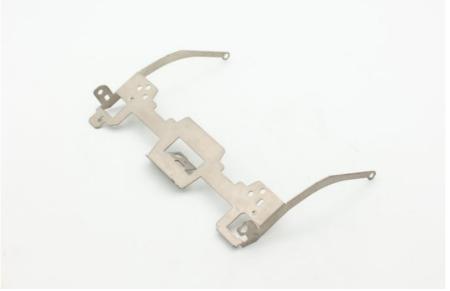

# SPCC-SD precision metal stamping temporary storage door cover, channel plate, protective frame component

### **Product Specification**

Product Name: Temporary Storage Door Cover Channel

Plate Protective Frame

Material: Cold Rolled Plate/SPCC-SD
Specifications: L173mm\*W95.14mm\*T1.0

• Application: Automobiles, Construction, Transportation,

### Product Description

| Product Name   | Temporary storage door cover channel plate protective frame |
|----------------|-------------------------------------------------------------|
| Material       | Cold rolled plate/SPCC-SD                                   |
| Specifications | L173mm*W95.14mm*T1.0                                        |