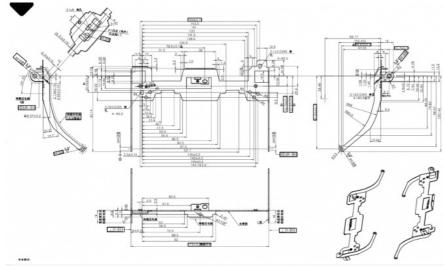

### **Product Specification**

Product Name: Temporary Storage Door Cover Channel

Plate Protective Frame

Material: Cold Rolled Plate/SPCC-SD
Specifications: L173mm\*W95.14mm\*T1.0

• Application: Automobiles, Construction, Transportation,

Furniture

Tolerance: ±0.01mm~±0.05mm
Surface Technology: Non Electroplated Nickel

Working Procedure: Material Dropping Punching Deburring

Punching Tapping Bending Nickel

**Electroplating Cleaning Packaging Shipping** 

### Product Description

| Product Name   | Temporary storage door cover channel plate protective frame |
|----------------|-------------------------------------------------------------|
| Material       | Cold rolled plate/SPCC-SD                                   |
| Specifications | L173mm*W95.14mm*T1.0                                        |

| Application        | Automobiles, Construction, Transportation, Furniture                                                            |
|--------------------|-----------------------------------------------------------------------------------------------------------------|
| Tolerance          | ±0.01mm~±0.05mm                                                                                                 |
| Surface technology | Non electroplated nickel                                                                                        |
| working procedure  | Material dropping punching deburring punching tapping bending nickel electroplating cleaning packaging shipping |