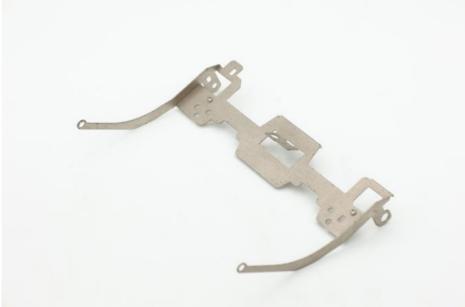

### **Product Specification**

Product Name: Temporary Storage Door Cover Channel

Plate Protective Frame

Material: Cold Rolled Plate/SPCC-SD
Specifications: L173mm\*W95.14mm\*T1.0

• Application: Automobiles, Construction, Transportation,

### Product Description

| Product Name   | Temporary storage door cover channel plate protective frame |
|----------------|-------------------------------------------------------------|
| Material       | Cold rolled plate/SPCC-SD                                   |
| Specifications | L173mm*W95.14mm*T1.0                                        |

| Application        | Automobiles, Construction, Transportation, Furniture                                                            |
|--------------------|-----------------------------------------------------------------------------------------------------------------|
| Tolerance          | ±0.01mm~±0.05mm                                                                                                 |
| Surface technology | Non electroplated nickel                                                                                        |
| working procedure  | Material dropping punching deburring punching tapping bending nickel electroplating cleaning packaging shipping |